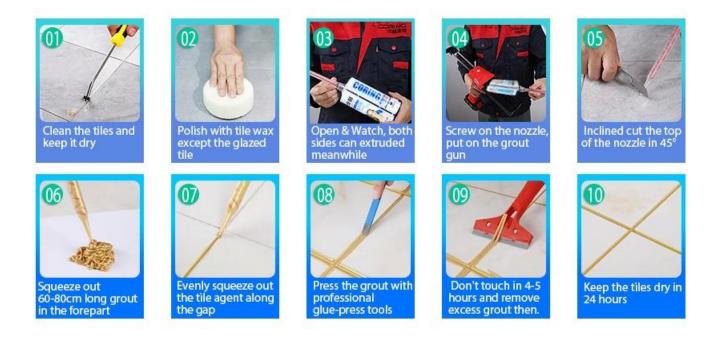

can beautify ceramic tile. It has its own feature: great varieties of color, bright luster, and its surface is bright as porcelain after curing. At the same time, it is mould proof, moisture proof, environmental friendly, non-toxic and net flavor, adding negative oxygen ion to purify air and get rid of formaldehyde. It is a preference product in family decoration. Australia joint research and development products to make the better performance, and through the Chinese Academy of Sciences strategic quality control guidance, to make products' quality stable. We are one of the best <u>ceramic tile grout manufacturer</u>, you can choose us at ease.



Varieties of colors for your chooice. Also provide custom colors.



**Provide Whole Room Gap Solution** 



## **Brief Construction Process**



## **Professional Joint-Pressing Tool**



**Company Advantage** 



**Factory Overview** 



Certification