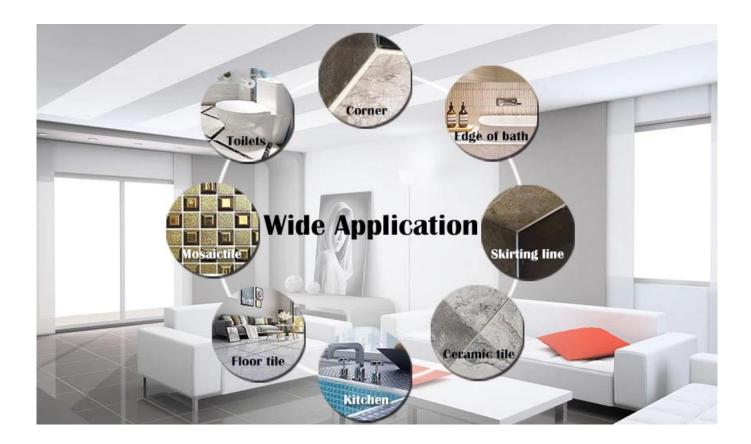

Kelin <u>China flexible tile grout factory</u> produced waterborne tile grout is a new product based on the upgrade of two components tile grout. It is a kind of waterborne epoxy resin products, with better environmental performance, being far beyond the international standard. It can be better used in the joints of ceramic tile, stone, glass, mosaic tile on the wall or flour in bathroom, kitchen, bedroom and so on. It is not only playing the role of bonding and blocking, but also can beautify ceramic tile. It has its own feature: great varieties of color, bright luster, and its surface is bright as porcelain after curing. At the same time, it is mould proof, moisture proof, environmental friendly, non-toxic and net flavor, adding negative oxygen ion to purify air and get rid of formaldehyde. It is a preference product in family decoration. Australia joint research and development products to make the better performance, and through the Chinese Academy of Sciences strategic quality control guidance, to make products' quality stable.

Varieties of colors for your chooice. Also provide custom colors.

**Provide Whole Room Gap Solution** 

**Brief Construction Process** 