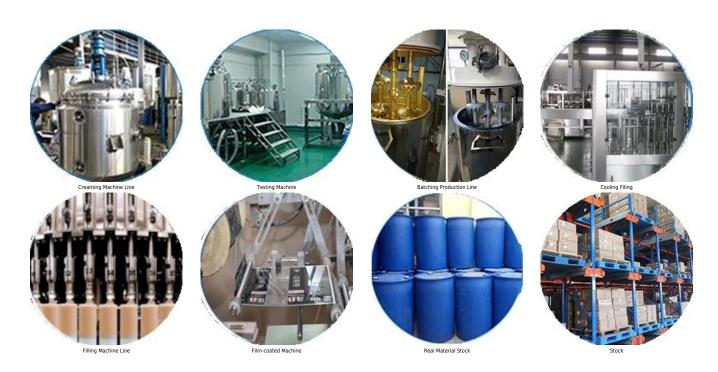

beautify ceramic tile. It has its own feature: great varieties of color, bright luster, and its surface is bright as porcelain after curing. At the same time, it is mould proof, moisture proof, environmental friendly, non-toxic and net flavor, adding negative oxygen ion to purify air and get rid of formaldehyde. It is a preference product in family decoration. Australia joint research and development products to make the better performance, and through the Chinese Academy of Sciences strategic quality control guidance, to make products' quality stable.



Varieties of colors for your chooice. Also provide custom colors.



**Provide Whole Room Gap Solution** 



**Brief Construction Process** 



## **Professional Joint-Pressing Tool**



**Company Advantage** 



## **Factory Overview**



Certification