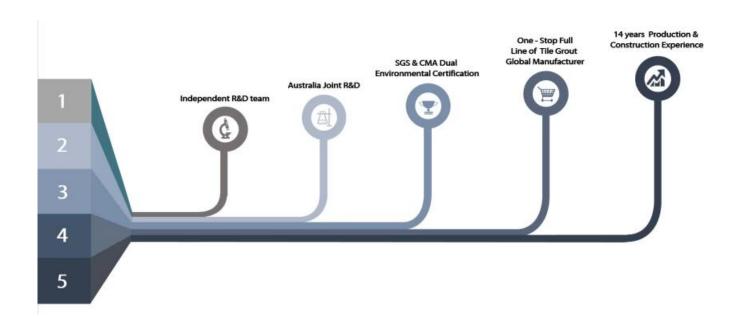

## **Professional Joint-Pressing Tool**

**Company Advantage** 

Kelin waterborne tile grout is a new product based on the upgrade of two components tile grout. It is a kind of waterborne epoxy resin products, with better environmental performance, being far beyond the international standard. It can be better used in the joints of ceramic tile, stone, glass, mosaic tile on the wall or flour in bathroom, kitchen, bedroom and so on. It's the best **true pocelain glue**. It is not only playing the role of bonding and blocking, but also can beautify ceramic tile. It has its own feature: great varieties of color, bright luster, and its surface is bright as porcelain after curing. At the same time, it is mould proof, moisture proof, environmental friendly, non-toxic and net flavor, adding negative oxygen ion to purify air and get rid of formaldehyde. It is a preference product in family decoration. Australia joint research and development products to make the better performance, and through the Chinese Academy of Sciences strategic quality control guidance, to make products' quality stable.