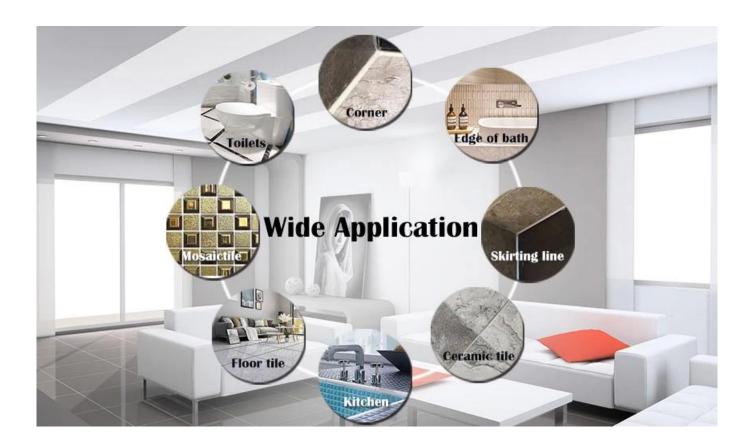

Kelin waterborne tile grout is a new product based on the upgrade of two components tile grout. It is a kind of waterborne epoxy resin products, with better environmental performance, being far beyond the international standard. It can be better used in the joints of ceramic tile, stone, glass, mosaic tile on the wall or flour in bathroom, kitchen, bedroom and so on. It's the best **true pocelain glue**. It is not only playing the role of bonding and blocking, but also can beautify ceramic tile. It has its own feature: great varieties of color, bright luster, and its surface is bright as porcelain after curing. At the same time, it is mould proof, moisture proof, environmental friendly, non-toxic and net flavor, adding negative oxygen ion to purify air and get rid of formaldehyde. It is a preference product in family decoration. Australia joint research and development products to make the better performance, and through the Chinese Academy of Sciences strategic quality control guidance, to make products' quality stable.