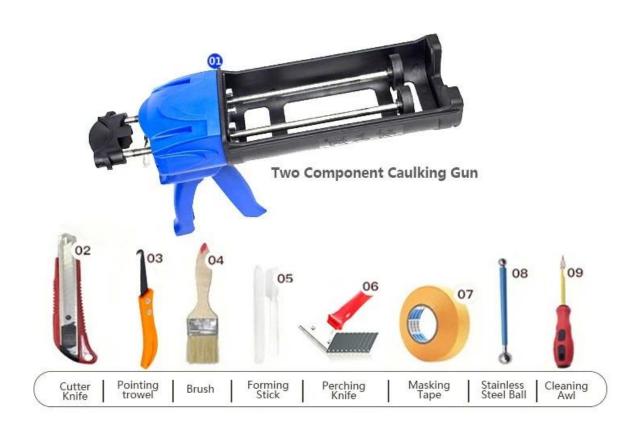

aying the role of bonding and blocking, but also can beautify ceramic tile. It has its own feature: great varieties of color, bright luster, and its surface is bright as porcelain after curing. At the same time, it is mould proof, moisture proof, environmental friendly, non-toxic and net flavor, adding negative oxygen ion to purify air and get rid of formaldehyde. It is a preference product in family decoration. Australia joint research and development products to make the better performance, and through the Chinese Academy of Sciences strategic quality control guidance, to make products' quality stable.



Varieties of colors for your chooice. Also provide custom colors.



**Provide Whole Room Gap Solution** 



**Brief Construction Process** 



## **Professional Joint-Pressing Tool**



**Company Advantage** 



## **Factory Overview**



Certification