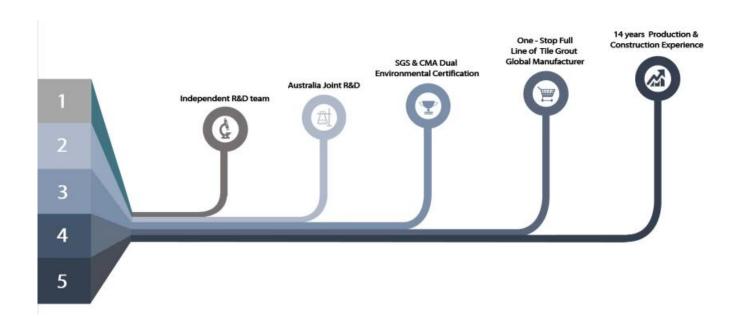

## **Professional Joint-Pressing Tool**

**Company Advantage** 

Kelin waterborne tile grout is a new product based on the upgrade of two components tile grout. It is a kind of waterborne epoxy resin products, with better environmental performance, being far beyond the international standard. It can be better used in the joints of ceramic tile, stone, glass, mosaic tile on the wall or flour in bathroom, kitchen, bedroom and so on. It is not only playing the role of bonding and blocking, but also can beautify ceramic tile. It has its own feature: great varieties of color, bright luster, and its surface is bright as porcelain after curing. At the same time, it is mould proof, moisture proof, environmental friendly, non-toxic and net flavor, adding negative oxygen ion to purify air and get rid of formaldehyde. It is a preference product in family decoration. Tile grout please choice Kelin **China waterborne tile gout manufacturer**. Australia joint research and development products to make the better performance, and through the Chinese Academy of Sciences strategic quality control guidance, to make products' quality stable.