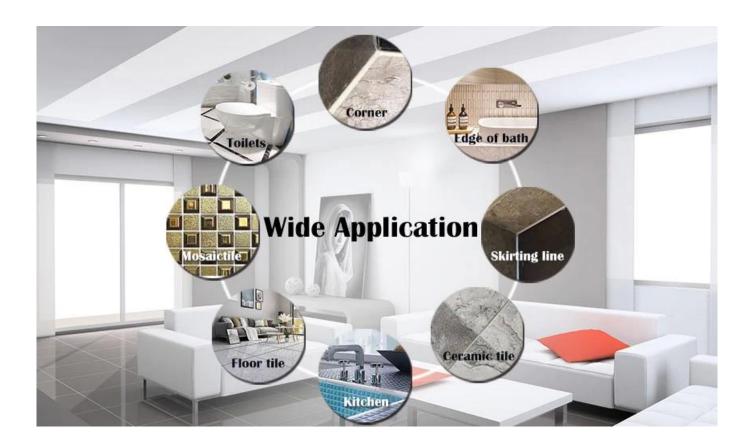

Kelin waterborne tile grout is a new product based on the upgrade of two components tile grout. It is a kind of waterborne epoxy resin products, with better environmental performance, being far beyond the international standard. It can be better used in the joints of ceramic tile, stone, glass, mosaic tile on the wall or flour in bathroom, kitchen, bedroom and so on. It is not only playing the role of bonding and blocking, but also can beautify ceramic tile. It has its own feature: great varieties of color, bright luster, and its surface is bright as porcelain after curing. At the same time, it is mould proof, moisture proof, environmental friendly, non-toxic and net flavor, adding negative oxygen ion to purify air and get rid of formaldehyde. It is a preference product in family decoration. Tile grout please choice Kelin **China waterborne tile gout manufacturer**. Australia joint research and development products to make the better performance, and through the Chinese Academy of Sciences strategic quality control guidance, to make products' quality stable.