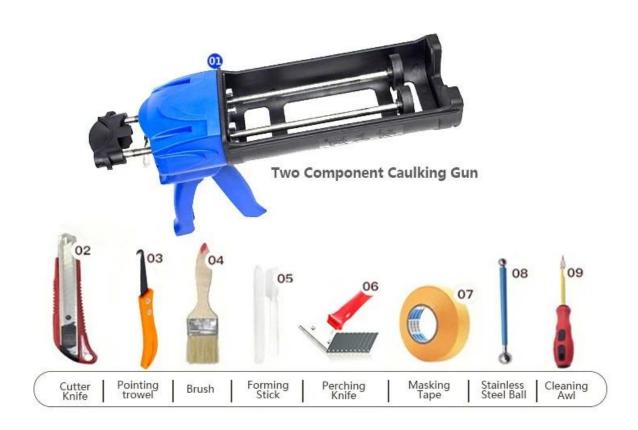

It has its own feature: great varieties of color, bright luster, and its surface is bright as porcelain after curing. At the same time, it is mould proof, moisture proof, environmental friendly, non-toxic and net flavor, adding negative oxygen ion to purify air and get rid of formaldehyde. It is a preference product in family decoration. Tile grout please choice Kelin **China waterborne tile gout manufacturer**. Australia joint research and development products to make the better performance, and through the Chinese Academy of Sciences strategic quality control guidance, to make products' quality stable.



Varieties of colors for your chooice. Also provide custom colors.



**Provide Whole Room Gap Solution** 



**Brief Construction Process** 



## **Professional Joint-Pressing Tool**



**Company Advantage** 



## **Factory Overview**



Certification