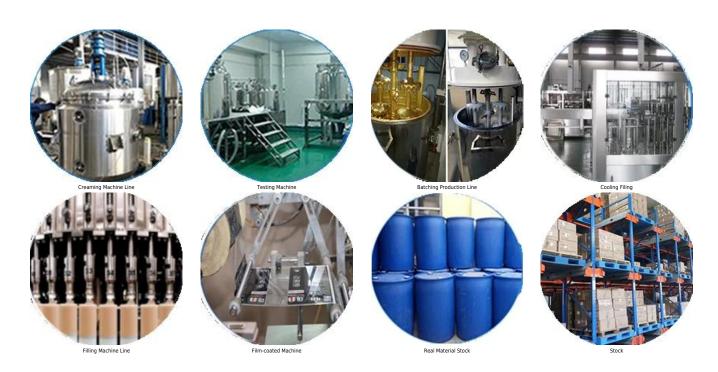

ght luster, and its surface is bright as porcelain after curing. At the same time, it is mould proof, moisture proof, environmental friendly, non-toxic and net flavor, adding negative oxygen ion to purify air and get rid of formaldehyde. It is a preference product in family decoration. Tile grout please choice Kelin **China waterborne tile gout manufacturer**. Australia joint research and development products to make the better performance, and through the Chinese Academy of Sciences strategic quality control guidance, to make products' quality stable.



Varieties of colors for your chooice. Also provide custom colors.



**Provide Whole Room Gap Solution** 



**Brief Construction Process** 



## **Professional Joint-Pressing Tool**



**Company Advantage** 



## **Factory Overview**



Certification