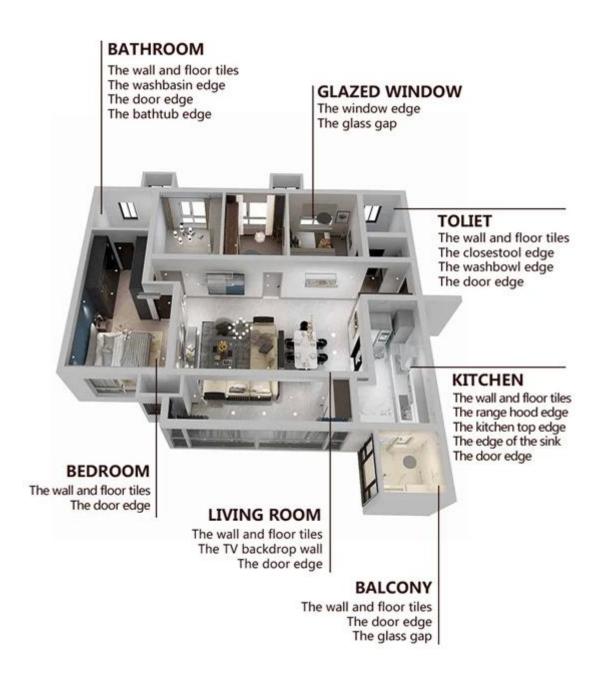

Kelin waterborne epoxy adhesive is a high-end environmental product. Matte texture, provides you a low-key luxury decorative style, and the joint surface looks perfect fit to the ceramic tile. Varieties of colors, let your decoration place sparkling. The subbase course of waterborne epoxy resin makes the product absolutely environmental. It's made by a **China flexible tile grout factory**. Natural sand calcined at high temperature makes the color more natural and beautiful and never fades. The product can be better used in the joints of ceramic tile, stone, glass, mosaic tile on the wall or flour in bathroom, kitchen, bedroom and so on. It is a preference product in family decoration, adding negative oxygen ion to purify air. Australia joint research and development products to make the better performance, and through the Chinese Academy of Sciences strategic quality control guidance, to make products' quality stable.