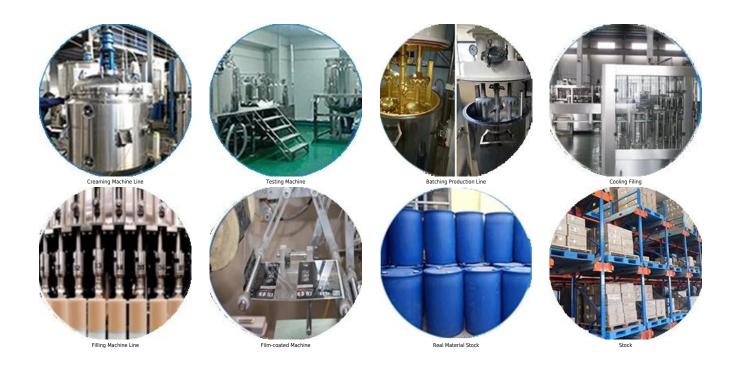

de by a **China flexible tile grout factory**. Natural sand calcined at high temperature makes the color more natural and beautiful and never fades. The product can be better used in the joints of ceramic tile, stone, glass, mosaic tile on the wall or flour in bathroom, kitchen, bedroom and so on. It is a preference product in family decoration, adding negative oxygen ion to purify air. Australia joint research and development products to make the better performance, and through the Chinese Academy of Sciences strategic quality control guidance, to make products' quality stable.



Varieties of colors for your choice. Also provide custom colors.





**Brief Construction Process** 













## **Professional Joint-Pressing Tool**



## **Company Advantage**



## **Factory Overview**



## Certification