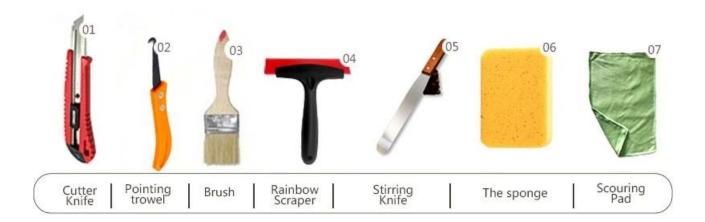

sin makes the product absolutely environmental. It's made by a **China flexible tile grout factory**. Natural sand calcined at high temperature makes the color more natural and beautiful and never fades. The product can be better used in the joints of ceramic tile, stone, glass, mosaic tile on the wall or flour in bathroom, kitchen, bedroom and so on. It is a preference product in family decoration, adding negative oxygen ion to purify air. Australia joint research and development products to make the better performance, and through the Chinese Academy of Sciences strategic quality control guidance, to make products' quality stable.



Varieties of colors for your choice. Also provide custom colors.





**Brief Construction Process** 













## **Professional Joint-Pressing Tool**



## **Company Advantage**



## **Factory Overview**



## Certification