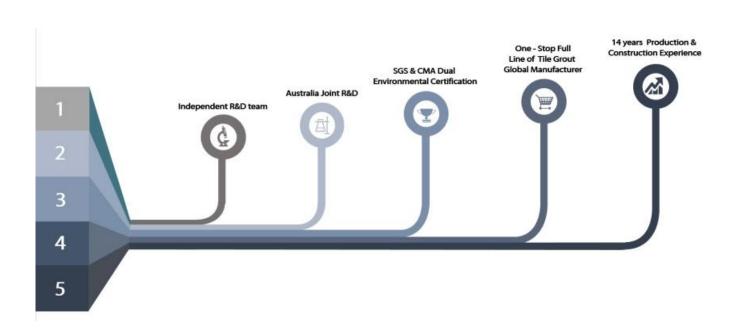

tely environmental. It's made by a **China flexible tile grout factory**. Natural sand calcined at high temperature makes the color more natural and beautiful and never fades. The product can be better used in the joints of ceramic tile, stone, glass, mosaic tile on the wall or flour in bathroom, kitchen, bedroom and so on. It is a preference product in family decoration, adding negative oxygen ion to purify air. Australia joint research and development products to make the better performance, and through the Chinese Academy of Sciences strategic quality control guidance, to make products' quality stable.



Varieties of colors for your choice. Also provide custom colors.





**Brief Construction Process** 













## **Professional Joint-Pressing Tool**



## **Company Advantage**



## **Factory Overview**



## Certification