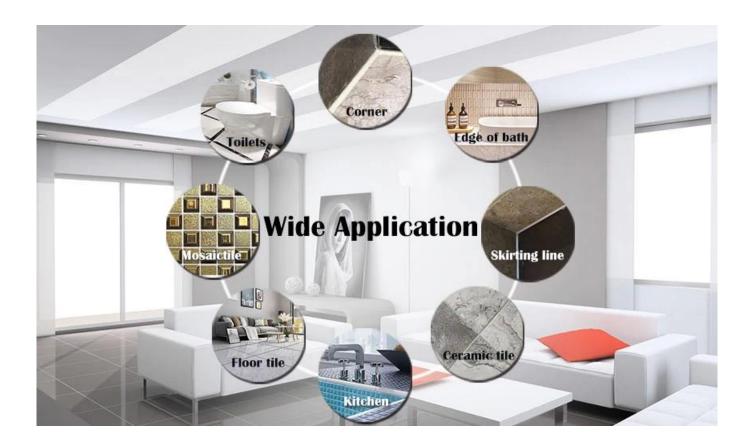

Kelin waterborne epoxy adhesive is a high-end environmental product. Matte texture, provides you a low-key luxury decorative style, and the joint surface looks perfect fit to the ceramic tile. Varieties of colors, let your decoration place sparkling. The subbase course of waterborne epoxy resin makes the product absolutely environmental. It's made by a **China flexible tile grout factory**. Natural sand calcined at high temperature makes the color more natural and beautiful and never fades. The product can be better used in the joints of ceramic tile, stone, glass, mosaic tile on the wall or flour in bathroom, kitchen, bedroom and so on. It is a preference product in family decoration, adding negative oxygen ion to purify air. Australia joint research and development products to make the better performance, and through the Chinese Academy of Sciences strategic quality control guidance, to make products' quality stable.