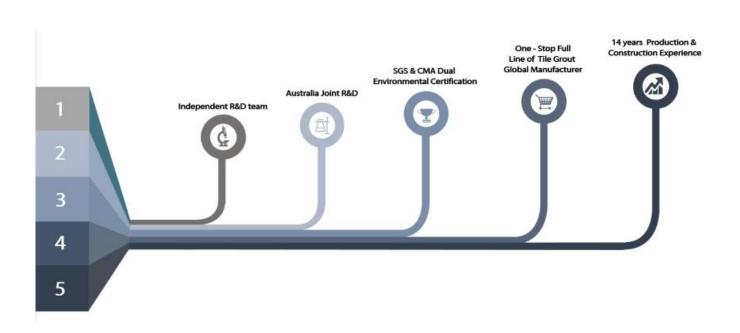

ined at high temperature makes the color more natural and beautiful and never fades. The product can be better used in the joints of ceramic tile, stone, glass, mosaic tile on the wall or flour in bathroom, kitchen, bedroom and so on. It is a preference product in family decoration, adding negative oxygen ion to purify air. Australia joint research and development products to make the better performance, and through the Chinese Academy of Sciences strategic quality control guidance, to make products' quality stable. Welcome to contact us-Kelin China ceramic tile grout supplier learn more about tile grout.



Varieties of colors for your choice. Also provide custom colors.





**Brief Construction Process** 













## **Professional Joint-Pressing Tool**



## **Company Advantage**



## **Factory Overview**



## Certification