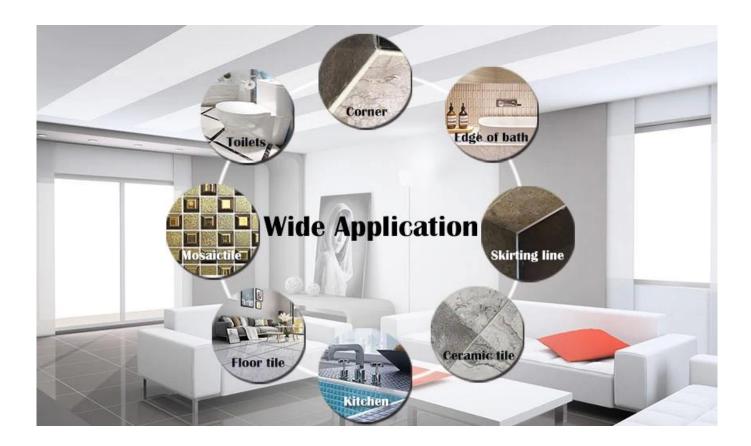

Kelin waterborne epoxy adhesive is a high-end environmental product. Matte texture, provides you a low-key luxury decorative style, and the joint surface looks perfect fit to the ceramic tile. Varieties of colors, let your decoration place sparkling. The subbase course of waterborne epoxy resin makes the product absolutely environmental. Natural sand calcined at high temperature makes the color more natural and beautiful and never fades. The product can be better used in the joints of ceramic tile, stone, glass, mosaic tile on the wall or flour in bathroom, kitchen, bedroom and so on. It is a preference product in family decoration, adding negative oxygen ion to purify air. Australia joint research and development products to make the better performance, and through the Chinese Academy of Sciences strategic quality control guidance, to make products' quality stable. Welcome to contact us-Kelin China ceramic tile grout supplier learn more about tile grout.