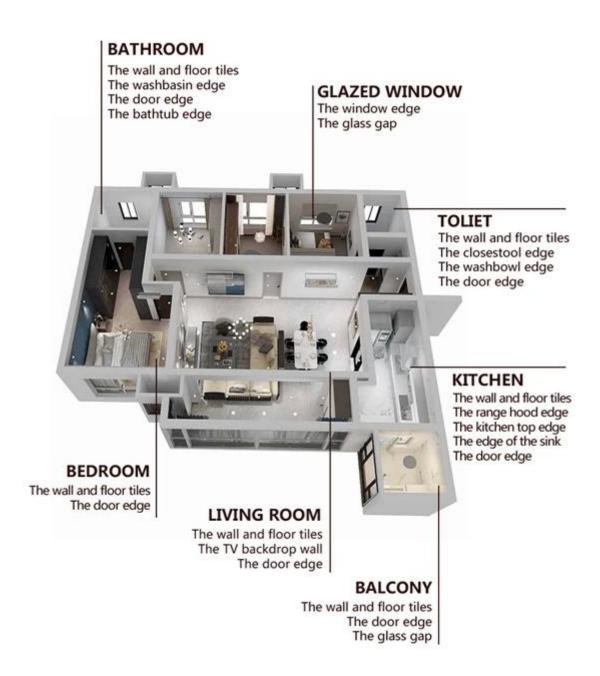

Kelin waterborne epoxy adhesive is a high-end environmental product. Matte texture, provides you a low-key luxury decorative style, and the joint surface looks perfect fit to the ceramic tile. Varieties of colors, let your decoration place sparkling. The subbase course of waterborne epoxy resin makes the product absolutely environmental. Natural sand calcined at high temperature makes the color more natural and beautiful and never fades. The product can be better used in the joints of ceramic tile, stone, glass, mosaic tile on the wall or flour in bathroom, kitchen, bedroom and so on. It is a preference product in family decoration, adding negative oxygen ion to purify air. Australia joint research and development products to make the better performance, and through the Chinese Academy of Sciences strategic quality control guidance, to make products' quality stable. Welcome to contact us-Kelin China ceramic tile grout supplier learn more about tile grout.