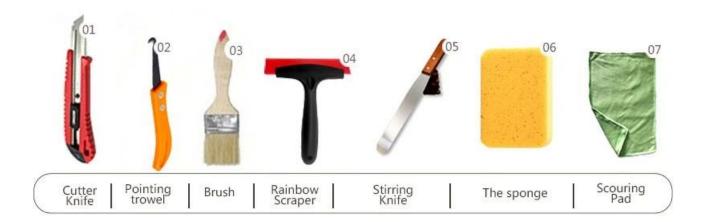

ronmental. Natural sand calcined at high temperature makes the color more natural and beautiful and never fades. The product can be better used in the joints of ceramic tile, stone, glass, mosaic tile on the wall or flour in bathroom, kitchen, bedroom and so on. It is a preference product in family decoration, adding negative oxygen ion to purify air. Australia joint research and development products to make the better performance, and through the Chinese Academy of Sciences strategic quality control guidance, to make products' quality stable. Welcome to contact us-Kelin China ceramic tile grout supplier learn more about tile grout.



Varieties of colors for your choice. Also provide custom colors.





**Brief Construction Process** 













## **Professional Joint-Pressing Tool**



## **Company Advantage**



## **Factory Overview**



## Certification