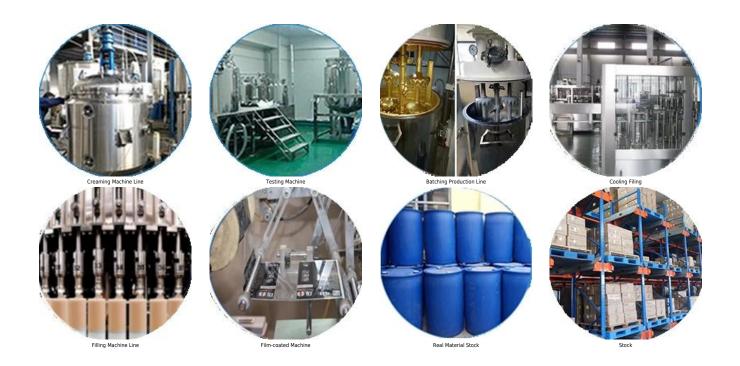

kes the color more natural and beautiful and never fades. The product can be better used in the joints of ceramic tile, stone, glass, mosaic tile on the wall or flour in bathroom, kitchen, bedroom and so on. It is a preference product in family decoration, adding negative oxygen ion to purify air. Australia joint research and development products to make the better performance, and through the Chinese Academy of Sciences strategic quality control guidance, to make products' quality stable. Welcome to contact us-Kelin China ceramic tile grout supplier learn more about tile grout.



Varieties of colors for your choice. Also provide custom colors.





**Brief Construction Process** 













## **Professional Joint-Pressing Tool**



## **Company Advantage**



## **Factory Overview**



## Certification