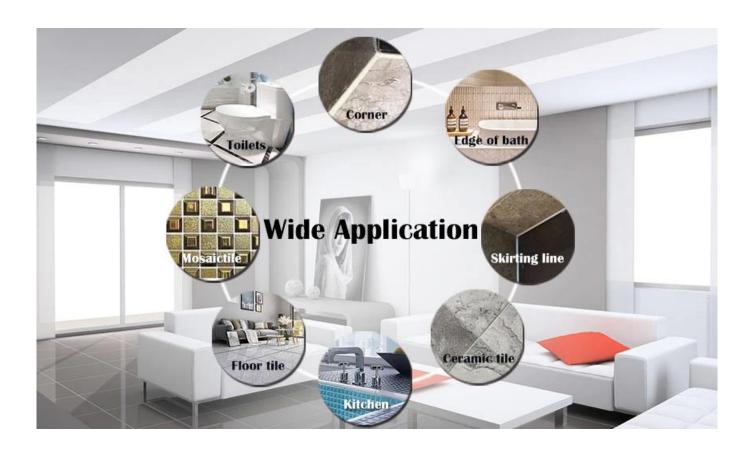

Kelin waterborne epoxy adhesive is a high-end environmental product. Matte texture, provides you a low-key luxury decorative style, and the joint surface looks perfect fit to the ceramic tile. Varieties of colors, let your decoration place sparkling. The subbase course of waterborne epoxy resin makes the product absolutely environmental. We are a **China epoxy tile grout supplier**, product quality is guaranteed. Natural sand calcined at high temperature makes the color more natural and beautiful and never fades. The product can be better used in the joints of ceramic tile, stone, glass, mosaic tile on the wall or flour in bathroom, kitchen, bedroom and so on. It is a preference product in family decoration, adding negative oxygen ion to purify air. Australia joint research and development products to make the better performance, and through the Chinese Academy of Sciences strategic quality control guidance, to make products' quality stable.