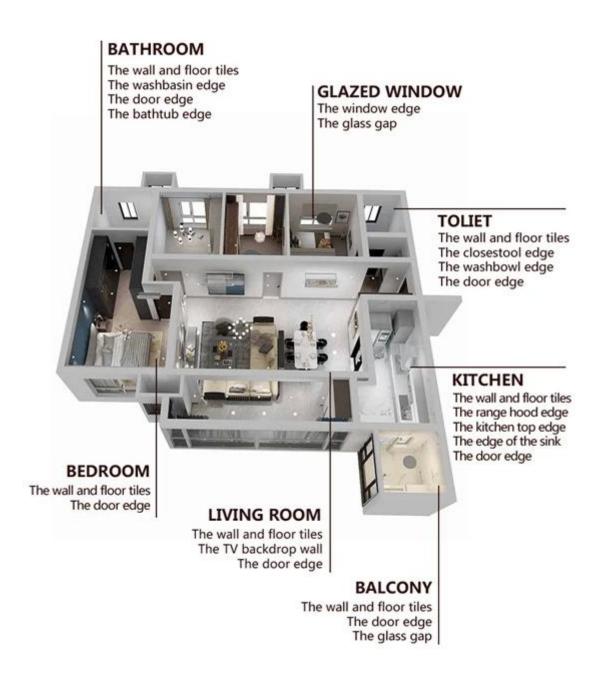

Kelin waterborne epoxy adhesive is a high-end environmental product. Matte texture, provides you a low-key luxury decorative style, and the joint surface looks perfect fit to the ceramic tile. Varieties of colors, let your decoration place sparkling. The subbase course of waterborne epoxy resin makes the product absolutely environmental. We are a **China epoxy tile grout supplier**, product quality is guaranteed. Natural sand calcined at high temperature makes the color more natural and beautiful and never fades. The product can be better used in the joints of ceramic tile, stone, glass, mosaic tile on the wall or flour in bathroom, kitchen, bedroom and so on. It is a preference product in family decoration, adding negative oxygen ion to purify air. Australia joint research and development products to make the better performance, and through the Chinese Academy of Sciences strategic quality control guidance, to make products' quality stable.