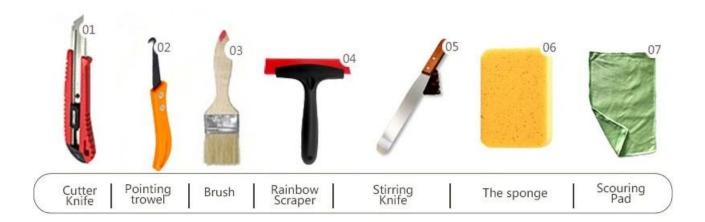

bsolutely environmental. We are a **China epoxy tile grout supplier**, product quality is guaranteed. Natural sand calcined at high temperature makes the color more natural and beautiful and never fades. The product can be better used in the joints of ceramic tile, stone, glass, mosaic tile on the wall or flour in bathroom, kitchen, bedroom and so on. It is a preference product in family decoration, adding negative oxygen ion to purify air. Australia joint research and development products to make the better performance, and through the Chinese Academy of Sciences strategic quality control guidance, to make products' quality stable.



Varieties of colors for your choice. Also provide custom colors.





**Brief Construction Process** 













## **Professional Joint-Pressing Tool**



## **Company Advantage**



## **Factory Overview**



## Certification