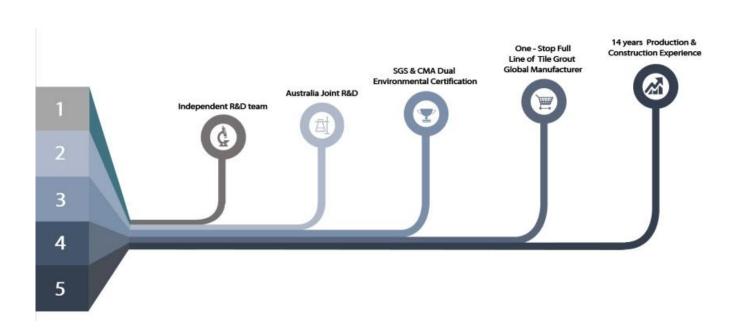

are a **China epoxy tile grout supplier**, product quality is guaranteed. Natural sand calcined at high temperature makes the color more natural and beautiful and never fades. The product can be better used in the joints of ceramic tile, stone, glass, mosaic tile on the wall or flour in bathroom, kitchen, bedroom and so on. It is a preference product in family decoration, adding negative oxygen ion to purify air. Australia joint research and development products to make the better performance, and through the Chinese Academy of Sciences strategic quality control guidance, to make products' quality stable.



Varieties of colors for your choice. Also provide custom colors.





**Brief Construction Process** 













## **Professional Joint-Pressing Tool**



## **Company Advantage**



## **Factory Overview**



## Certification