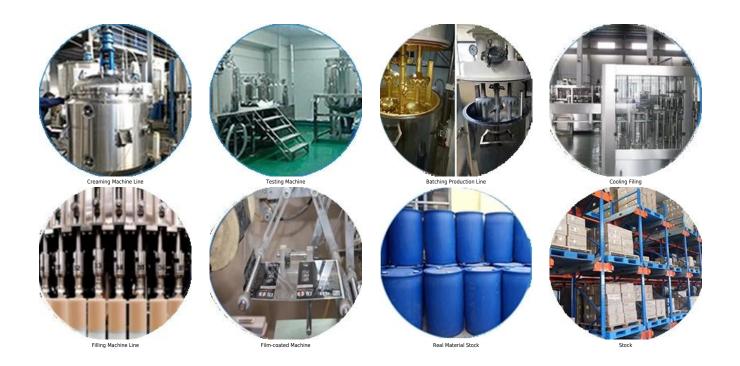

out supplier**, product quality is guaranteed. Natural sand calcined at high temperature makes the color more natural and beautiful and never fades. The product can be better used in the joints of ceramic tile, stone, glass, mosaic tile on the wall or flour in bathroom, kitchen, bedroom and so on. It is a preference product in family decoration, adding negative oxygen ion to purify air. Australia joint research and development products to make the better performance, and through the Chinese Academy of Sciences strategic quality control guidance, to make products' quality stable.



Varieties of colors for your choice. Also provide custom colors.





**Brief Construction Process** 













## **Professional Joint-Pressing Tool**



## **Company Advantage**



## **Factory Overview**



## Certification