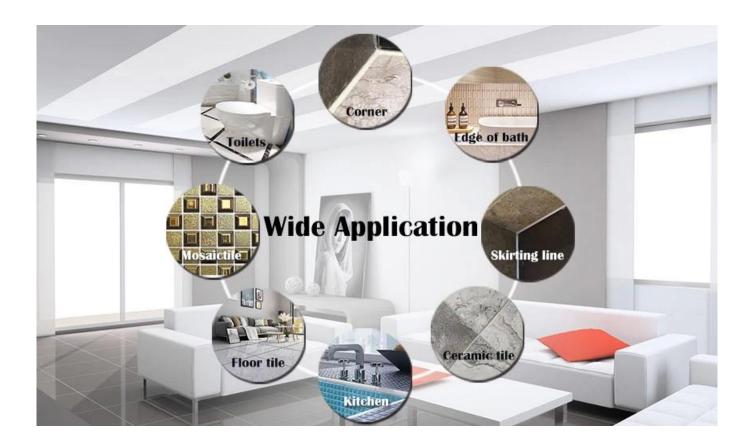

Kelin waterborne epoxy adhesive is a high-end environmental product. It's very popular in the tile grout market. Matte texture, provides you a low-key luxury decorative style, and the joint surface looks perfect fit to the ceramic tile. Varieties of colors, let your decoration place sparkling. The subbase course of waterborne epoxy resin makes the product absolutely environmental. Natural sand calcined at high temperature makes the color more natural and beautiful and never fades. The product can be better used in the joints of ceramic tile, stone, glass, mosaic tile on the wall or flour in bathroom, kitchen, bedroom and so on. It is a preference product in family decoration, adding negative oxygen ion to purify air. Australia joint research and development products to make the better performance, and through the Chinese Academy of Sciences strategic quality control guidance, to make products' quality stable.