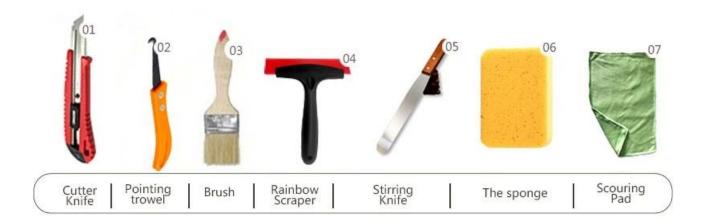

e sparkling. The subbase course of waterborne epoxy resin makes the product absolutely environmental. Natural sand calcined at high temperature makes the color more natural and beautiful and never fades. The product can be better used in the joints of ceramic tile, stone, glass, mosaic tile on the wall or flour in bathroom, kitchen, bedroom and so on. It is a preference product in family decoration, adding negative oxygen ion to purify air. Australia joint research and development products to make the better performance, and through the Chinese Academy of Sciences strategic quality control guidance, to make products' quality stable.



Varieties of colors for your choice. Also provide custom colors.





**Brief Construction Process** 













## **Professional Joint-Pressing Tool**



## **Company Advantage**



## **Factory Overview**



## Certification