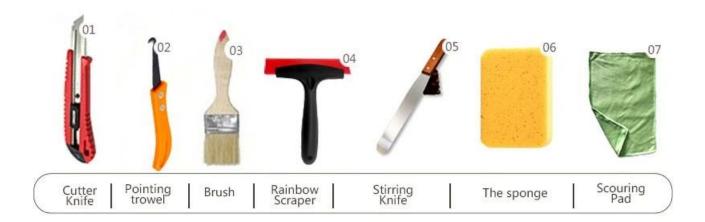

erborne epoxy resin makes the product absolutely environmental. Natural sand calcined at high temperature makes the color more natural and beautiful and never fades. The product can be better used in the joints of ceramic tile, stone, glass, mosaic tile on the wall or flour in bathroom, kitchen, bedroom and so on. It is a preference product in family decoration, adding negative oxygen ion to purify air. Australia joint research and development products to make the better performance, and through the Chinese Academy of Sciences strategic quality control guidance, to make products' quality stable.



Varieties of colors for your choice. Also provide custom colors.



**Provide Whole Room Gap Solution** 



**Brief Construction Process** 













## **Professional Joint-Pressing Tool**



## **Company Advantage**



## **Factory Overview**



## Certification