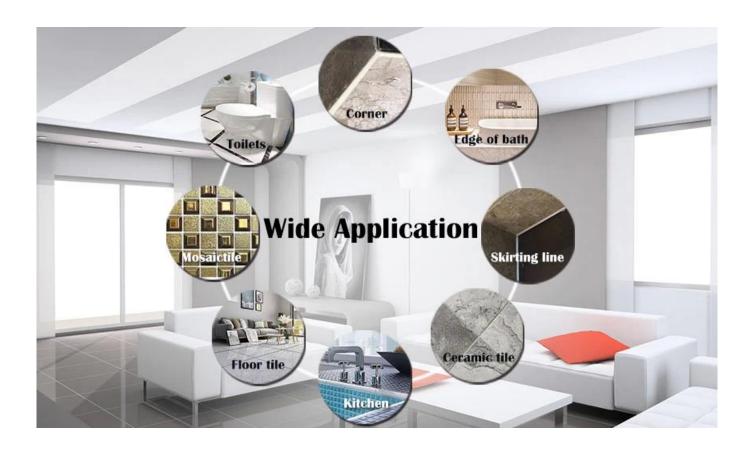

Kelin waterborne epoxy adhesive is a high-end environmental product. It's made by **China colorful tile grout supplier**. Matte texture, provides you a low-key luxury decorative style, and the joint surface looks perfect fit to the ceramic tile. Varieties of colors, let your decoration place sparkling. The subbase course of waterborne epoxy resin makes the product absolutely environmental. Natural sand calcined at high temperature makes the color more natural and beautiful and never fades. The product can be better used in the joints of ceramic tile, stone, glass, mosaic tile on the wall or flour in bathroom, kitchen, bedroom and so on. It is a preference product in family decoration, adding negative oxygen ion to purify air. Australia joint research and development products to make the better performance, and through the Chinese Academy of Sciences strategic quality control guidance, to make products' quality stable.