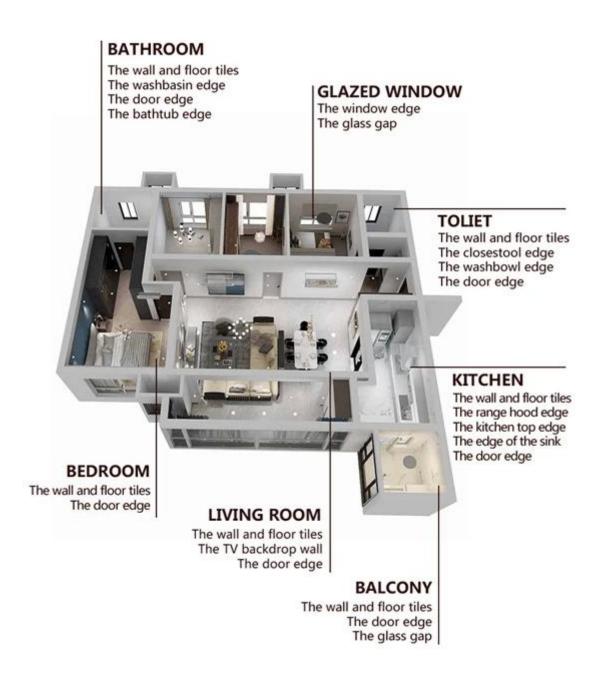

Kelin waterborne epoxy adhesive is a high-end environmental product. It's made by **China colorful tile grout supplier**. Matte texture, provides you a low-key luxury decorative style, and the joint surface looks perfect fit to the ceramic tile. Varieties of colors, let your decoration place sparkling. The subbase course of waterborne epoxy resin makes the product absolutely environmental. Natural sand calcined at high temperature makes the color more natural and beautiful and never fades. The product can be better used in the joints of ceramic tile, stone, glass, mosaic tile on the wall or flour in bathroom, kitchen, bedroom and so on. It is a preference product in family decoration, adding negative oxygen ion to purify air. Australia joint research and development products to make the better performance, and through the Chinese Academy of Sciences strategic quality control guidance, to make products' quality stable.