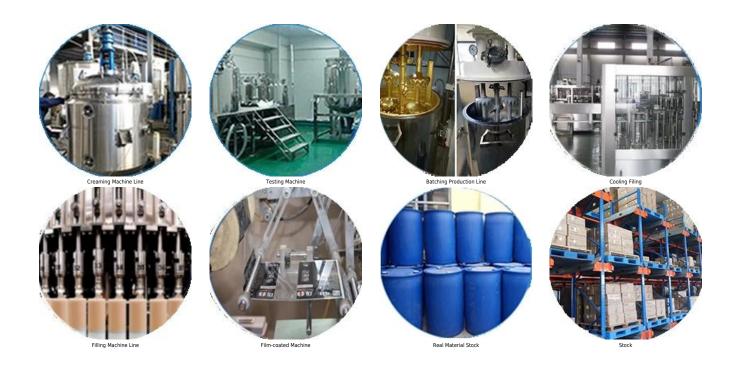

nmental. Natural sand calcined at high temperature makes the color more natural and beautiful and never fades. The product can be better used in the joints of ceramic tile, stone, glass, mosaic tile on the wall or flour in bathroom, kitchen, bedroom and so on. It is a preference product in family decoration, adding negative oxygen ion to purify air. Australia joint research and development products to make the better performance, and through the Chinese Academy of Sciences strategic quality control guidance, to make products' quality stable.



Varieties of colors for your choice. Also provide custom colors.



**Provide Whole Room Gap Solution** 



**Brief Construction Process** 













## **Professional Joint-Pressing Tool**



## **Company Advantage**



## **Factory Overview**



## Certification