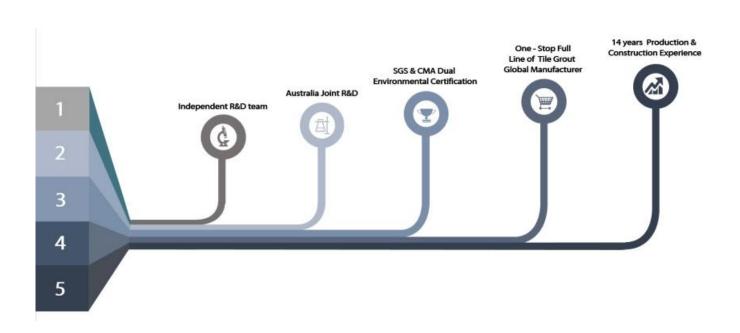

e product absolutely environmental. Natural sand calcined at high temperature makes the color more natural and beautiful and never fades. The product can be better used in the joints of ceramic tile, stone, glass, mosaic tile on the wall or flour in bathroom, kitchen, bedroom and so on. It is a preference product in family decoration, adding negative oxygen ion to purify air. Australia joint research and development products to make the better performance, and through the Chinese Academy of Sciences strategic quality control guidance, to make products' quality stable.



Varieties of colors for your choice. Also provide custom colors.



**Provide Whole Room Gap Solution** 



**Brief Construction Process** 













## **Professional Joint-Pressing Tool**



## **Company Advantage**



## **Factory Overview**



## Certification