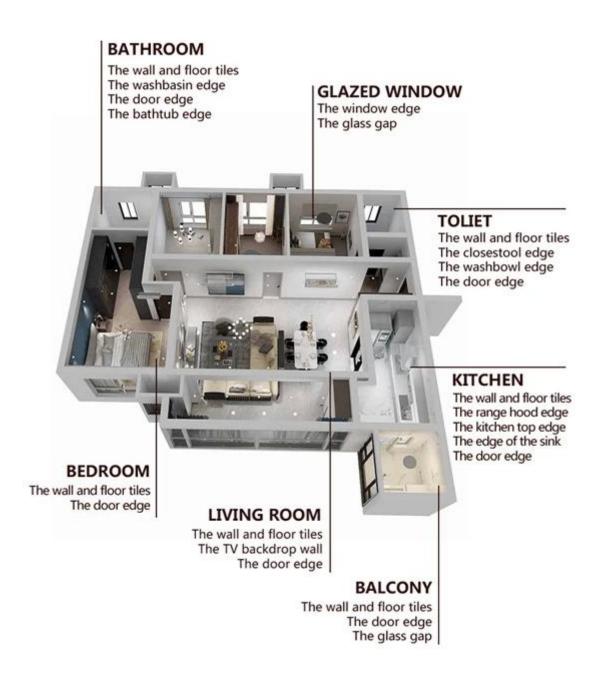

Kelin waterborne epoxy adhesive is a high-end environmental product. Matte texture, provides you a low-key luxury decorative style, and the joint surface looks perfect fit to the ceramic tile. Varieties of colors, let your decoration place sparkling. The subbase course of waterborne epoxy resin makes the product absolutely environmental. Natural sand calcined at high temperature makes the color more natural and beautiful and never fades. The product can be better used in the joints of ceramic tile, stone, glass, mosaic tile on the wall or flour in bathroom, kitchen, bedroom and so on. It's made by Kelin **China ceramic tile grout supplier**. It is a preference product in family decoration, adding negative oxygen ion to purify air. Australia joint research and development products to make the better performance, and through the Chinese Academy of Sciences strategic quality control guidance, to make products' quality stable.