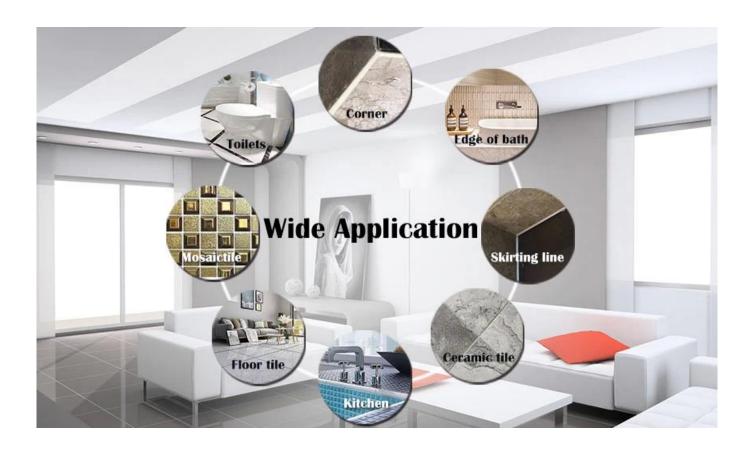

Kelin waterborne epoxy adhesive is a high-end environmental product. Matte texture, provides you a low-key luxury decorative style, and the joint surface looks perfect fit to the ceramic tile. Varieties of colors, let your decoration place sparkling. The subbase course of waterborne epoxy resin makes the product absolutely environmental. Natural sand calcined at high temperature makes the color more natural and beautiful and never fades. The product can be better used in the joints of ceramic tile, stone, glass, mosaic tile on the wall or flour in bathroom, kitchen, bedroom and so on. It's made by Kelin **China ceramic tile grout supplier**. It is a preference product in family decoration, adding negative oxygen ion to purify air. Australia joint research and development products to make the better performance, and through the Chinese Academy of Sciences strategic quality control guidance, to make products' quality stable.