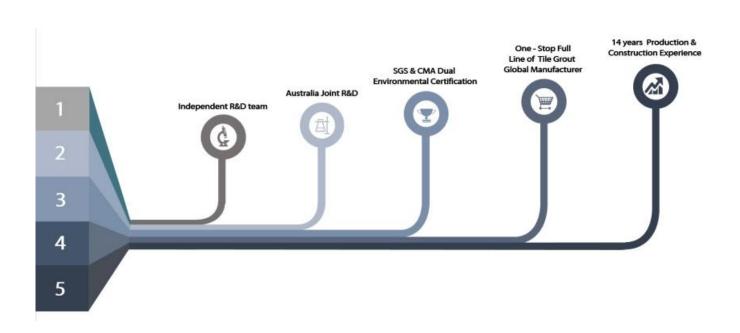

environmental. Natural sand calcined at high temperature makes the color more natural and beautiful and never fades. The product can be better used in the joints of ceramic tile, stone, glass, mosaic tile on the wall or flour in bathroom, kitchen, bedroom and so on. It's made by Kelin **China ceramic tile grout supplier**. It is a preference product in family decoration, adding negative oxygen ion to purify air. Australia joint research and development products to make the better performance, and through the Chinese Academy of Sciences strategic quality control guidance, to make products' quality stable.



Varieties of colors for your choice. Also provide custom colors.





**Brief Construction Process** 













## **Professional Joint-Pressing Tool**



## **Company Advantage**



## **Factory Overview**



## Certification