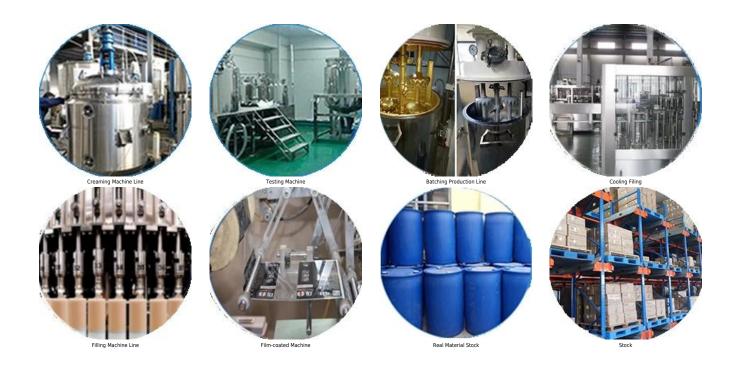

d calcined at high temperature makes the color more natural and beautiful and never fades. The product can be better used in the joints of ceramic tile, stone, glass, mosaic tile on the wall or flour in bathroom, kitchen, bedroom and so on. It's made by Kelin **China ceramic tile grout supplier**. It is a preference product in family decoration, adding negative oxygen ion to purify air. Australia joint research and development products to make the better performance, and through the Chinese Academy of Sciences strategic quality control guidance, to make products' quality stable.



Varieties of colors for your choice. Also provide custom colors.





**Brief Construction Process** 













## **Professional Joint-Pressing Tool**



## **Company Advantage**



## **Factory Overview**



## Certification