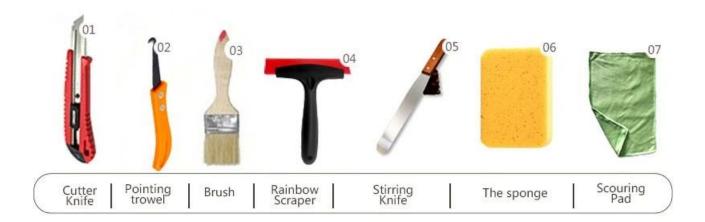

makes the product absolutely environmental. Natural sand calcined at high temperature makes the color more natural and beautiful and never fades. The product can be better used in the joints of ceramic tile, stone, glass, mosaic tile on the wall or flour in bathroom, kitchen, bedroom and so on. It's made by Kelin **China ceramic tile grout supplier**. It is a preference product in family decoration, adding negative oxygen ion to purify air. Australia joint research and development products to make the better performance, and through the Chinese Academy of Sciences strategic quality control guidance, to make products' quality stable.



Varieties of colors for your choice. Also provide custom colors.





**Brief Construction Process** 













## **Professional Joint-Pressing Tool**



## **Company Advantage**



## **Factory Overview**



## Certification