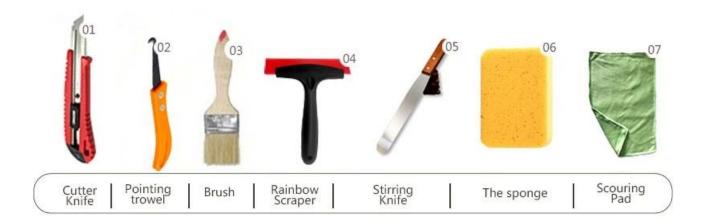

es the product absolutely environmental. Natural sand calcined at high temperature makes the color more natural and beautiful and never fades. The product can be better used in the joints of ceramic tile, stone, glass, mosaic tile on the wall or flour in bathroom, kitchen, bedroom and so on. It is a preference product in family decoration, adding negative oxygen ion to purify air. Australia joint research and development products to make the better performance, and through the Chinese Academy of Sciences strategic quality control guidance, to make products' quality stable. China sewing agent supplier-Kelin, a choice, infinite heart.



Varieties of colors for your choice. Also provide custom colors.





**Brief Construction Process** 













## **Professional Joint-Pressing Tool**



## **Company Advantage**



## **Factory Overview**



## Certification