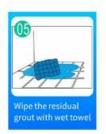

subbase course of waterborne epoxy resin makes the product absolutely environmental. Natural sand calcined at high temperature makes the color more natural and beautiful and never fades. The product can be better used in the joints of ceramic tile, stone, glass, mosaic tile on the wall or flour in bathroom, kitchen, bedroom and so on. It is a preference product in family decoration, adding negative oxygen ion to purify air. Australia joint research and development products to make the better performance, and through the Chinese Academy of Sciences strategic quality control guidance, to make products' quality stable. China sewing agent supplier-Kelin, a choice, infinite heart.



Varieties of colors for your choice. Also provide custom colors.





**Brief Construction Process** 













## **Professional Joint-Pressing Tool**



## **Company Advantage**



## **Factory Overview**



## Certification