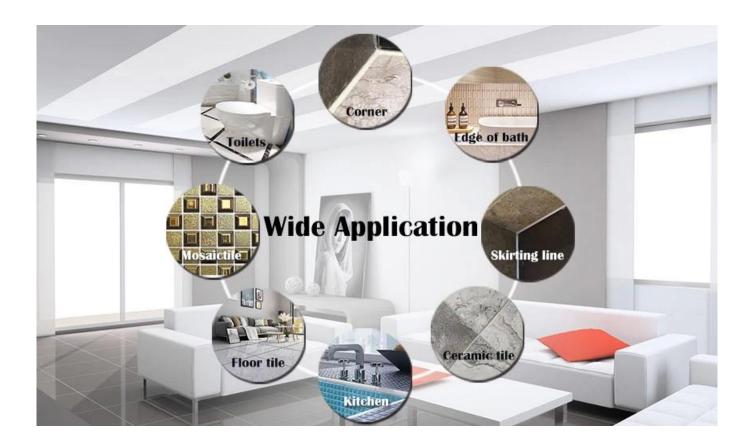

Kelin waterborne epoxy adhesive is a high-end environmental product. Matte texture, provides you a low-key luxury decorative style, and the joint surface looks perfect fit to the ceramic tile. Varieties of colors, let your decoration place sparkling. The subbase course of waterborne epoxy resin makes the product absolutely environmental. Natural sand calcined at high temperature makes the color more natural and beautiful and never fades. The product can be better used in the joints of ceramic tile, stone, glass, mosaic tile on the wall or flour in bathroom, kitchen, bedroom and so on. It is a preference product in family decoration, adding negative oxygen ion to purify air. Australia joint research and development products to make the better performance, and through the Chinese Academy of Sciences strategic quality control guidance, to make products' quality stable. China sewing agent supplier-Kelin, a choice, infinite heart.