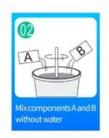

g. The subbase course of waterborne epoxy resin makes the product absolutely environmental. Natural sand calcined at high temperature makes the color more natural and beautiful and never fades. The product can be better used in the joints of ceramic tile, stone, glass, mosaic tile on the wall or flour in bathroom, kitchen, bedroom and so on. It is a preference product in family decoration, adding negative oxygen ion to purify air. Australia joint research and development products to make the better performance, and through the Chinese Academy of Sciences strategic quality control guidance, to make products' quality stable. China sewing agent supplier-Kelin, a choice, infinite heart.



Varieties of colors for your choice. Also provide custom colors.





**Brief Construction Process** 













## **Professional Joint-Pressing Tool**



## **Company Advantage**



## **Factory Overview**



## Certification