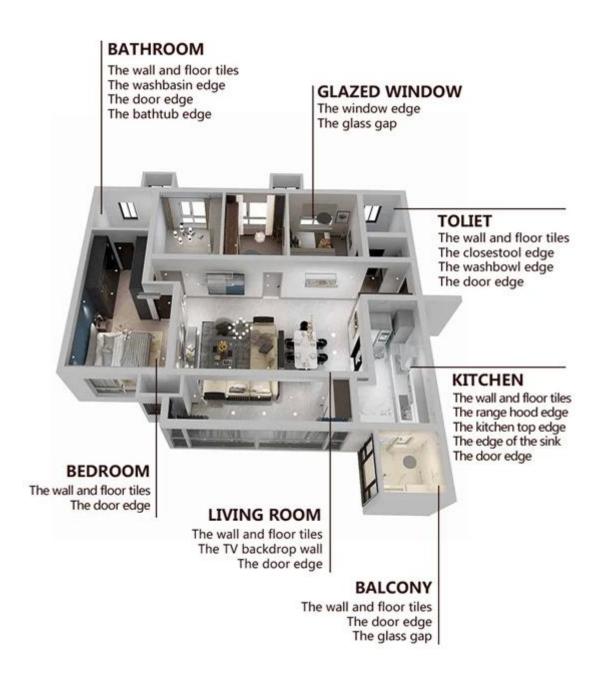

Kelin waterborne epoxy adhesive is a high-end environmental product. Matte texture, provides you a low-key luxury decorative style, and the joint surface looks perfect fit to the ceramic tile. Varieties of colors, let your decoration place sparkling. The subbase course of waterborne epoxy resin makes the product absolutely environmental. Natural sand calcined at high temperature makes the color more natural and beautiful and never fades. The product can be better used in the joints of ceramic tile, stone, glass, mosaic tile on the wall or flour in bathroom, kitchen, bedroom and so on. It is a preference product in family decoration, adding negative oxygen ion to purify air. Australia joint research and development products to make the better performance, and through the Chinese Academy of Sciences strategic quality control guidance, to make products' quality stable. China sewing agent supplier-Kelin, a choice, infinite heart.