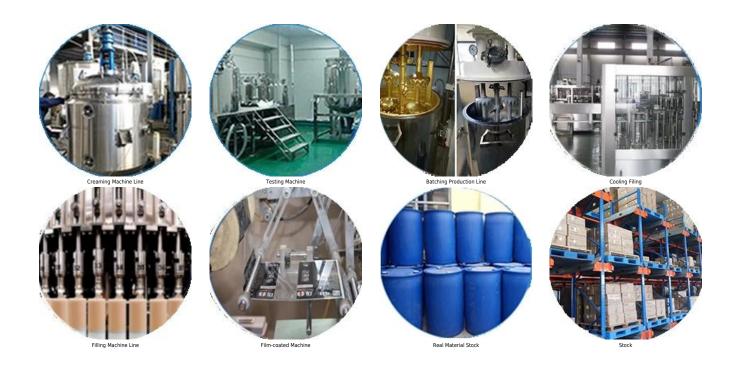

alcined at high temperature makes the color more natural and beautiful and never fades. The product can be better used in the joints of ceramic tile, stone, glass, mosaic tile on the wall or flour in bathroom, kitchen, bedroom and so on. It is a preference product in family decoration, adding negative oxygen ion to purify air. Australia joint research and development products to make the better performance, and through the Chinese Academy of Sciences strategic quality control guidance, to make products' quality stable. China sewing agent supplier-Kelin, a choice, infinite heart.



Varieties of colors for your choice. Also provide custom colors.





**Brief Construction Process** 













## **Professional Joint-Pressing Tool**



## **Company Advantage**



## **Factory Overview**



## Certification