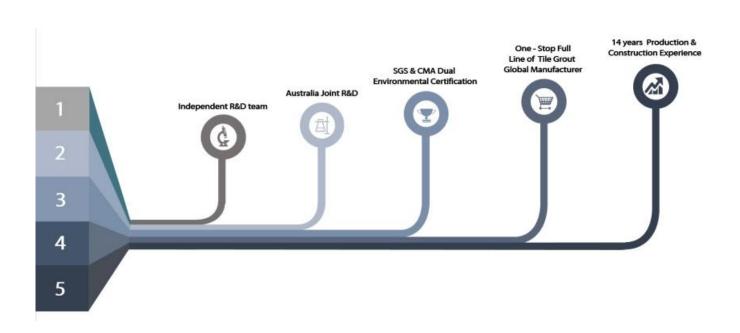

vironmental. Natural sand calcined at high temperature makes the color more natural and beautiful and never fades. The product can be better used in the joints of ceramic tile, stone, glass, mosaic tile on the wall or flour in bathroom, kitchen, bedroom and so on. It is a preference product in family decoration, adding negative oxygen ion to purify air. Australia joint research and development products to make the better performance, and through the Chinese Academy of Sciences strategic quality control guidance, to make products' quality stable. China sewing agent supplier-Kelin, a choice, infinite heart.



Varieties of colors for your choice. Also provide custom colors.





**Brief Construction Process** 













## **Professional Joint-Pressing Tool**



## **Company Advantage**



## **Factory Overview**



## Certification