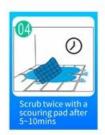

he subbase course of waterborne epoxy resin makes the product absolutely environmental. Natural sand calcined at high temperature makes the color more natural and beautiful and never fades. The product can be better used in the joints of ceramic tile, stone, glass, mosaic tile on the wall or flour in bathroom, kitchen, bedroom and so on. It is a preference product in family decoration, adding negative oxygen ion to purify air. Australia joint research and development products to make the better performance, and through the Chinese Academy of Sciences strategic quality control guidance, to make products' quality stable. China sewing agent supplier-Kelin, a choice, infinite heart.



Varieties of colors for your choice. Also provide custom colors.





**Brief Construction Process** 













## **Professional Joint-Pressing Tool**



## **Company Advantage**



## **Factory Overview**



## Certification