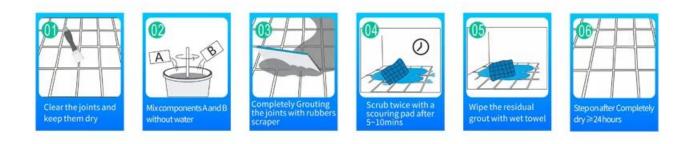

oration place sparkling. The subbase course of waterborne epoxy resin makes the product absolutely environmental. Natural sand calcined at high temperature makes the color more natural and beautiful and never fades. The product can be better used in the joints of ceramic tile, stone, glass, mosaic tile on the wall or flour in bathroom, kitchen, bedroom and so on. It is a preference product in family decoration, adding negative oxygen ion to purify air. Australia joint research and development products to make the better performance, and through the Chinese Academy of Sciences strategic quality control guidance, to make products' quality stable.



Varieties of colors for your choice. Also provide custom colors.

×

**Provide Whole Room Gap Solution** 



## **Brief Construction Process**



## **Professional Joint-Pressing Tool**



## **Company Advantage**



## **Factory Overview**



Certification