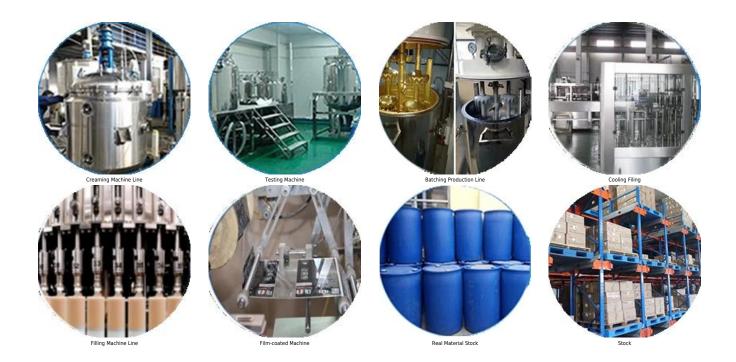

environmental. Natural sand calcined at high temperature makes the color more natural and beautiful and never fades. The product can be better used in the joints of ceramic tile, stone, glass, mosaic tile on the wall or flour in bathroom, kitchen, bedroom and so on. It is a preference product in family decoration, adding negative oxygen ion to purify air. Australia joint research and development products to make the better performance, and through the Chinese Academy of Sciences strategic quality control guidance, to make products' quality stable.



Varieties of colors for your choice. Also provide custom colors.

×

**Provide Whole Room Gap Solution** 



## **Brief Construction Process**



## **Professional Joint-Pressing Tool**



## **Company Advantage**



## **Factory Overview**



Certification