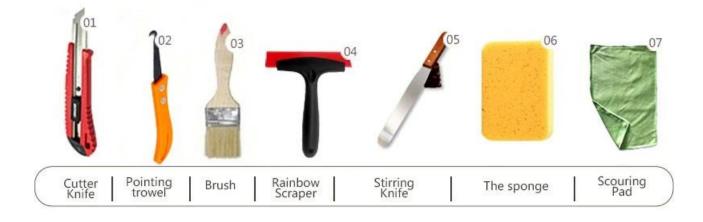

of waterborne epoxy resin makes the product absolutely environmental. Natural sand calcined at high temperature makes the color more natural and beautiful and never fades. The product can be better used in the joints of ceramic tile, stone, glass, mosaic tile on the wall or flour in bathroom, kitchen, bedroom and so on. It is a preference product in family decoration, adding negative oxygen ion to purify air. Australia joint research and development products to make the better performance, and through the Chinese Academy of Sciences strategic quality control guidance, to make products' quality stable.



Varieties of colors for your choice. Also provide custom colors.

×

**Provide Whole Room Gap Solution** 



## **Brief Construction Process**



## **Professional Joint-Pressing Tool**



## **Company Advantage**



## **Factory Overview**



Certification