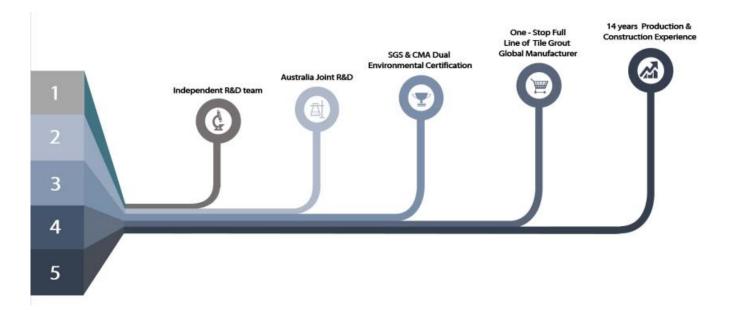

akes the product absolutely environmental. Natural sand calcined at high temperature makes the color more natural and beautiful and never fades. The product can be better used in the joints of ceramic tile, stone, glass, mosaic tile on the wall or flour in bathroom, kitchen, bedroom and so on. It is a preference product in family decoration, adding negative oxygen ion to purify air. Australia joint research and development products to make the better performance, and through the Chinese Academy of Sciences strategic quality control guidance, to make products' quality stable.



Varieties of colors for your choice. Also provide custom colors.

×

**Provide Whole Room Gap Solution** 



## **Brief Construction Process**



## **Professional Joint-Pressing Tool**



## **Company Advantage**



## **Factory Overview**



Certification