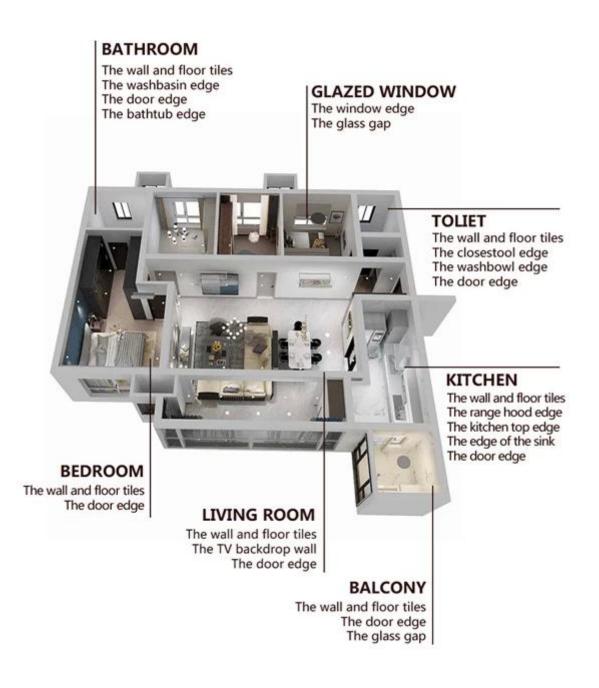

Varieties of colors for your choice. Also provide custom colors.

×

**Provide Whole Room Gap Solution** 