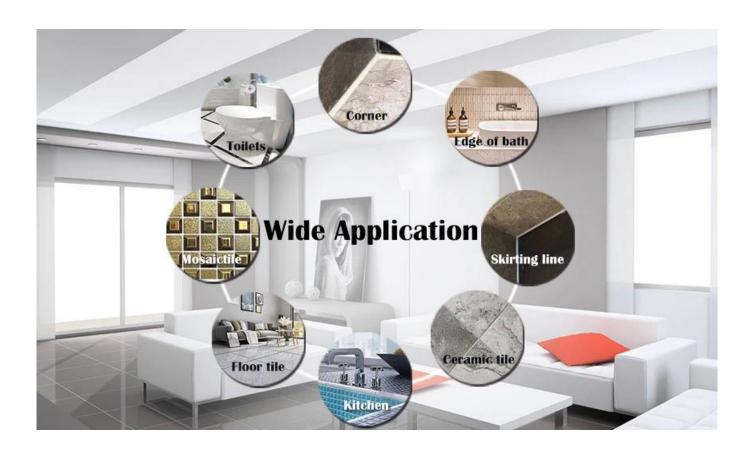

Kelin waterborne epoxy adhesive is a high-end environmental product. Matte texture, provides you a low-key luxury decorative style, and the joint surface looks perfect fit to the ceramic tile. Varieties of colors, let your decoration place sparkling. The subbase course of waterborne epoxy resin makes the product absolutely environmental. Natural sand calcined at high temperature makes the color more natural and beautiful and never fades. The product can be better used in the joints of ceramic tile, stone, glass, mosaic tile on the wall or flour in bathroom, kitchen, bedroom and so on. It is a preference product in family decoration, adding negative oxygen ion to purify air. Australia joint research and development products to make the better performance, and through the Chinese Academy of Sciences strategic quality control guidance, to make products' quality stable. Kelin grout factory-meets all of your needs for grouting products.