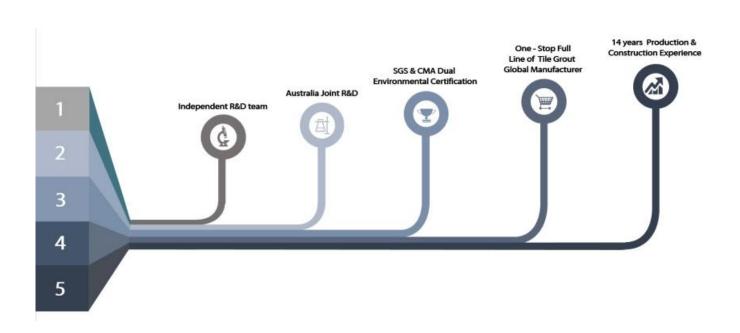

ental. Natural sand calcined at high temperature makes the color more natural and beautiful and never fades. The product can be better used in the joints of ceramic tile, stone, glass, mosaic tile on the wall or flour in bathroom, kitchen, bedroom and so on. It is a preference product in family decoration, adding negative oxygen ion to purify air. Australia joint research and development products to make the better performance, and through the Chinese Academy of Sciences strategic quality control guidance, to make products' quality stable. Kelin grout factory-meets all of your needs for grouting products.



Varieties of colors for your choice. Also provide custom colors.





**Brief Construction Process** 













## **Professional Joint-Pressing Tool**



## **Company Advantage**



## **Factory Overview**



## Certification