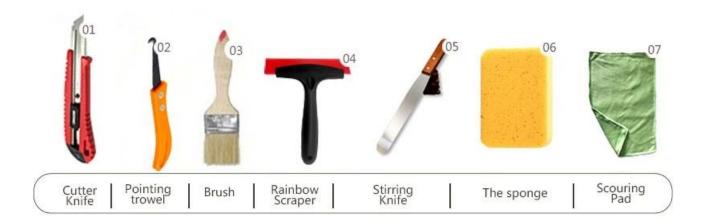

product absolutely environmental. Natural sand calcined at high temperature makes the color more natural and beautiful and never fades. The product can be better used in the joints of ceramic tile, stone, glass, mosaic tile on the wall or flour in bathroom, kitchen, bedroom and so on. It is a preference product in family decoration, adding negative oxygen ion to purify air. Australia joint research and development products to make the better performance, and through the Chinese Academy of Sciences strategic quality control guidance, to make products' quality stable. Kelin grout factory-meets all of your needs for grouting products.



Varieties of colors for your choice. Also provide custom colors.





**Brief Construction Process** 













## **Professional Joint-Pressing Tool**



## **Company Advantage**



## **Factory Overview**



## Certification