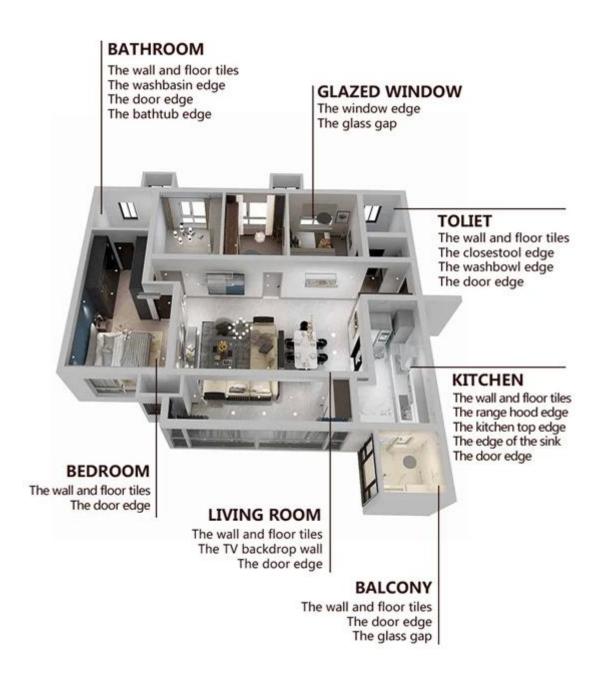

Kelin waterborne epoxy adhesive is a high-end environmental product. Matte texture, provides you a low-key luxury decorative style, and the joint surface looks perfect fit to the ceramic tile. Varieties of colors, let your decoration place sparkling. The subbase course of waterborne epoxy resin makes the product absolutely environmental. Natural sand calcined at high temperature makes the color more natural and beautiful and never fades. The product can be better used in the joints of ceramic tile, stone, glass, mosaic tile on the wall or flour in bathroom, kitchen, bedroom and so on. It is a preference product in family decoration, adding negative oxygen ion to purify air. Australia joint research and development products to make the better performance, and through the Chinese Academy of Sciences strategic quality control guidance, to make products' quality stable. Kelin grout factory-meets all of your needs for grouting products.