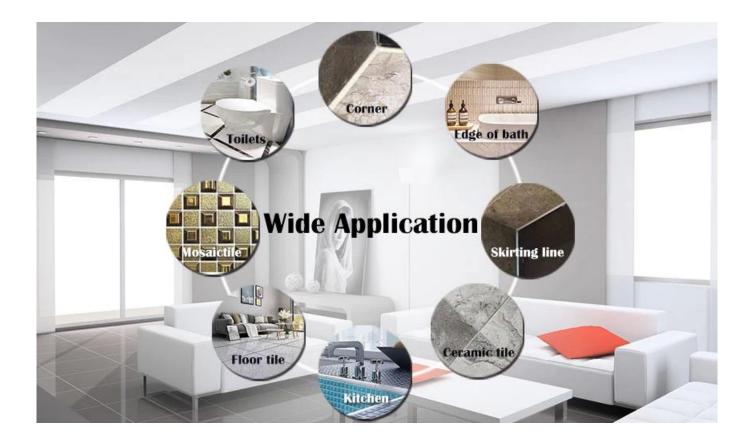

We are a <u>China waterbom epoxy adhesive manufacturer</u>, our waterborne epoxy adhesive is a high-end environmental product. Matte texture, provides you a low-key luxury decorative style, and the joint surface looks perfect fit to the ceramic tile. Varieties of colors, let your decoration place sparkling. The subbase course of waterborne epoxy resin makes the product absolutely environmental. Natural sand calcined at high temperature makes the color more natural and beautiful and never fades. The product can be better used in the joints of ceramic tile, stone, glass, mosaic tile on the wall or flour in bathroom, kitchen, bedroom and so on. It is a preference product in family decoration, adding negative oxygen ion to purify air. Australia joint research and development products to make the better performance, and through the Chinese Academy of Sciences strategic quality control guidance, to make products' quality stable.