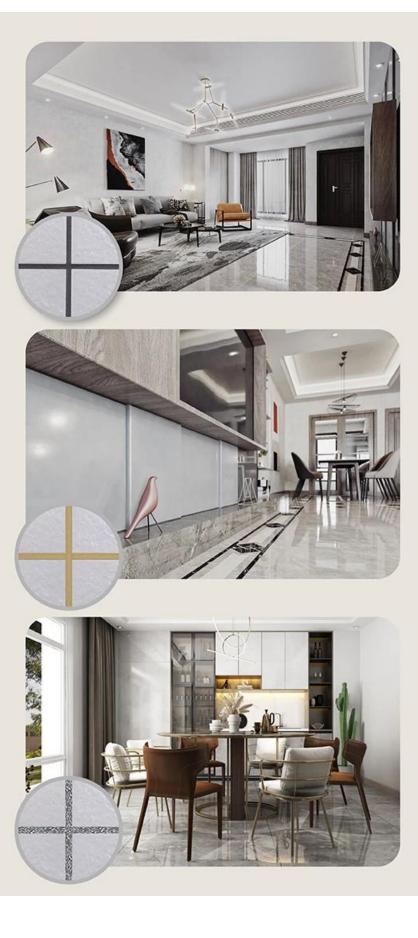

We are a <u>China waterbom epoxy adhesive manufacturer</u>, our waterborne epoxy adhesive is a high-end environmental product. Matte texture, provides you a low-key luxury decorative style, and the joint surface looks perfect fit to the ceramic tile. Varieties of colors, let your decoration place sparkling. The subbase course of waterborne epoxy resin makes the product absolutely environmental. Natural sand calcined at high temperature makes the color more natural and beautiful and never fades. The product can be better used in the joints of ceramic tile, stone, glass, mosaic tile on the wall or flour in bathroom, kitchen, bedroom and so on. It is a preference product in family decoration, adding negative oxygen ion to purify air. Australia joint research and development products to make the better performance, and through the Chinese Academy of Sciences strategic quality control guidance, to make products' quality stable.