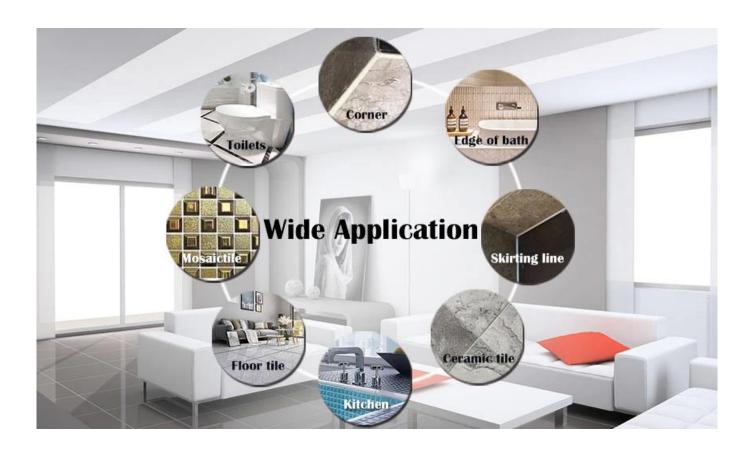

Kelin waterborne epoxy adhesive is a high-end environmental product. Matte texture, provides you a low-key luxury decorative style, and the joint surface looks perfect fit to the ceramic tile. Varieties of colors, let your decoration place sparkling. It's made by **China tile grout sealer wholesaler**. The subbase course of waterborne epoxy resin makes the product absolutely environmental. Natural sand calcined at high temperature makes the color more natural and beautiful and never fades. The product can be better used in the joints of ceramic tile, stone, glass, mosaic tile on the wall or flour in bathroom, kitchen, bedroom and so on. It is a preference product in family decoration, adding negative oxygen ion to purify air. Australia joint research and development products to make the better performance, and through the Chinese Academy of Sciences strategic quality control guidance, to make products' quality stable.