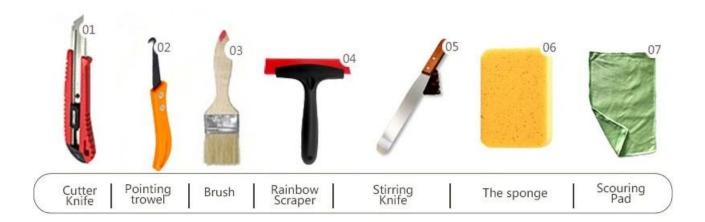

holesaler**. The subbase course of waterborne epoxy resin makes the product absolutely environmental. Natural sand calcined at high temperature makes the color more natural and beautiful and never fades. The product can be better used in the joints of ceramic tile, stone, glass, mosaic tile on the wall or flour in bathroom, kitchen, bedroom and so on. It is a preference product in family decoration, adding negative oxygen ion to purify air. Australia joint research and development products to make the better performance, and through the Chinese Academy of Sciences strategic quality control guidance, to make products' quality stable.



Varieties of colors for your choice. Also provide custom colors.





**Brief Construction Process** 













## **Professional Joint-Pressing Tool**



## **Company Advantage**



## **Factory Overview**



## Certification