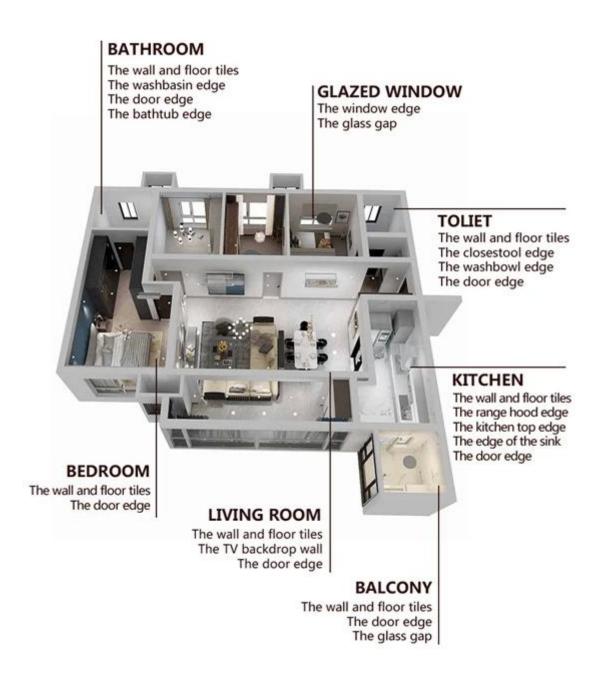

Kelin waterborne epoxy adhesive is a high-end environmental product. Matte texture, provides you a low-key luxury decorative style, and the joint surface looks perfect fit to the ceramic tile. Varieties of colors, let your decoration place sparkling. It's made by **China tile grout sealer wholesaler**. The subbase course of waterborne epoxy resin makes the product absolutely environmental. Natural sand calcined at high temperature makes the color more natural and beautiful and never fades. The product can be better used in the joints of ceramic tile, stone, glass, mosaic tile on the wall or flour in bathroom, kitchen, bedroom and so on. It is a preference product in family decoration, adding negative oxygen ion to purify air. Australia joint research and development products to make the better performance, and through the Chinese Academy of Sciences strategic quality control guidance, to make products' quality stable.