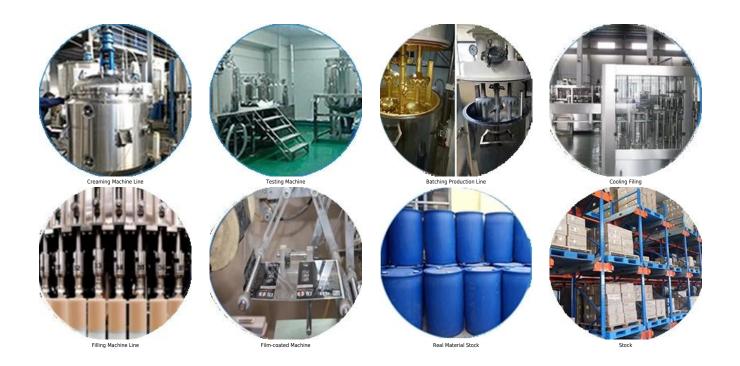

in makes the product absolutely environmental. Natural sand calcined at high temperature makes the color more natural and beautiful and never fades. The product can be better used in the joints of ceramic tile, stone, glass, mosaic tile on the wall or flour in bathroom, kitchen, bedroom and so on. It is a preference product in family decoration, adding negative oxygen ion to purify air. Australia joint research and development products to make the better performance, and through the Chinese Academy of Sciences strategic quality control guidance, to make products' quality stable.



Varieties of colors for your choice. Also provide custom colors.





**Brief Construction Process** 













## **Professional Joint-Pressing Tool**



## **Company Advantage**



## **Factory Overview**



## Certification