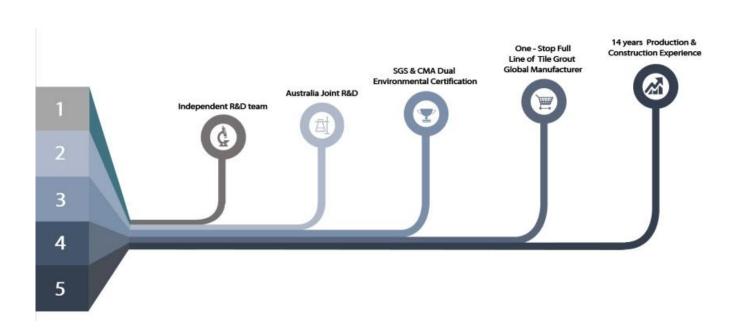

rse of waterborne epoxy resin makes the product absolutely environmental. Natural sand calcined at high temperature makes the color more natural and beautiful and never fades. The product can be better used in the joints of ceramic tile, stone, glass, mosaic tile on the wall or flour in bathroom, kitchen, bedroom and so on. It is a preference product in family decoration, adding negative oxygen ion to purify air. Australia joint research and development products to make the better performance, and through the Chinese Academy of Sciences strategic quality control guidance, to make products' quality stable.



Varieties of colors for your choice. Also provide custom colors.





**Brief Construction Process** 













## **Professional Joint-Pressing Tool**



## **Company Advantage**



## **Factory Overview**



## Certification