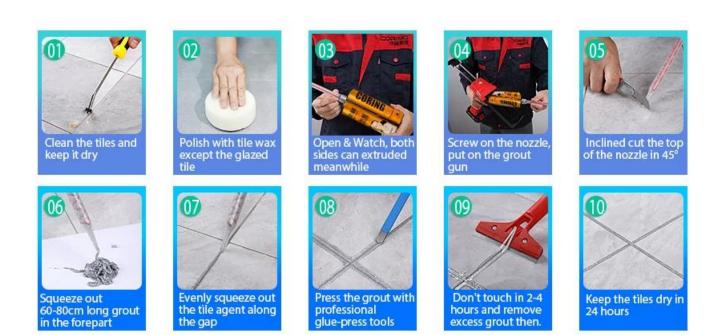

## **Provide Whole Room Gap Solution**

**Brief Construction Process** 

**Professional Joint-Pressing Tools**