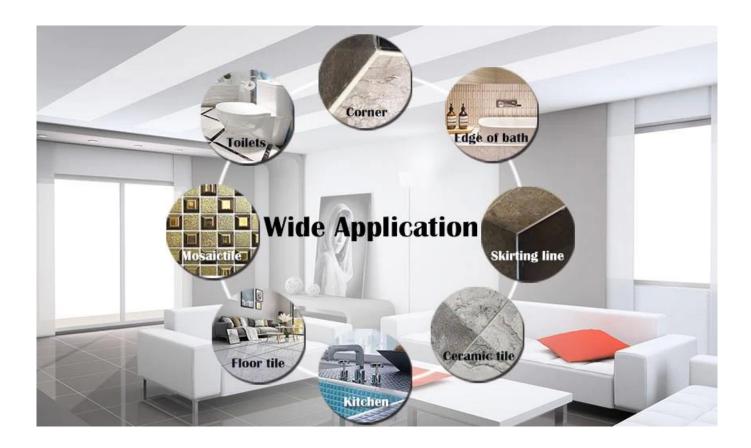

le supplier**. Our product is totally polyure basic product, can be better used in the joints of ceramic tile, stone, glass, mosaic tile on the wall or flour indoor & outdoor. It has its own special characteristics: permanent moisture proof, more environmental, curing fast, save labor and never discolor, which is its biggest advantage. In addition, it solidifies quickly, construction and clean edge in the same day, save time and labor costs. More importantly, it can be constructed in wet subbase surface, which greatly solves the problem that cannot construct because of climate and other reasons. Australia joint research and development products to make the better performance, and through the Chinese Academy of Sciences strategic quality control guidance, to make products' quality stable.



Varieties of colors for your choice. Also provide custom colors.



## Polyurea Basic Tile Grout Feature



**Provide Whole Room Gap Solution** 



## **Brief Construction Process**



## **Professional Joint-Pressing Tools**



**Company Advantage** 



**Factory Overview** 



Certification