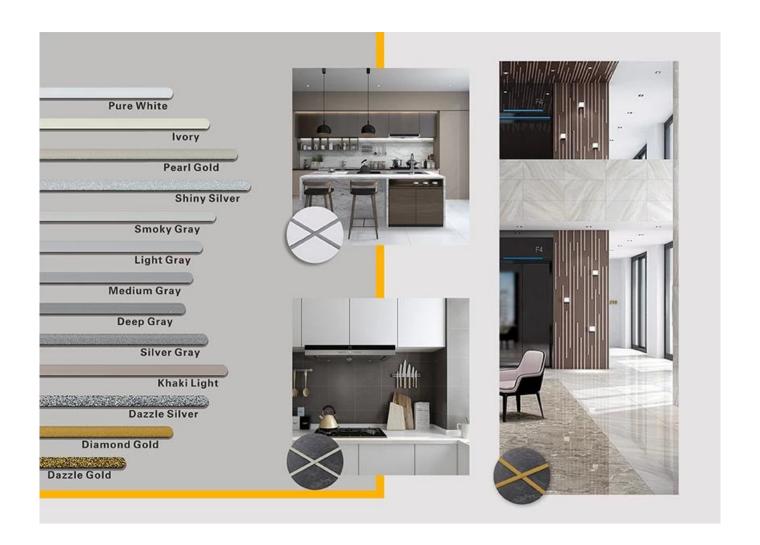

wall or flour indoor & outdoor. It has its own special characteristics: permanent moisture proof, more environmental, curing fast, save labor and never discolor, which is its biggest advantage. In addition, it solidifies quickly, construction and clean edge in the same day, save time and labor costs. More importantly, it can be constructed in wet subbase surface, which greatly solves the problem that cannot construct because of climate and other reasons. Australia joint research and development products to make the better performance, and through the Chinese Academy of Sciences strategic quality control guidance, to make products' quality stable. Don't hesitate, choose us-Kelin China colorful caulking compound supplier.



Varieties of colors for your choice. Also provide custom colors.



## **Polyurea Basic Tile Grout Feature**



**Provide Whole Room Gap Solution** 



**Brief Construction Process** 



## **Professional Joint-Pressing Tools**



**Company Advantage** 



## **Factory Overview**



Certification