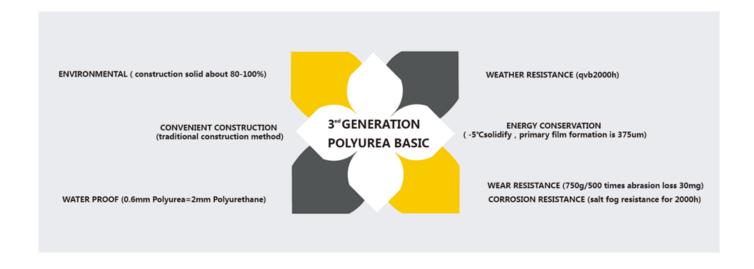

Kelin polyurea tile grout is a new overturning product. Due to POLYUREA's excellent wear-resistance, corrosion-resistance, yellow-resistance, high temperature resistance and other superior performance, it is widely used in the military industry, aerospace and vessels industry. Our product is totally polyure basic product, can be better used in the joints of ceramic tile, stone, glass, mosaic tile on the wall or flour indoor & outdoor. It has its own special characteristics: permanent moisture proof, more environmental, curing fast, save labor and never discolor, which is its biggest advantage. In addition, it solidifies quickly, construction and clean edge in the same day, save time and labor costs. More importantly, it can be constructed in wet subbase surface, which greatly solves the problem that cannot construct because of climate and other reasons. Australia joint research and development products to make the better performance, and through the Chinese Academy of Sciences strategic quality control guidance, to make products' quality stable. Don't hesitate, choose us-Kelin China colorful caulking compound supplier.