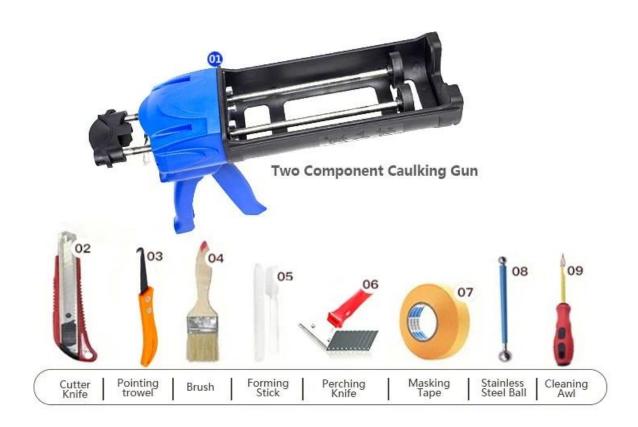

which is its biggest advantage. In addition, it solidifies quickly, construction and clean edge in the same day, save time and labor costs. More importantly, it can be constructed in wet subbase surface, which greatly solves the problem that cannot construct because of climate and other reasons. Australia joint research and development products to make the better performance, and through the Chinese Academy of Sciences strategic quality control guidance, to make products' quality stable. Don't hesitate, choose us-Kelin China colorful caulking compound supplier.



Varieties of colors for your choice. Also provide custom colors.



## **Polyurea Basic Tile Grout Feature**



**Provide Whole Room Gap Solution** 



**Brief Construction Process** 



## **Professional Joint-Pressing Tools**



**Company Advantage** 



## **Factory Overview**



Certification