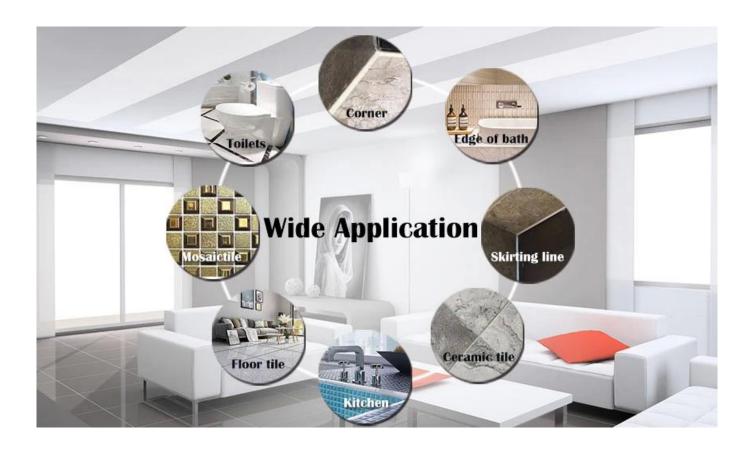

Kelin polyurea tile grout is a new overturning product. And we are also a professional **polyurea tile grout wholesaler**. Due to POLYUREA's excellent wear-resistance, corrosion-resistance, yellow-resistance, high temperature resistance and other superior performance, it is widely used in the military industry, aerospace and vessels industry. Our product is totally polyure basic product, can be better used in the joints of ceramic tile, stone, glass, mosaic tile on the wall or flour indoor & outdoor. It has its own special characteristics: permanent moisture proof, more environmental, curing fast, save labor and never discolor, which is its biggest advantage. In addition, it solidifies quickly, construction and clean edge in the same day, save time and labor costs. More importantly, it can be constructed in wet subbase surface, which greatly solves the problem that cannot construct because of climate and other reasons. Australia joint research and development products to make the better performance, and through the Chinese Academy of Sciences strategic quality control guidance, to make products' quality stable.

## **Polyurea Basic Tile Grout Feature**

**Provide Whole Room Gap Solution** 

**Brief Construction Process** 