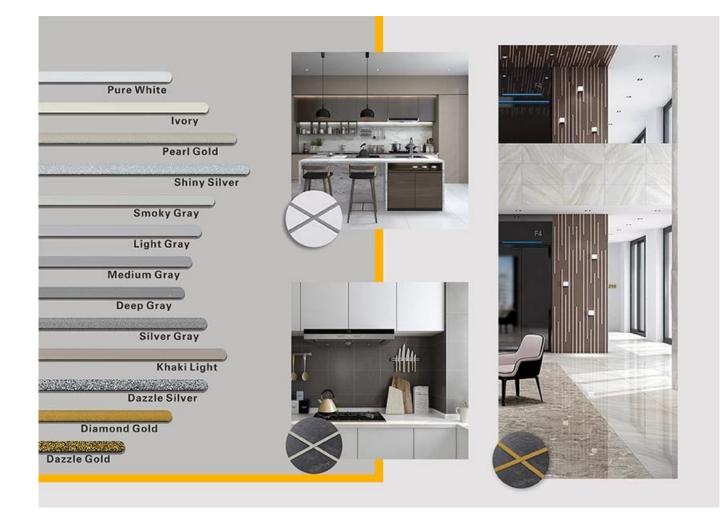

better used in the joints of ceramic tile, stone, glass, mosaic tile on the wall or flour indoor & outdoor. It has its own special characteristics: permanent moisture proof, more environmental, curing fast, save labor and never discolor, which is its biggest advantage. In addition, it solidifies quickly, construction and clean edge in the same day, save time and labor costs. More importantly, it can be constructed in wet subbase surface, which greatly solves the problem that cannot construct because of climate and other reasons. Australia joint research and development products to make the better performance, and through the Chinese Academy of Sciences strategic quality control guidance, to make products' quality stable.



Varieties of colors for your choice. Also provide custom colors.



## Polyurea Basic Tile Grout Feature



**Provide Whole Room Gap Solution** 



## **Brief Construction Process**



## **Professional Joint-Pressing Tools**



**Company Advantage** 



**Factory Overview** 



Certification