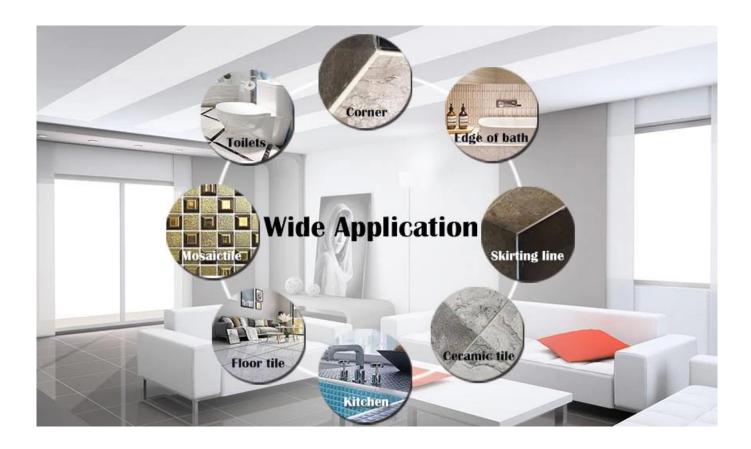

Kelin polyurea tile grout is a new overturning product. And we are also a **polyurea tile grout manufacturer**. Due to POLYUREA's excellent wear-resistance, corrosion-resistance, yellowresistance, high temperature resistance and other superior performance, it is widely used in the military industry, aerospace and vessels industry. Our product is totally polyure basic product, can be better used in the joints of ceramic tile, stone, glass, mosaic tile on the wall or flour indoor & outdoor. It has its own special characteristics: permanent moisture proof, more environmental, curing fast, save labor and never discolor, which is its biggest advantage. In addition, it solidifies quickly, construction and clean edge in the same day, save time and labor costs. More importantly, it can be constructed in wet subbase surface, which greatly solves the problem that cannot construct because of climate and other reasons. Australia joint research and development products to make the better performance, and through the Chinese Academy of Sciences strategic quality control guidance, to make products' quality stable.

## Polyurea Basic Tile Grout Feature

**Provide Whole Room Gap Solution** 