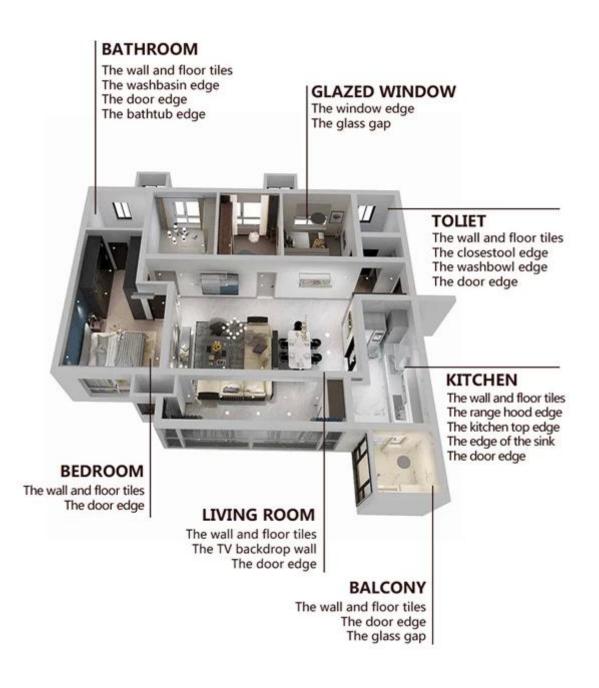

or flour indoor & outdoor. It has its own special characteristics: permanent moisture proof, more environmental, curing fast, save labor and never discolor, which is its biggest advantage. In addition, it solidifies quickly, construction and clean edge in the same day, save time and labor costs. More importantly, it can be constructed in wet subbase surface, which greatly solves the problem that cannot construct because of climate and other reasons. Australia joint research and development products to make the better performance, and through the Chinese Academy of Sciences strategic quality control guidance, to make products' quality stable.



Varieties of colors for your choice. Also provide custom colors.



## Polyurea Basic Tile Grout Feature



**Provide Whole Room Gap Solution** 



## **Brief Construction Process**



## **Professional Joint-Pressing Tools**



**Company Advantage** 



**Factory Overview** 



Certification