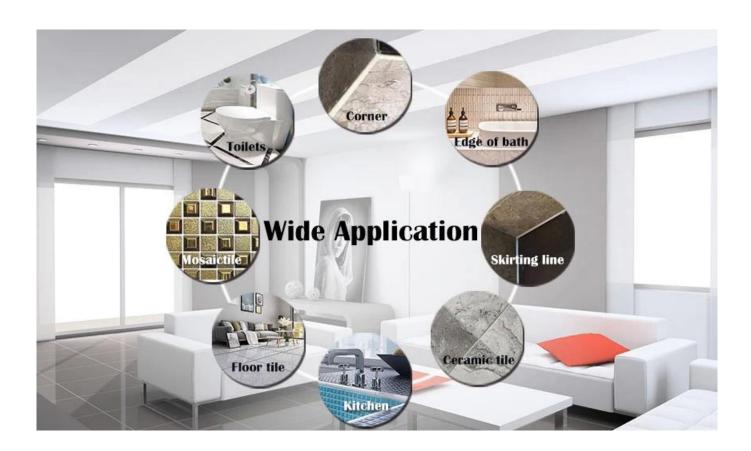

Kelin polyurea tile grout is a new overturning product. And we are also a **polyurea wholesaler**. Due to POLYUREA's excellent wear-resistance, corrosion-resistance, yellow-resistance, high temperature resistance and other superior performance, it is widely used in the military industry, aerospace and vessels industry. Our product is totally polyure basic product, can be better used in the joints of ceramic tile, stone, glass, mosaic tile on the wall or flour indoor & outdoor. It has its own special characteristics: permanent moisture proof, more environmental, curing fast, save labor and never discolor, which is its biggest advantage. In addition, it solidifies quickly, construction and clean edge in the same day, save time and labor costs. More importantly, it can be constructed in wet subbase surface, which greatly solves the problem that cannot construct because of climate and other reasons. Australia joint research and development products to make the better performance, and through the Chinese Academy of Sciences strategic quality control guidance, to make products' quality stable.

## **Polyurea Basic Tile Grout Feature**

**Provide Whole Room Gap Solution** 

**Brief Construction Process** 