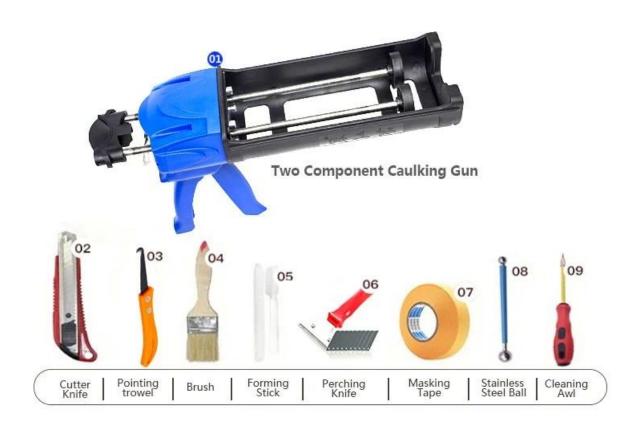

r performance, it is widely used in the military industry, aerospace and vessels industry. Our product is totally polyure basic product, can be better used in the joints of ceramic tile, stone, glass, mosaic tile on the wall or flour indoor & outdoor. It has its own special characteristics: permanent moisture proof, more environmental, curing fast, save labor and never discolor, which is its biggest advantage. The product has strong stability and can be used both indoors and outdoors. Contact us-Kelin China polyurea tile grout manufacturer for more information.



Varieties of colors for your choice. Also provide custom colors.



## **Polyurea Basic Tile Grout Feature**



**Provide Whole Room Gap Solution** 



**Brief Construction Process** 



## **Professional Joint-Pressing Tools**



**Company Advantage** 



## **Factory Overview**



Certification