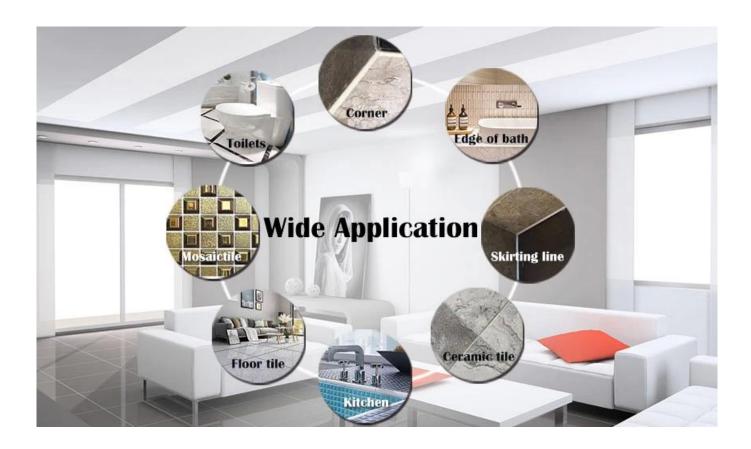

Kelin polyurea tile grout is a new overturning product. Due to POLYUREA's excellent wear-resistance, corrosion-resistance, yellow-resistance, high temperature resistance and other superior performance, it is widely used in the military industry, aerospace and vessels industry. Our product is totally polyure basic product, can be better used in the joints of ceramic tile, stone, glass, mosaic tile on the wall or flour indoor & outdoor. It has its own special characteristics: permanent moisture proof, more environmental, curing fast, save labor and never discolor, which is its biggest advantage. The product has strong stability and can be used both indoors and outdoors. Contact us-Kelin China polyurea tile grout manufacturer for more information.

## **Polyurea Basic Tile Grout Feature**

**Provide Whole Room Gap Solution** 

**Brief Construction Process** 