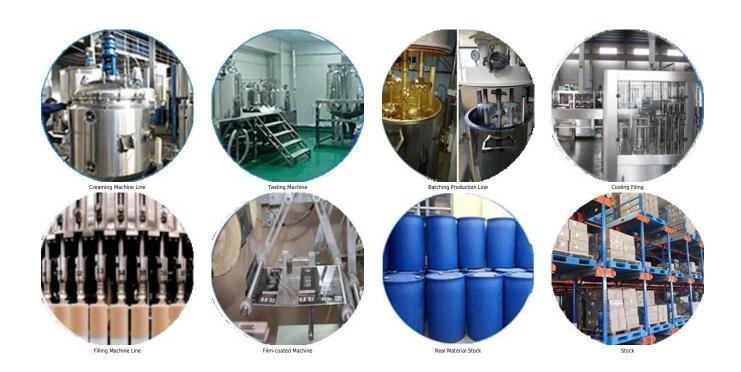

stry, aerospace and vessels industry. Our product is totally polyure basic product, can be better used in the joints of ceramic tile, stone, glass, mosaic tile on the wall or flour indoor & outdoor. It has its own special characteristics: permanent moisture proof, more environmental, curing fast, save labor and never discolor, which is its biggest advantage. The product has strong stability and can be used both indoors and outdoors. Contact us-Kelin China polyurea tile grout manufacturer for more information.



Varieties of colors for your choice. Also provide custom colors.



## **Polyurea Basic Tile Grout Feature**



**Provide Whole Room Gap Solution** 



**Brief Construction Process** 



## **Professional Joint-Pressing Tools**



**Company Advantage** 



## **Factory Overview**



Certification