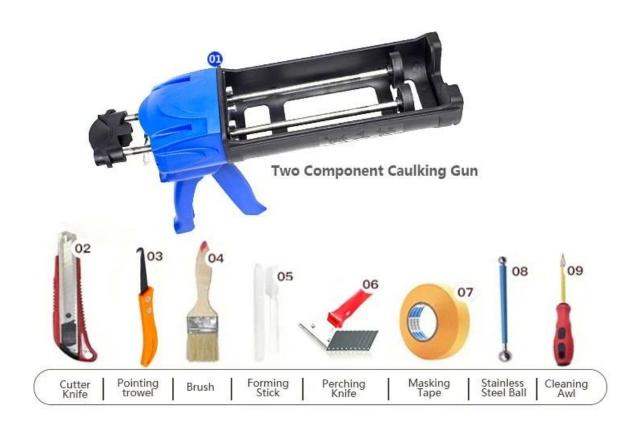

scolor, which is its biggest advantage. In addition, it solidifies quickly, construction and clean edge in the same day, save time and labor costs. More importantly, it can be constructed in wet subbase surface, which greatly solves the problem that cannot construct because of climate and other reasons. Australia joint research and development products to make the better performance, and through the Chinese Academy of Sciences strategic quality control guidance, to make products' quality stable. Please choice of the China polyurea tile grout manufacturer-Kelin.



Varieties of colors for your choice. Also provide custom colors.



## **Polyurea Basic Tile Grout Feature**



**Provide Whole Room Gap Solution** 



**Brief Construction Process** 



## **Professional Joint-Pressing Tools**



**Company Advantage** 



## **Factory Overview**



Certification