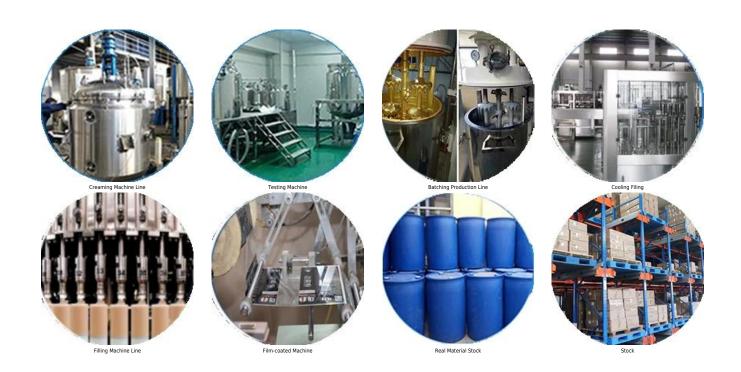

it solidifies quickly, construction and clean edge in the same day, save time and labor costs. More importantly, it can be constructed in wet subbase surface, which greatly solves the problem that cannot construct because of climate and other reasons. Australia joint research and development products to make the better performance, and through the Chinese Academy of Sciences strategic quality control guidance, to make products' quality stable. Please choice of the China polyurea tile grout manufacturer-Kelin.



Varieties of colors for your choice. Also provide custom colors.



## **Polyurea Basic Tile Grout Feature**



**Provide Whole Room Gap Solution** 



**Brief Construction Process** 



## **Professional Joint-Pressing Tools**



**Company Advantage** 



## **Factory Overview**



Certification