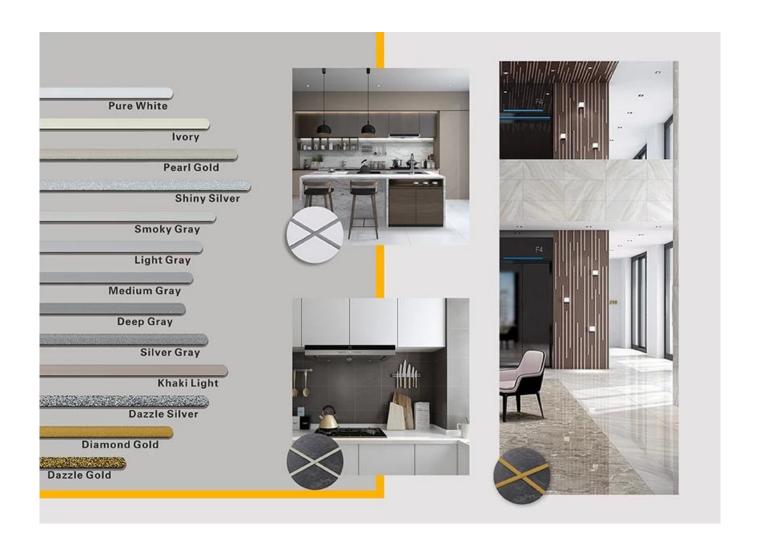

e on the wall or flour indoor & outdoor. It has its own special characteristics: permanent moisture proof, more environmental, curing fast, save labor and never discolor, which is its biggest advantage. In addition, it solidifies quickly, construction and clean edge in the same day, save time and labor costs. More importantly, it can be constructed in wet subbase surface, which greatly solves the problem that cannot construct because of climate and other reasons. Australia joint research and development products to make the better performance, and through the Chinese Academy of Sciences strategic quality control guidance, to make products' quality stable. Please choice of the China polyurea tile grout manufacturer-Kelin.



Varieties of colors for your choice. Also provide custom colors.



## **Polyurea Basic Tile Grout Feature**



**Provide Whole Room Gap Solution** 



**Brief Construction Process** 



## **Professional Joint-Pressing Tools**



**Company Advantage** 



## **Factory Overview**



Certification