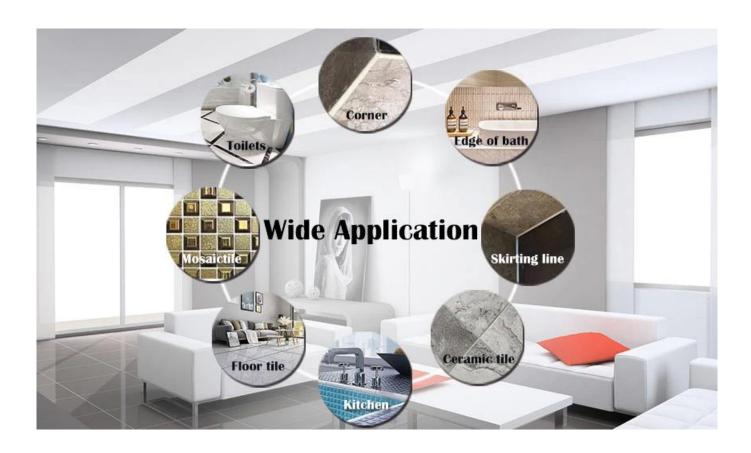

Kelin polyurea tile grout is a new overturning product. Due to POLYUREA's excellent wear-resistance, corrosion-resistance, yellow-resistance, high temperature resistance and other superior performance, it is widely used in the military industry, aerospace and vessels industry. Our product is totally polyure basic product, can be better used in the joints of ceramic tile, stone, glass, mosaic tile on the wall or flour indoor & outdoor. It has its own special characteristics: permanent moisture proof, more environmental, curing fast, save labor and never discolor, which is its biggest advantage. In addition, it solidifies quickly, construction and clean edge in the same day, save time and labor costs. More importantly, it can be constructed in wet subbase surface, which greatly solves the problem that cannot construct because of climate and other reasons. Australia joint research and development products to make the better performance, and through the Chinese Academy of Sciences strategic quality control guidance, to make products' quality stable. Please choice of the China polyurea tile grout manufacturer-Kelin.

## **Polyurea Basic Tile Grout Feature**

**Provide Whole Room Gap Solution** 

**Brief Construction Process** 