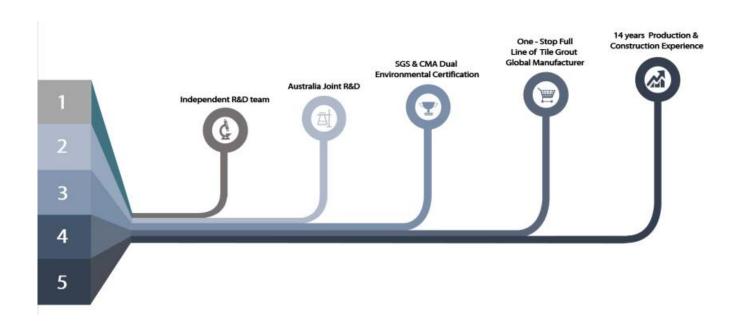

Kelin polyurea tile grout is a new overturning product. Due to POLYUREA's excellent wear-resistance, corrosion-resistance, yellow-resistance, high temperature resistance and other superior performance, it is widely used in the military industry, aerospace and vessels industry. Our product is totally polyure basic product, can be better used in the joints of ceramic tile, stone, glass, mosaic tile on the wall or flour indoor & outdoor. It has its own special characteristics: permanent moisture proof, more environmental, curing fast, save labor and never discolor, which is its biggest advantage. In addition, it solidifies quickly, construction and clean edge in the same day, save time and labor costs. More importantly, it can be constructed in wet subbase surface, which greatly solves the problem that cannot construct because of climate and other reasons. Australia joint research and development products to make the better performance, and through the Chinese Academy of Sciences strategic quality control guidance, to make products' quality stable. Please choice of the China polyurea tile grout manufacturer-Kelin.

## **Professional Joint-Pressing Tools**

**Company Advantage** 