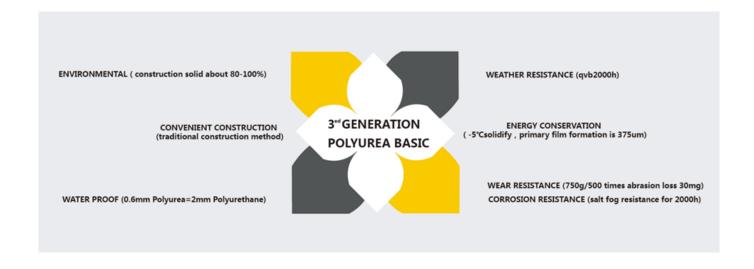

Kelin polyurea tile grout is a new overturning product. Due to POLYUREA's excellent wear-resistance, corrosion-resistance, yellow-resistance, high temperature resistance and other superior performance, it is widely used in the military industry, aerospace and vessels industry. Our product is totally polyure basic product, can be better used in the joints of ceramic tile, stone, glass, mosaic tile on the wall or flour indoor & outdoor. It has its own special characteristics: permanent moisture proof, more environmental, curing fast, save labor and never discolor, which is its biggest advantage. In addition, it solidifies quickly, construction and clean edge in the same day, save time and labor costs. More importantly, it can be constructed in wet subbase surface, which greatly solves the problem that cannot construct because of climate and other reasons. Australia joint research and development products to make the better performance, and through the Chinese Academy of Sciences strategic quality control guidance, to make products' quality stable. Please choice of the China polyurea tile grout manufacturer-Kelin.

## **Polyurea Basic Tile Grout Feature**

**Provide Whole Room Gap Solution** 

**Brief Construction Process** 