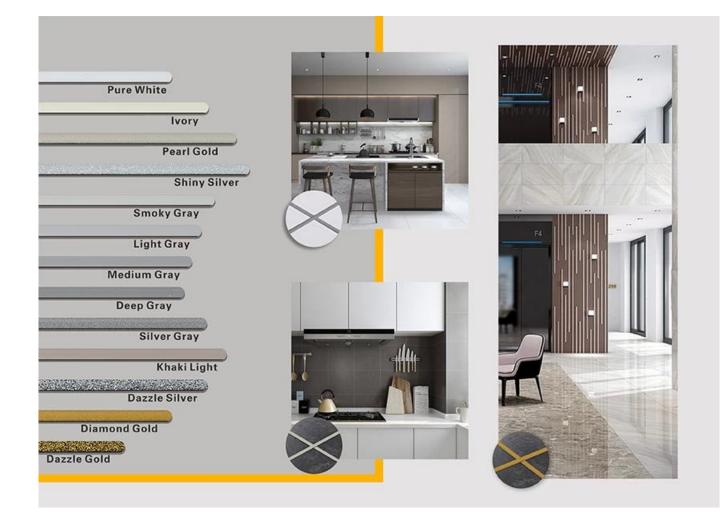

flour indoor & outdoor. It has its own special characteristics: permanent moisture proof, more environmental, curing fast, save labor and never discolor, which is its biggest advantage. In addition, it solidifies quickly, construction and clean edge in the same day, save time and labor costs. More importantly, it can be constructed in wet subbase surface, which greatly solves the problem that cannot construct because of climate and other reasons. Australia joint research and development products to make the better performance, and through the Chinese Academy of Sciences strategic quality control guidance, to make products' quality stable. Kelin **ceramic tile grout manufacturer** provide you with a variety of tile grout.



Varieties of colors for your choice. Also provide custom colors.



## Polyurea Basic Tile Grout Feature



**Provide Whole Room Gap Solution** 



## **Brief Construction Process**



## **Professional Joint-Pressing Tools**



**Company Advantage** 



**Factory Overview** 



Certification