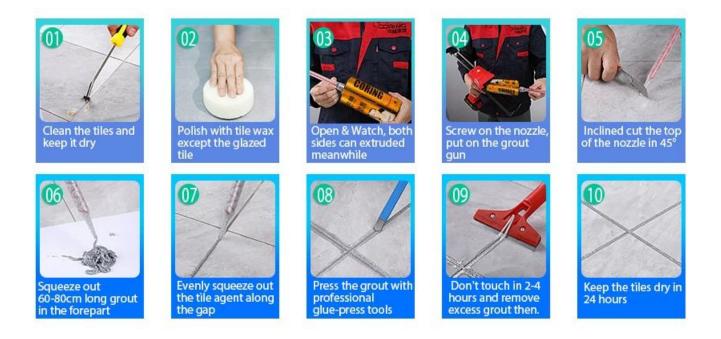

fast, save labor and never discolor, which is its biggest advantage. In addition, it solidifies quickly, construction and clean edge in the same day, save time and labor costs. More importantly, it can be constructed in wet subbase surface, which greatly solves the problem that cannot construct because of climate and other reasons. Australia joint research and development products to make the better performance, and through the Chinese Academy of Sciences strategic quality control guidance, to make products' quality stable. Kelin **ceramic tile grout manufacturer** provide you with a variety of tile grout.



Varieties of colors for your choice. Also provide custom colors.



## Polyurea Basic Tile Grout Feature



**Provide Whole Room Gap Solution** 



## **Brief Construction Process**



## **Professional Joint-Pressing Tools**



**Company Advantage** 



**Factory Overview** 



Certification