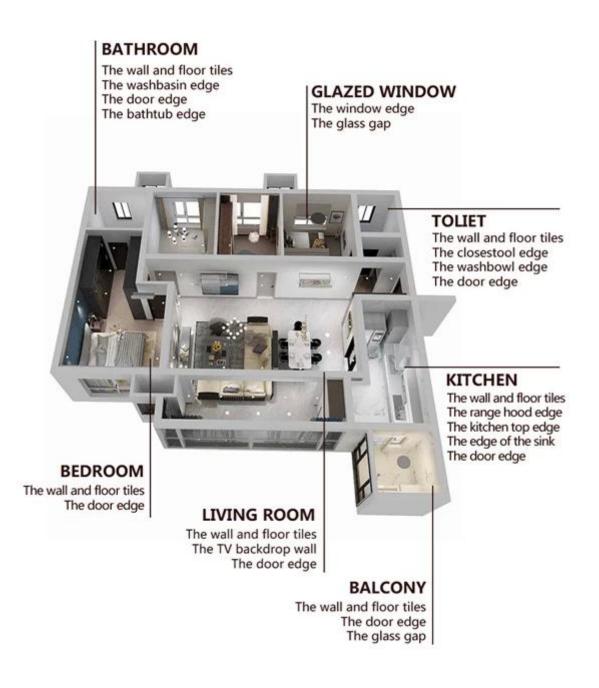

re proof, more environmental, curing fast, save labor and never discolor, which is its biggest advantage. In addition, it solidifies quickly, construction and clean edge in the same day, save time and labor costs. More importantly, it can be constructed in wet subbase surface, which greatly solves the problem that cannot construct because of climate and other reasons. Australia joint research and development products to make the better performance, and through the Chinese Academy of Sciences strategic quality control guidance, to make products' quality stable. Kelin **ceramic tile grout manufacturer** provide you with a variety of tile grout.



Varieties of colors for your choice. Also provide custom colors.



## Polyurea Basic Tile Grout Feature



**Provide Whole Room Gap Solution** 



## **Brief Construction Process**



## **Professional Joint-Pressing Tools**



**Company Advantage** 



**Factory Overview** 



Certification