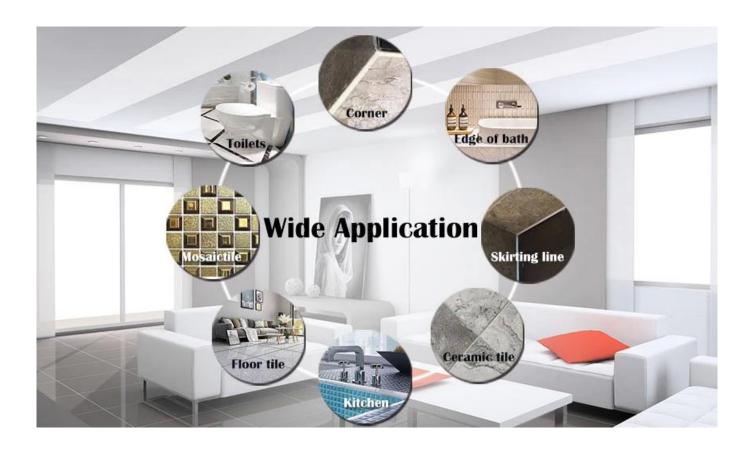

Kelin polyurea tile grout is a new overturning product. Due to POLYUREA's excellent wearresistance, corrosion-resistance, yellow-resistance, high temperature resistance and other superior performance, it is widely used in the military industry, aerospace and vessels industry. Our product is totally polyure basic product, can be better used in the joints of ceramic tile, stone, glass, mosaic tile on the wall or flour indoor & outdoor. It has its own special characteristics: permanent moisture proof, more environmental, curing fast, save labor and never discolor, which is its biggest advantage. In addition, it solidifies quickly, construction and clean edge in the same day, save time and labor costs. More importantly, it can be constructed in wet subbase surface, which greatly solves the problem that cannot construct because of climate and other reasons. Australia joint research and development products to make the better performance, and through the Chinese Academy of Sciences strategic quality control guidance, to make products' quality stable. Kelin **ceramic tile grout manufacturer** provide you with a variety of tile grout.

## Polyurea Basic Tile Grout Feature

**Provide Whole Room Gap Solution** 