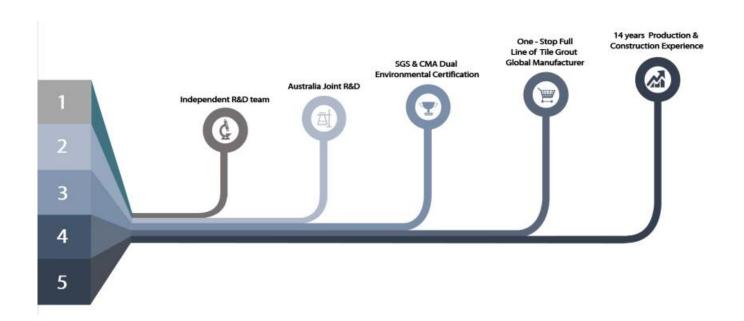

Kelin polyurea tile grout is a new overturning product. Due to POLYUREA's excellent wear-resistance, corrosion-resistance, yellow-resistance, high temperature resistance and other superior performance, it is widely used in the military industry, aerospace and vessels industry. The product is manufactured by a professional **China flexible tile grout factory**-Kelin with 14 years of experience. Our product is totally polyure basic product, can be better used in the joints of ceramic tile, stone, glass, mosaic tile on the wall or flour indoor & outdoor. It has its own special characteristics: permanent moisture proof, more environmental, curing fast, save labor and never discolor, which is its biggest advantage. In addition, it solidifies quickly, construction and clean edge in the same day, save time and labor costs. More importantly, it can be constructed in wet subbase surface, which greatly solves the problem that cannot construct because of climate and other reasons. Australia joint research and development products to make the better performance, and through the Chinese Academy of Sciences strategic quality control guidance, to make products' quality stable.

## **Professional Joint-Pressing Tools**

**Company Advantage** 