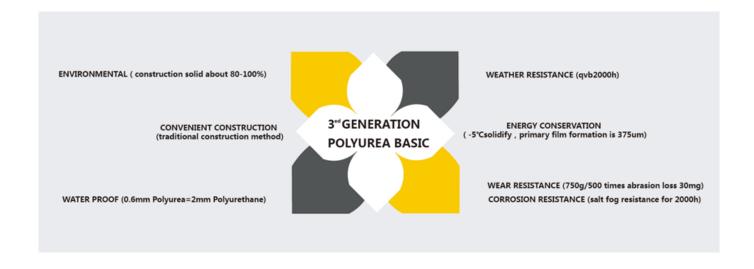

Kelin polyurea tile grout is a new overturning product. Due to POLYUREA's excellent wear-resistance, corrosion-resistance, yellow-resistance, high temperature resistance and other superior performance, it is widely used in the military industry, aerospace and vessels industry. The product is manufactured by a professional **China flexible tile grout factory**-Kelin with 14 years of experience. Our product is totally polyure basic product, can be better used in the joints of ceramic tile, stone, glass, mosaic tile on the wall or flour indoor & outdoor. It has its own special characteristics: permanent moisture proof, more environmental, curing fast, save labor and never discolor, which is its biggest advantage. In addition, it solidifies quickly, construction and clean edge in the same day, save time and labor costs. More importantly, it can be constructed in wet subbase surface, which greatly solves the problem that cannot construct because of climate and other reasons. Australia joint research and development products to make the better performance, and through the Chinese Academy of Sciences strategic quality control guidance, to make products' quality stable.