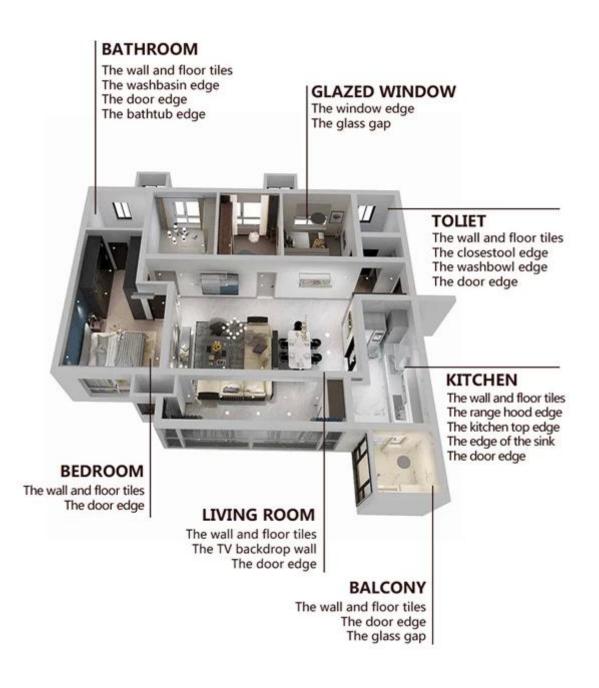

n sale</u> <u>supplier</u>. It has its own special characteristics: permanent moisture proof, more environmental, curing fast, save labor and never discolor, which is its biggest advantage. In addition, it solidifies quickly, construction and clean edge in the same day, save time and labor costs. More importantly, it can be constructed in wet subbase surface, which greatly solves the problem that cannot construct because of climate and other reasons. Australia joint research and development products to make the better performance, and through the Chinese Academy of Sciences strategic quality control guidance, to make products' quality stable.



Varieties of colors for your choice. Also provide custom colors.



## Polyurea Basic Tile Grout Feature



**Provide Whole Room Gap Solution** 



## **Brief Construction Process**



## **Professional Joint-Pressing Tools**



**Company Advantage** 



**Factory Overview** 



Certification