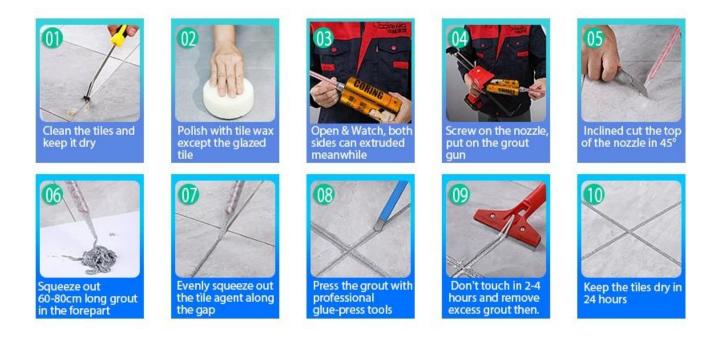

s own special characteristics: permanent moisture proof, more environmental, curing fast, save labor and never discolor, which is its biggest advantage. In addition, it solidifies quickly, construction and clean edge in the same day, save time and labor costs. More importantly, it can be constructed in wet subbase surface, which greatly solves the problem that cannot construct because of climate and other reasons. Australia joint research and development products to make the better performance, and through the Chinese Academy of Sciences strategic quality control guidance, to make products' quality stable.



Varieties of colors for your choice. Also provide custom colors.



## Polyurea Basic Tile Grout Feature



**Provide Whole Room Gap Solution** 



## **Brief Construction Process**



## **Professional Joint-Pressing Tools**



**Company Advantage** 



**Factory Overview** 



Certification