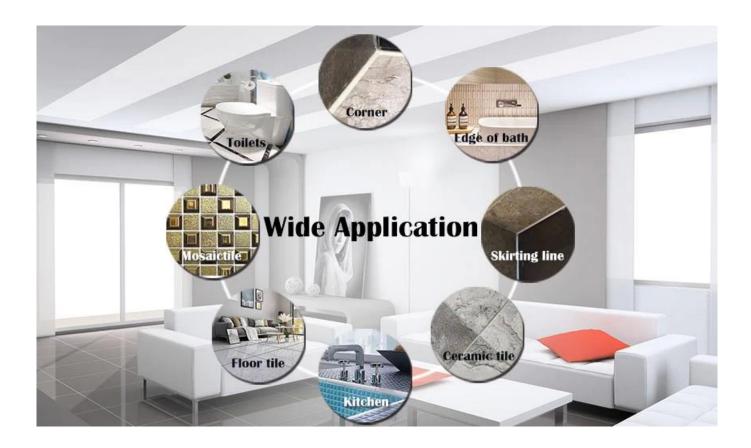

tter used in the joints of ceramic tile, stone, glass, mosaic tile on the wall or flour indoor & outdoor. It's made by Kelin <u>China sewing agent on sale</u> <u>supplier</u>. It has its own special characteristics: permanent moisture proof, more environmental, curing fast, save labor and never discolor, which is its biggest advantage. In addition, it solidifies quickly, construction and clean edge in the same day, save time and labor costs. More importantly, it can be constructed in wet subbase surface, which greatly solves the problem that cannot construct because of climate and other reasons. Australia joint research and development products to make the better performance, and through the Chinese Academy of Sciences strategic quality control guidance, to make products' quality stable.



Varieties of colors for your choice. Also provide custom colors.



## Polyurea Basic Tile Grout Feature



**Provide Whole Room Gap Solution** 



## **Brief Construction Process**



## **Professional Joint-Pressing Tools**



**Company Advantage** 



**Factory Overview** 



Certification