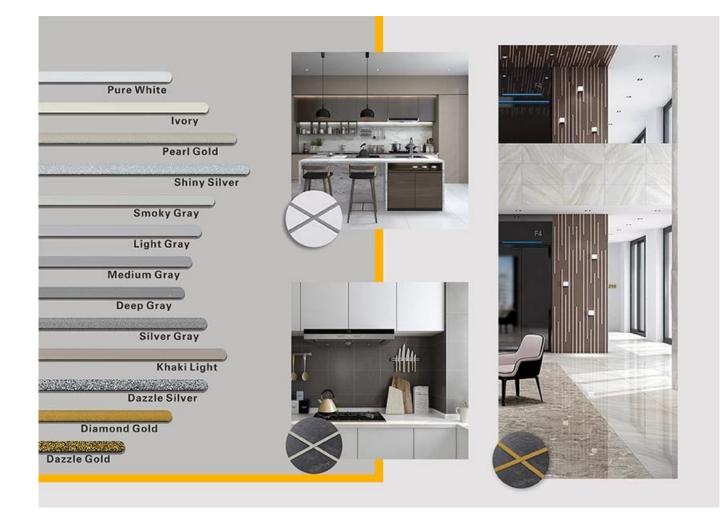

n the wall or flour indoor & outdoor. It's made by Kelin <u>China sewing agent on sale</u> <u>supplier</u>. It has its own special characteristics: permanent moisture proof, more environmental, curing fast, save labor and never discolor, which is its biggest advantage. In addition, it solidifies quickly, construction and clean edge in the same day, save time and labor costs. More importantly, it can be constructed in wet subbase surface, which greatly solves the problem that cannot construct because of climate and other reasons. Australia joint research and development products to make the better performance, and through the Chinese Academy of Sciences strategic quality control guidance, to make products' quality stable.



Varieties of colors for your choice. Also provide custom colors.



## Polyurea Basic Tile Grout Feature



**Provide Whole Room Gap Solution** 



## **Brief Construction Process**



## **Professional Joint-Pressing Tools**



**Company Advantage** 



**Factory Overview** 



Certification