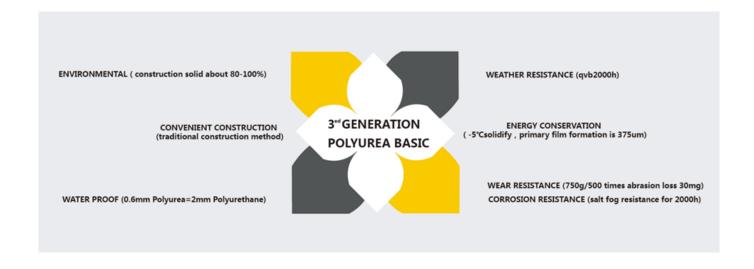

Kelin polyurea tile grout is a new overturning product. Due to POLYUREA's excellent wear-resistance, corrosion-resistance, yellow-resistance, high temperature resistance and other superior performance, it is widely used in the military industry, aerospace and vessels industry. Kelin China flexible tile grout factory's product is totally polyure basic product, can be better used in the joints of ceramic tile, stone, glass, mosaic tile on the wall or flour indoor & outdoor. It has its own special characteristics: permanent moisture proof, more environmental, curing fast, save labor and never discolor, which is its biggest advantage. In addition, it solidifies quickly, construction and clean edge in the same day, save time and labor costs. More importantly, it can be constructed in wet subbase surface, which greatly solves the problem that cannot construct because of climate and other reasons. Australia joint research and development products to make the better performance, and through the Chinese Academy of Sciences strategic quality control guidance, to make products' quality stable.

## **Polyurea Basic Tile Grout Feature**

**Provide Whole Room Gap Solution** 

**Brief Construction Process** 