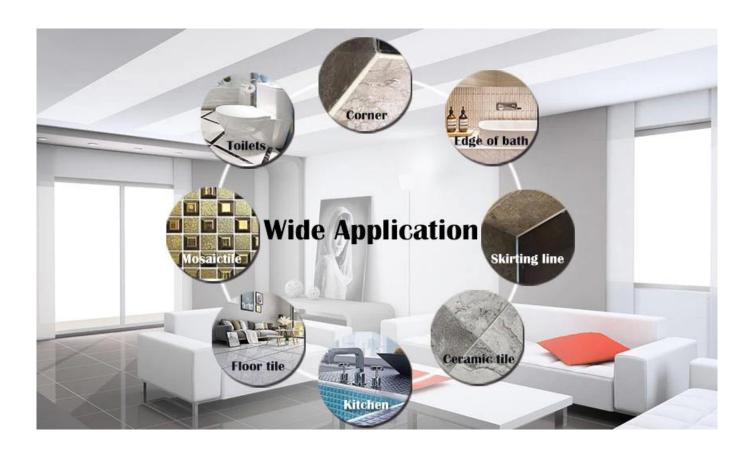

Kelin polyurea tile grout is a new overturning product. Due to POLYUREA's excellent wear-resistance, corrosion-resistance, yellow-resistance, high temperature resistance and other superior performance, it is widely used in the military industry, aerospace and vessels industry. Kelin China flexible tile grout factory's product is totally polyure basic product, can be better used in the joints of ceramic tile, stone, glass, mosaic tile on the wall or flour indoor & outdoor. It has its own special characteristics: permanent moisture proof, more environmental, curing fast, save labor and never discolor, which is its biggest advantage. In addition, it solidifies quickly, construction and clean edge in the same day, save time and labor costs. More importantly, it can be constructed in wet subbase surface, which greatly solves the problem that cannot construct because of climate and other reasons. Australia joint research and development products to make the better performance, and through the Chinese Academy of Sciences strategic quality control guidance, to make products' quality stable.

## **Polyurea Basic Tile Grout Feature**

**Provide Whole Room Gap Solution** 

**Brief Construction Process** 