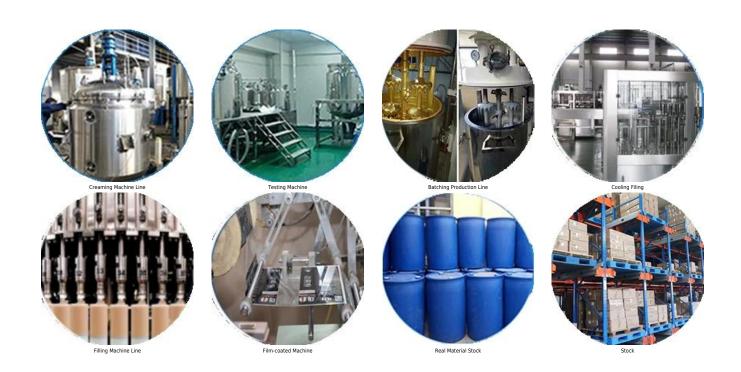

r and never discolor, which is its biggest advantage. In addition, it solidifies quickly, construction and clean edge in the same day, save time and labor costs. More importantly, it can be constructed in wet subbase surface, which greatly solves the problem that cannot construct because of climate and other reasons. Australia joint research and development products to make the better performance, and through the Chinese Academy of Sciences strategic quality control guidance, to make products' quality stable.



Varieties of colors for your choice. Also provide custom colors.



## **Polyurea Basic Tile Grout Feature**



**Provide Whole Room Gap Solution** 



**Brief Construction Process** 



## **Professional Joint-Pressing Tools**



**Company Advantage** 



## **Factory Overview**



Certification