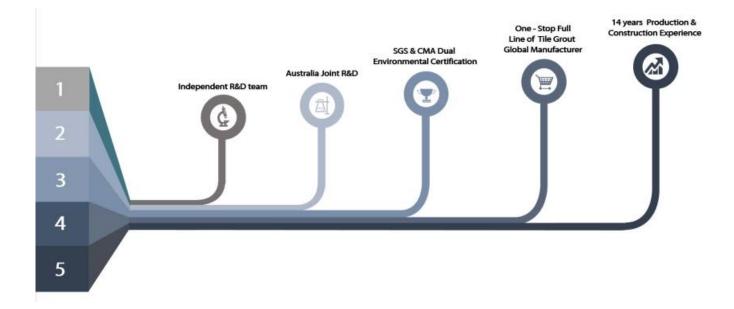

Kelin tile grout is a new product for home decoration, which is totally instead of the sewing agent. It can be better used in the joints of ceramic tile, stone, glass, mosaic tile on the wall or floor in bathroom, kitchen, bedroom and so on. It has great varieties of color, bright luster and the surface is bright as porcelain after curing. At the same time, it is mould proof, moisture proof, environmental friendly, non-toxic and net flavor, adding negative oxygen ion to purify air. More importantly, without being continuously exposed to high intensity of sunlight, the product will not be yellowing, easy to clean and resistant to dirt. Australia joint research and development products to make the better performance, and through the Chinese Academy of Sciences strategic quality control guidance, to make products' quality stable. The tile grout is very easy to construction. And we are a <u>China tile grout manufacturer</u>, we will provide you with most professional construction guidance.