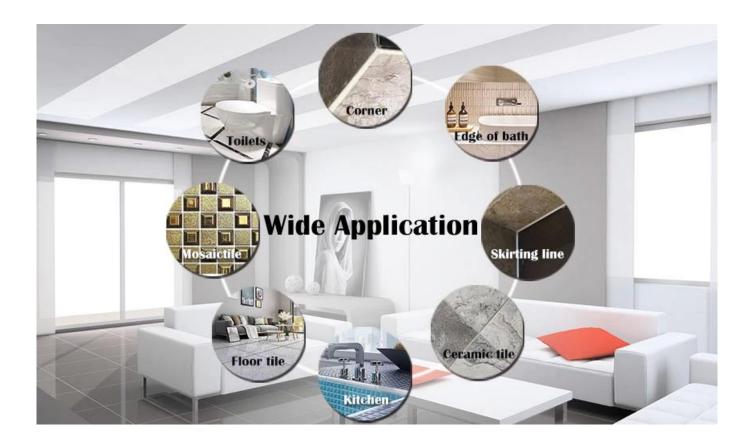

Kelin tile grout is a new product for home decoration, which is totally instead of the sewing agent. It can be better used in the joints of ceramic tile, stone, glass, mosaic tile on the wall or floor in bathroom, kitchen, bedroom and so on. It has great varieties of color, bright luster and the surface is bright as porcelain after curing. At the same time, it is mould proof, moisture proof, environmental friendly, non-toxic and net flavor, adding negative oxygen ion to purify air. More importantly, without being continuously exposed to high intensity of sunlight, the product will not be yellowing, easy to clean and resistant to dirt. Australia joint research and development products to make the better performance, and through the Chinese Academy of Sciences strategic quality control guidance, to make products' quality stable. The tile grout is very easy to construction. And we are a <u>China tile grout manufacturer</u>, we will provide you with most professional construction guidance.