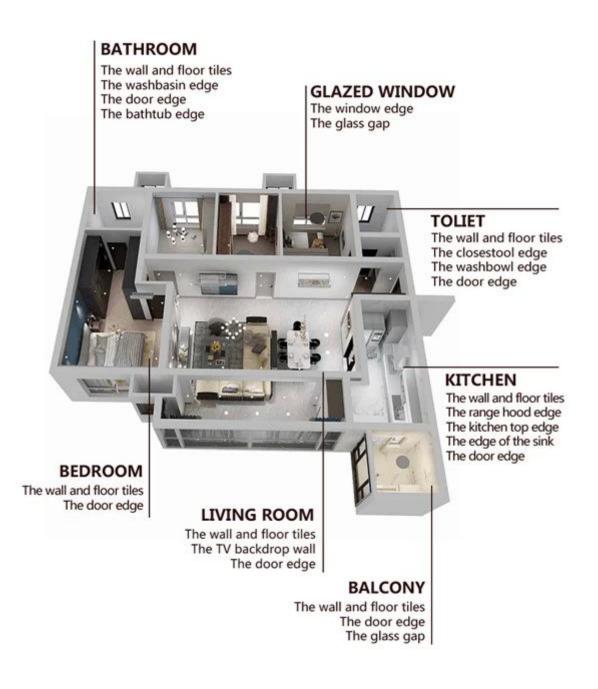

Kelin tile grout is a new product for home decoration, which is totally instead of the sewing agent. It can be better used in the joints of ceramic tile, stone, glass, mosaic tile on the wall or floor in bathroom, kitchen, bedroom and so on. It has great varieties of color, bright luster and the surface is bright as porcelain after curing. At the same time, it is mould proof, moisture proof, environmental friendly, non-toxic and net flavor, adding negative oxygen ion to purify air. More importantly, without being continuously exposed to high intensity of sunlight, the product will not be yellowing, easy to clean and resistant to dirt. Australia joint research and development products to make the better performance, and through the Chinese Academy of Sciences strategic quality control guidance, to make products' quality stable. The tile grout is very easy to construction. And we are a <u>China tile grout manufacturer</u>, we will provide you with most professional construction guidance.