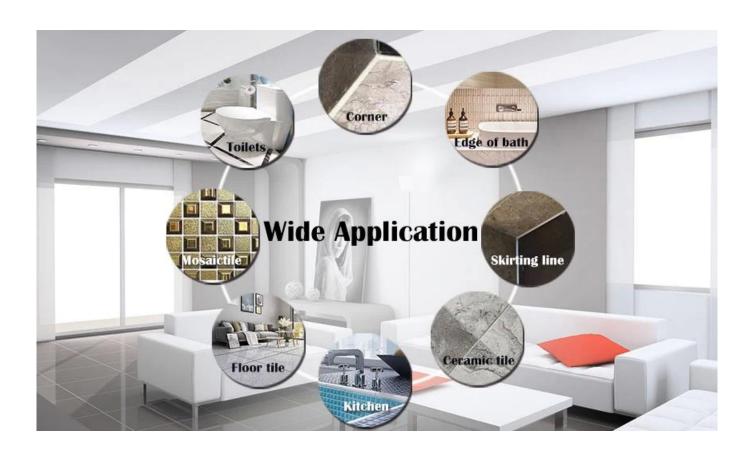

Kelin tile grout is a new product for home decoration, which is totally instead of the sewing agent. It can be better used in the joints of ceramic tile, stone, glass, mosaic tile on the wall or flour in bathroom, kitchen, bedroom and so on. It has great varieties of color, bright luster and the surface is bright as porcelain after curing. At the same time, it is mould proof, moisture proof, environmental friendly, non-toxic and net flavor, adding negative oxygen ion to purify air. More importantly, without being continuously exposed to high intensity of sunlight, the product will not be yellowing, easy to clean and resistant to dirt. Australia joint research and development products to make the better performance, and through the Chinese Academy of Sciences strategic quality control guidance, to make products' quality stable. The tile grout is very easy to construction. Kelin, China ceramic sealant supplier is our best choose.