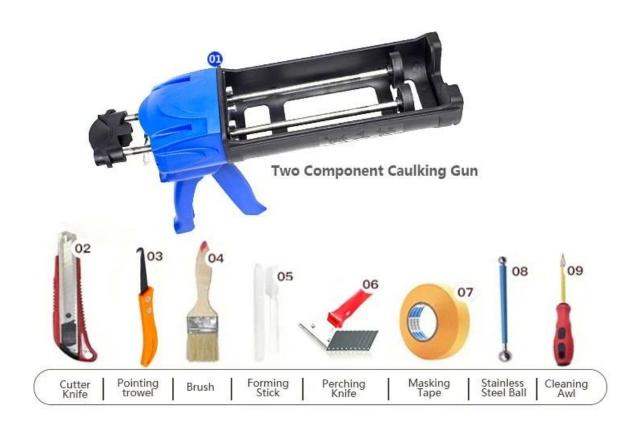

fter curing. At the same time, it is mould proof, moisture proof, environmental friendly, non-toxic and net flavor, adding negative oxygen ion to purify air. More importantly, without being continuously exposed to high intensity of sunlight, the product will not be yellowing, easy to clean and resistant to dirt. Australia joint research and development products to make the better performance, and through the Chinese Academy of Sciences strategic quality control guidance, to make products' quality stable. The tile grout is very easy to construction. Kelin, China ceramic sealant supplier is our best choose.



Varieties of colors for your choice. Also provide custom colors.



**Provide Whole Room Gap Solution** 



**Brief Construction Process** 



## **Professional Joint-Pressing Tool**



**Company Advantage** 



## **Factory Overview**



Certification