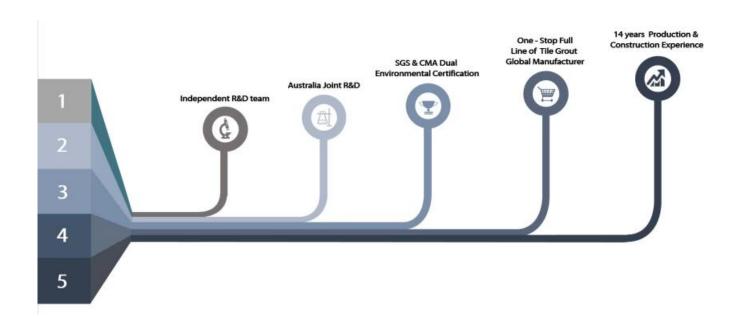

Kelin tile grout is a new product for home decoration, which is totally instead of the sewing agent. It can be better used in the joints of ceramic tile, stone, glass, mosaic tile on the wall or flour in bathroom, kitchen, bedroom and so on. It has great varieties of color, bright luster and the surface is bright as porcelain after curing. At the same time, it is mould proof, moisture proof, environmental friendly, non-toxic and net flavor, adding negative oxygen ion to purify air. More importantly, without being continuously exposed to high intensity of sunlight, the product will not be yellowing, easy to clean and resistant to dirt. Australia joint research and development products to make the better performance, and through the Chinese Academy of Sciences strategic quality control guidance, to make products' quality stable. The tile grout is very easy to construction. Kelin, China ceramic sealant supplier is our best choose.

## **Professional Joint-Pressing Tool**

**Company Advantage** 