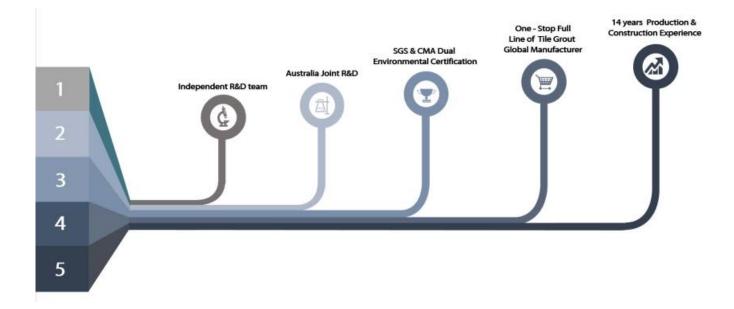

Kelin tile grout is a new product for home decoration, which is totally instead of the sewing agent. It can be better used in the joints of ceramic tile, stone, glass, mosaic tile on the wall or floor in bathroom, kitchen, bedroom and so on. It has great varieties of color, bright luster and the surface is bright as porcelain after curing. At the same time, it is mould proof, moisture proof, environmental friendly, non-toxic and net flavor, adding negative oxygen ion to purify air. More importantly, without being continuously exposed to high intensity of sunlight, the product will not be yellowing, easy to clean and resistant to dirt. Australia joint research and development products to make the better performance, and through the Chinese Academy of Sciences strategic quality control guidance, to make products' quality stable. The product produced by <u>China epoxy gap</u> filler supplier-Kelin, and it is very easy to construction.