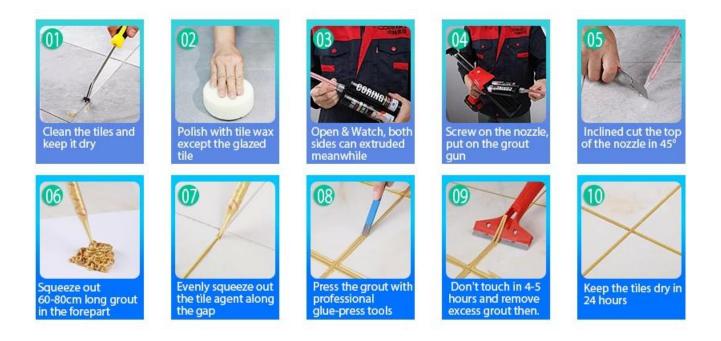

the surface is bright as porcelain after curing. At the same time, it is mould proof, moisture proof, environmental friendly, non-toxic and net flavor, adding negative oxygen ion to purify air. More importantly, without being continuously exposed to high intensity of sunlight, the product will not be yellowing, easy to clean and resistant to dirt. Australia joint research and development products to make the better performance, and through the Chinese Academy of Sciences strategic quality control guidance, to make products' quality stable. The product produced by <u>China epoxy gap</u> filler supplier-Kelin, and it is very easy to construction.



Varieties of colors for your choice. Also provide custom colors.



**Provide Whole Room Gap Solution** 



## **Brief Construction Process**



## **Professional Joint-Pressing Tool**



**Company Advantage** 



**Factory Overview** 



Certification