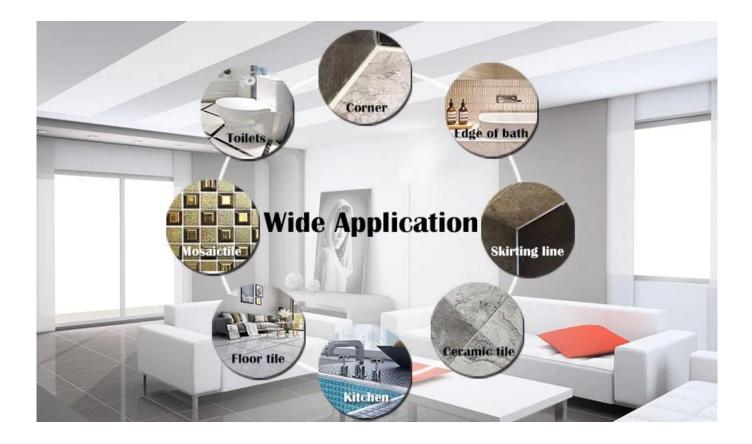

Kelin tile grout is a new product for home decoration, which is totally instead of the sewing agent. It can be better used in the joints of ceramic tile, stone, glass, mosaic tile on the wall or floor in bathroom, kitchen, bedroom and so on. It has great varieties of color, bright luster and the surface is bright as porcelain after curing. At the same time, it is mould proof, moisture proof, environmental friendly, non-toxic and net flavor, adding negative oxygen ion to purify air. More importantly, without being continuously exposed to high intensity of sunlight, the product will not be yellowing, easy to clean and resistant to dirt. Australia joint research and development products to make the better performance, and through the Chinese Academy of Sciences strategic quality control guidance, to make products' quality stable. The product produced by <u>China epoxy gap</u> filler supplier-Kelin, and it is very easy to construction.