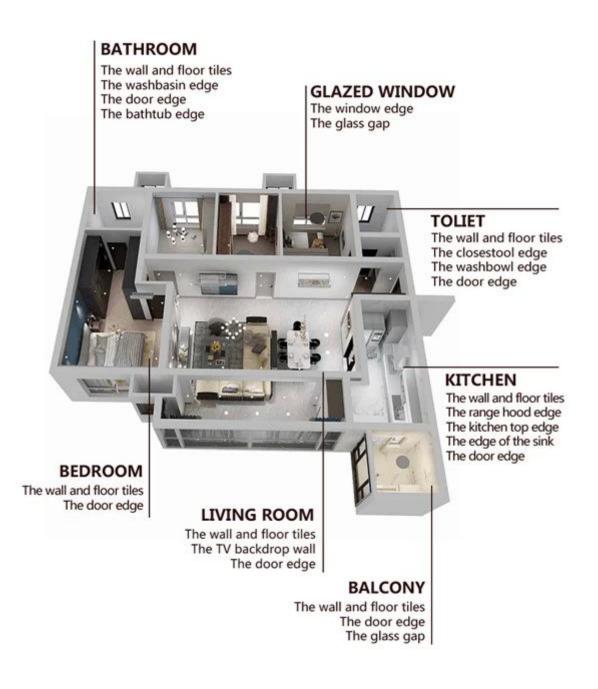

Varieties of colors for your choice. Also provide custom colors.

**Provide Whole Room Gap Solution** 