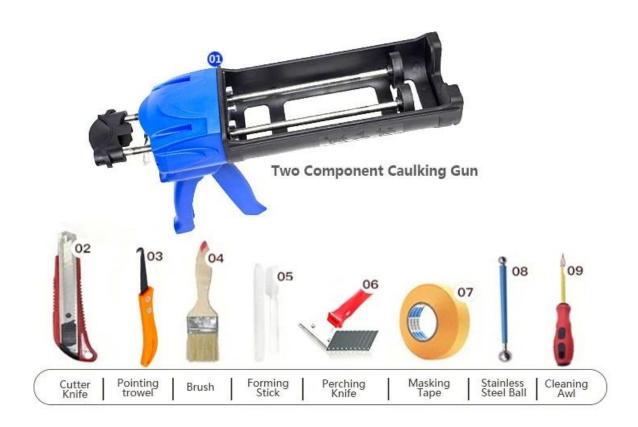

so, it is as bright as porcelain after cluing without yellowing or decolorizing. In addition, the joint surface looks perfect fit to the ceramic tile, just like nature itself. The product can be better used in the joints of ceramic tile, stone, glass, mosaic tile on the wall or flour in bathroom, kitchen, bedroom and so on. Australia joint research and development products to make the better performance, and through the Chinese Academy of Sciences strategic quality control guidance, to make products' quality stable. Want to make your home cleaner? Come and contact us-Kelin China epoxy tile grout supplier.



Varieties of colors for your choice. Also provide custom colors.



**Provide Whole Room Gap Solution** 



**Brief Construction Process** 



## **Professional Joint-Pressing Tool**



**Company Advantage** 



## **Factory Overview**



Certification