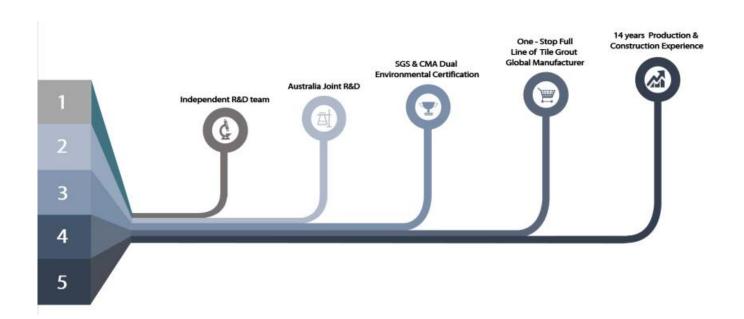

celain after cluing without yellowing or decolorizing. In addition, the joint surface looks perfect fit to the ceramic tile, just like nature itself. The product can be better used in the joints of ceramic tile, stone, glass, mosaic tile on the wall or flour in bathroom, kitchen, bedroom and so on. Australia joint research and development products to make the better performance, and through the Chinese Academy of Sciences strategic quality control guidance, to make products' quality stable. Want to make your home cleaner? Come and contact us-Kelin China epoxy tile grout supplier.



Varieties of colors for your choice. Also provide custom colors.



**Provide Whole Room Gap Solution** 



**Brief Construction Process** 



## **Professional Joint-Pressing Tool**



**Company Advantage** 



## **Factory Overview**



Certification