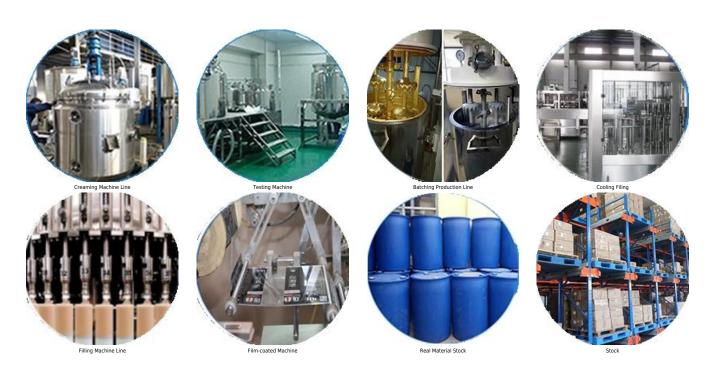

yellowing or decolorizing. In addition, the joint surface looks perfect fit to the ceramic tile, just like nature itself. The product can be better used in the joints of ceramic tile, stone, glass, mosaic tile on the wall or flour in bathroom, kitchen, bedroom and so on. Australia joint research and development products to make the better performance, and through the Chinese Academy of Sciences strategic quality control guidance, to make products' quality stable. Want to make your home cleaner? Come and contact us-Kelin China epoxy tile grout supplier.



Varieties of colors for your choice. Also provide custom colors.



**Provide Whole Room Gap Solution** 



**Brief Construction Process** 



## **Professional Joint-Pressing Tool**



**Company Advantage** 



## **Factory Overview**



Certification