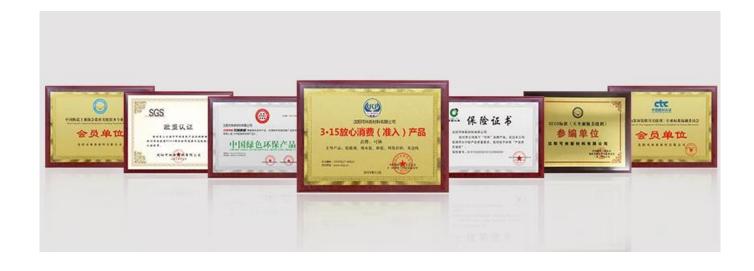

olorizing. In addition, the joint surface looks perfect fit to the ceramic tile, just like nature itself. The product can be better used in the joints of ceramic tile, stone, glass, mosaic tile on the wall or flour in bathroom, kitchen, bedroom and so on. Australia joint research and development products to make the better performance, and through the Chinese Academy of Sciences strategic quality control guidance, to make products' quality stable. Want to make your home cleaner? Come and contact us-Kelin China epoxy tile grout supplier.



Varieties of colors for your choice. Also provide custom colors.



**Provide Whole Room Gap Solution** 



**Brief Construction Process** 



## **Professional Joint-Pressing Tool**



**Company Advantage** 



## **Factory Overview**



Certification