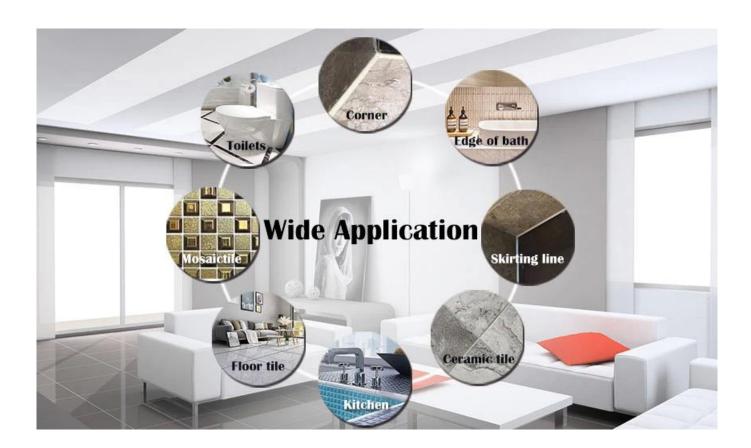

Kelin epoxy tile joints adhesive is a new upgraded product after colorful waterborne epoxy tile grout, it not only retains the texture of colorful waterborne epoxy tile grout, upgrades the product performance, but also makes construction easier and more convenient. Soft texture, greatly shows your low-key luxury decorative style. Varieties of colors, make your decoration place sparkling. Ecofriendly epoxy resin subbase course let your product more waterproof, wear-resistant, mould proof and moisture proof. Natural sand calcined at high temperature makes the color more natural and beautiful and never fades. Also, it is as bright as porcelain after cluing without yellowing or decolorizing. In addition, the joint surface looks perfect fit to the ceramic tile, just like nature itself. The product can be better used in the joints of ceramic tile, stone, glass, mosaic tile on the wall or flour in bathroom, kitchen, bedroom and so on. Australia joint research and development products to make the better performance, and through the Chinese Academy of Sciences strategic quality control guidance, to make products' quality stable. Want to make your home cleaner? Come and contact us-Kelin China epoxy tile grout supplier.

Varieties of colors for your choice. Also provide custom colors.

**Provide Whole Room Gap Solution** 

**Brief Construction Process** 