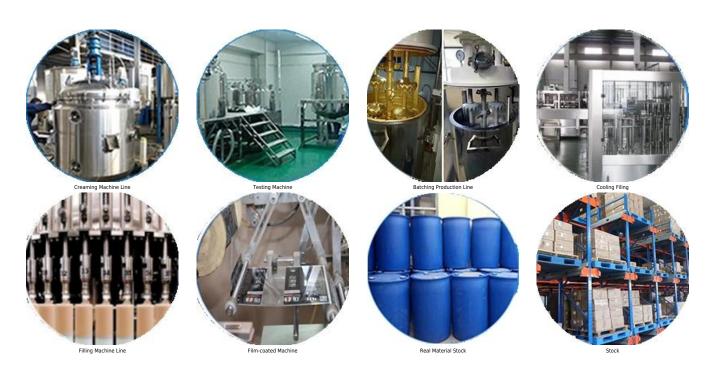

elain after cluing without yellowing or decolorizing. In addition, the joint surface looks perfect fit to the ceramic tile, just like nature itself. The product can be better used in the joints of ceramic tile, stone, glass, mosaic tile on the wall or flour in bathroom, kitchen, bedroom and so on. Australia joint research and development products to make the better performance, and through the Chinese Academy of Sciences strategic quality control guidance, to make products' quality stable. Welcome to contact us-Kelin construction building glue supplier.



Varieties of colors for your choice. Also provide custom colors.



**Provide Whole Room Gap Solution** 



**Brief Construction Process** 



## **Professional Joint-Pressing Tool**



**Company Advantage** 



## **Factory Overview**



Certification