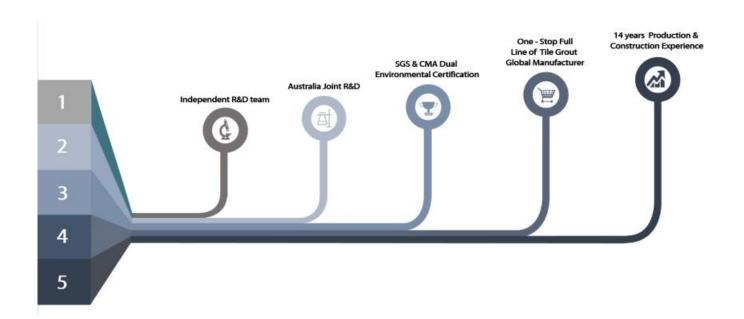

Kelin epoxy tile joints adhesive is a new upgraded product after colorful waterborne epoxy tile grout, it not only retains the texture of colorful waterborne epoxy tile grout, upgrades the product performance, but also makes construction easier and more convenient. Soft texture, greatly shows your low-key luxury decorative style. Varieties of colors, make your decoration place sparkling. Ecofriendly epoxy resin subbase course let your product more waterproof, wear-resistant, mould proof and moisture proof. Natural sand calcined at high temperature makes the color more natural and beautiful and never fades. Also, it is as bright as porcelain after cluing without yellowing or decolorizing. In addition, the joint surface looks perfect fit to the ceramic tile, just like nature itself. The product can be better used in the joints of ceramic tile, stone, glass, mosaic tile on the wall or flour in bathroom, kitchen, bedroom and so on. Australia joint research and development products to make the better performance, and through the Chinese Academy of Sciences strategic quality control guidance, to make products' quality stable. Welcome to contact us-Kelin construction building glue supplier.

## **Professional Joint-Pressing Tool**

**Company Advantage** 