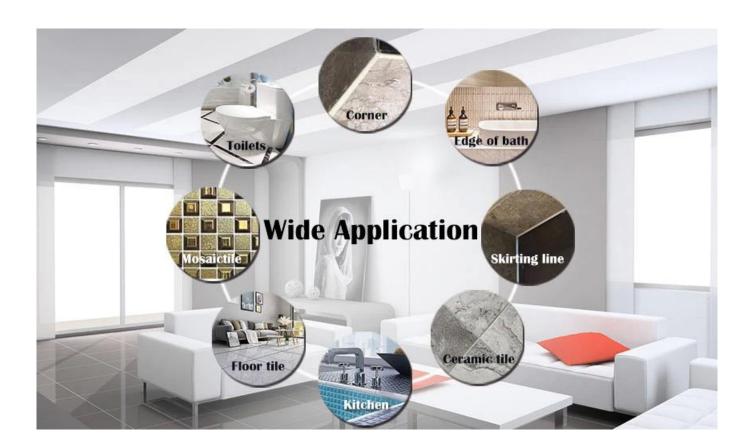

Kelin epoxy tile joints adhesive is a new upgraded product after colorful waterborne epoxy tile grout, it not only retains the texture of colorful waterborne epoxy tile grout, upgrades the product performance, but also makes construction easier and more convenient. Soft texture, greatly shows your low-key luxury decorative style. Varieties of colors, make your decoration place sparkling. Ecofriendly epoxy resin subbase course let your product more waterproof, wear-resistant, mould proof and moisture proof. Natural sand calcined at high temperature makes the color more natural and beautiful and never fades. Also, it is as bright as porcelain after cluing without yellowing or decolorizing. In addition, the joint surface looks perfect fit to the ceramic tile, just like nature itself. The product can be better used in the joints of ceramic tile, stone, glass, mosaic tile on the wall or flour in bathroom, kitchen, bedroom and so on. Australia joint research and development products to make the better performance, and through the Chinese Academy of Sciences strategic quality control guidance, to make products' quality stable. Welcome to contact us-Kelin construction building glue supplier.

Varieties of colors for your choice. Also provide custom colors.

**Provide Whole Room Gap Solution** 

**Brief Construction Process** 