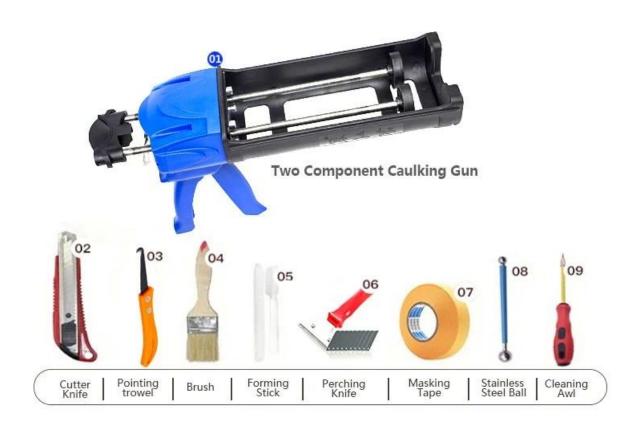

utiful and never fades. Also, it is as bright as porcelain after cluing without yellowing or decolorizing. In addition, the joint surface looks perfect fit to the ceramic tile, just like nature itself. The product can be better used in the joints of ceramic tile, stone, glass, mosaic tile on the wall or flour in bathroom, kitchen, bedroom and so on. Australia joint research and development products to make the better performance, and through the Chinese Academy of Sciences strategic quality control guidance, to make products' quality stable. Welcome to contact us-Kelin construction building glue supplier.



Varieties of colors for your choice. Also provide custom colors.



**Provide Whole Room Gap Solution** 



**Brief Construction Process** 



## **Professional Joint-Pressing Tool**



**Company Advantage** 



## **Factory Overview**



Certification