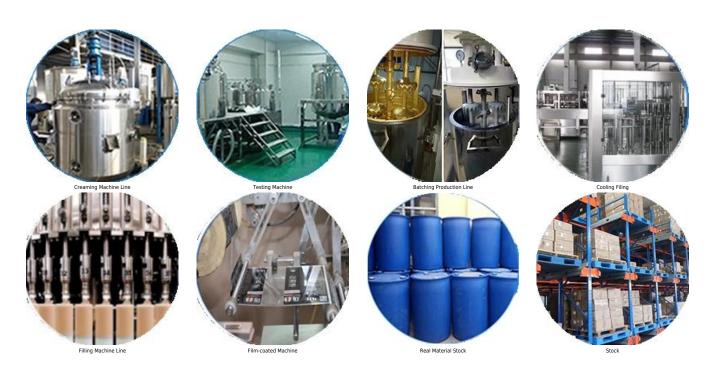

ain after cluing without yellowing or decolorizing. In addition, the joint surface looks perfect fit to the ceramic tile, just like nature itself. The product can be better used in the joints of ceramic tile, stone, glass, mosaic tile on the wall or flour in bathroom, kitchen, bedroom and so on. Australia joint research and development products to make the better performance, and through the Chinese Academy of Sciences strategic quality control guidance, to make products' quality stable. Kelin flexible grout additive manufacturer make your home special.



Varieties of colors for your choice. Also provide custom colors.



**Provide Whole Room Gap Solution** 



**Brief Construction Process** 



## **Professional Joint-Pressing Tool**



**Company Advantage** 



## **Factory Overview**



Certification