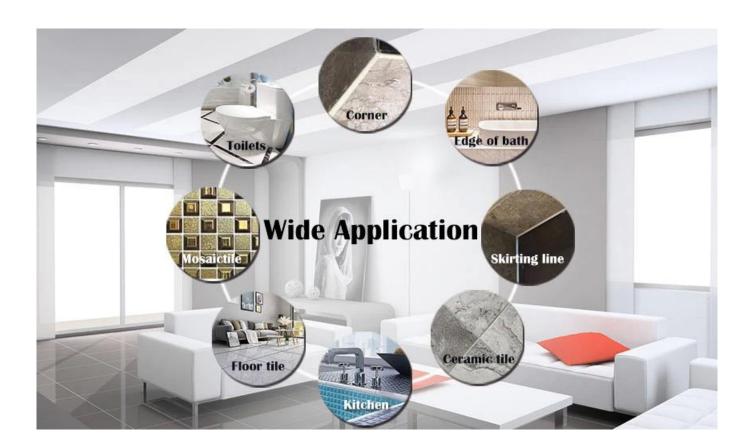

Kelin epoxy tile joints adhesive is a new upgraded product after colorful waterborne epoxy tile grout, it not only retains the texture of colorful waterborne epoxy tile grout, upgrades the product performance, but also makes construction easier and more convenient. Soft texture, greatly shows your low-key luxury decorative style. Varieties of colors, make your decoration place sparkling. Ecofriendly epoxy resin subbase course let your product more waterproof, wear-resistant, mould proof and moisture proof. Natural sand calcined at high temperature makes the color more natural and beautiful and never fades. Also, it is as bright as porcelain after cluing without yellowing or decolorizing. In addition, the joint surface looks perfect fit to the ceramic tile, just like nature itself. The product can be better used in the joints of ceramic tile, stone, glass, mosaic tile on the wall or flour in bathroom, kitchen, bedroom and so on. Australia joint research and development products to make the better performance, and through the Chinese Academy of Sciences strategic quality control guidance, to make products' quality stable. Kelin flexible grout additive manufacturer make your home special.

Varieties of colors for your choice. Also provide custom colors.

**Provide Whole Room Gap Solution** 

**Brief Construction Process** 