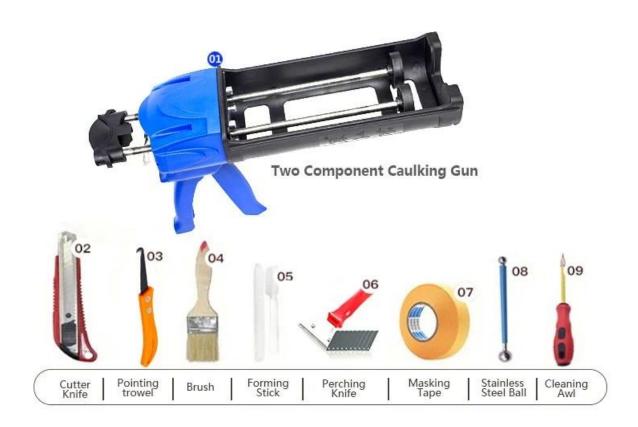

iful and never fades. Also, it is as bright as porcelain after cluing without yellowing or decolorizing. In addition, the joint surface looks perfect fit to the ceramic tile, just like nature itself. The product can be better used in the joints of ceramic tile, stone, glass, mosaic tile on the wall or flour in bathroom, kitchen, bedroom and so on. Australia joint research and development products to make the better performance, and through the Chinese Academy of Sciences strategic quality control guidance, to make products' quality stable. Kelin flexible grout additive manufacturer make your home special.



Varieties of colors for your choice. Also provide custom colors.



**Provide Whole Room Gap Solution** 



**Brief Construction Process** 



## **Professional Joint-Pressing Tool**



**Company Advantage** 



## **Factory Overview**



Certification