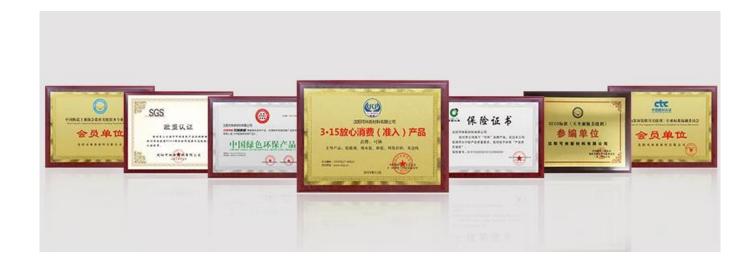

without yellowing or decolorizing. In addition, the joint surface looks perfect fit to the ceramic tile, just like nature itself. The product can be better used in the joints of ceramic tile, stone, glass, mosaic tile on the wall or flour in bathroom, kitchen, bedroom and so on. Australia joint research and development products to make the better performance, and through the Chinese Academy of Sciences strategic quality control guidance, to make products' quality stable. Kelin flexible grout additive manufacturer make your home special.



Varieties of colors for your choice. Also provide custom colors.



**Provide Whole Room Gap Solution** 



**Brief Construction Process** 



## **Professional Joint-Pressing Tool**



**Company Advantage** 



## **Factory Overview**



Certification