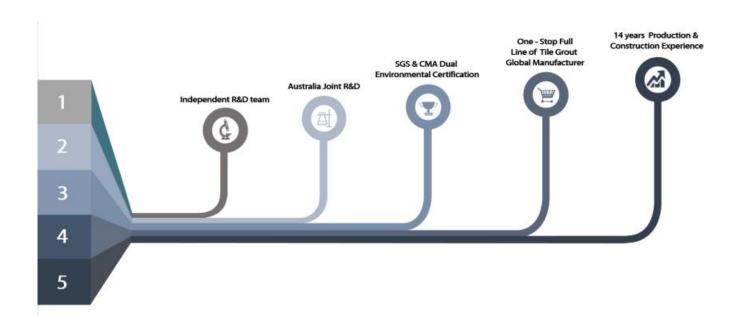

## **Professional Joint-Pressing Tool**

**Company Advantage** 

Kelin epoxy tile joints adhesive is a new upgraded product after colorful waterborne epoxy tile grout, it not only retains the texture of colorful waterborne epoxy tile grout, upgrades the product performance, but also makes construction easier and more convenient. Soft texture, greatly shows your low-key luxury decorative style. Varieties of colors, make your decoration place sparkling. Ecofriendly epoxy resin subbase course let your product more waterproof, wear-resistant, mould proof and moisture proof. Natural sand calcined at high temperature makes the color more natural and beautiful and never fades. Also, it is as bright as porcelain after cluing without yellowing or decolorizing. In addition, the joint surface looks perfect fit to the ceramic tile, just like nature itself. The product can be better used in the joints of ceramic tile, stone, glass, mosaic tile on the wall or flour in bathroom, kitchen, bedroom and so on. Australia joint research and development products to make the better performance, and through the Chinese Academy of Sciences strategic quality control guidance, to make products' quality stable. Kelin flexible grout additive manufacturer make your home special.