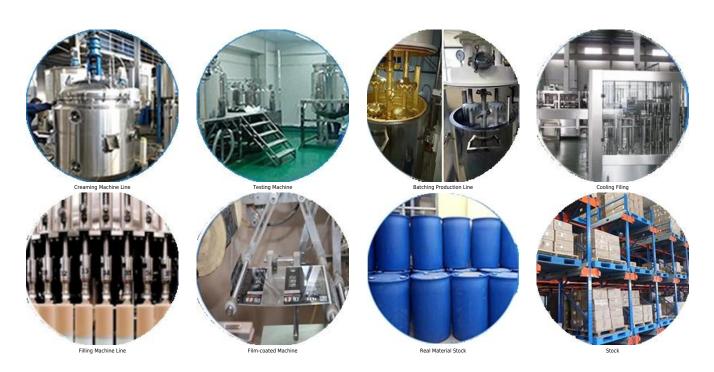

yellowing or decolorizing. In addition, the joint surface looks perfect fit to the ceramic tile, just like nature itself. The product can be better used in the joints of ceramic tile, stone, glass, mosaic tile on the wall or flour in bathroom, kitchen, bedroom and so on. Australia joint research and development products to make the better performance, and through the Chinese Academy of Sciences strategic quality control guidance, to make products' quality stable. Want to make your home cleaner? Come and contact us-Kelin ceramic tile grout manufacturer.



Varieties of colors for your choice. Also provide custom colors.



**Provide Whole Room Gap Solution** 



**Brief Construction Process** 



## **Professional Joint-Pressing Tool**



**Company Advantage** 



## **Factory Overview**



Certification