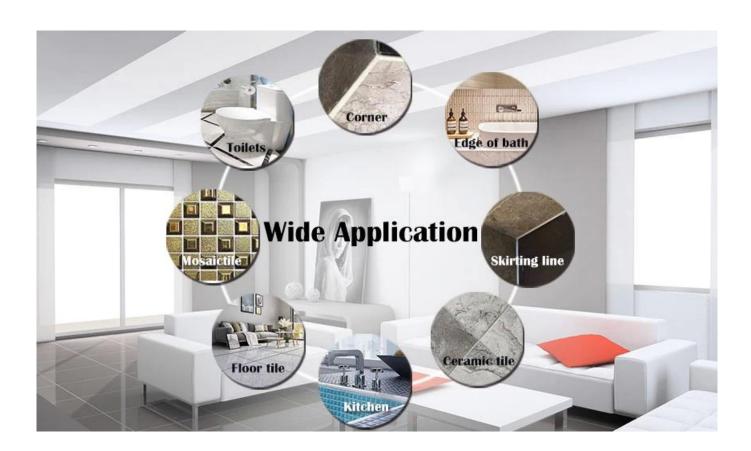

Kelin epoxy tile joints adhesive is a new upgraded product after colorful waterborne epoxy tile grout, it not only retains the texture of colorful waterborne epoxy tile grout, upgrades the product performance, but also makes construction easier and more convenient. Soft texture, greatly shows your low-key luxury decorative style. Varieties of colors, make your decoration place sparkling. Ecofriendly epoxy resin subbase course let your product more waterproof, wear-resistant, mould proof and moisture proof. Natural sand calcined at high temperature makes the color more natural and beautiful and never fades. Also, it is as bright as porcelain after cluing without yellowing or decolorizing. In addition, the joint surface looks perfect fit to the ceramic tile, just like nature itself. The product can be better used in the joints of ceramic tile, stone, glass, mosaic tile on the wall or flour in bathroom, kitchen, bedroom and so on. Australia joint research and development products to make the better performance, and through the Chinese Academy of Sciences strategic quality control guidance, to make products' quality stable. Want to make your home cleaner? Come and contact us-Kelin ceramic tile grout manufacturer.

Varieties of colors for your choice. Also provide custom colors.

**Provide Whole Room Gap Solution** 

**Brief Construction Process** 