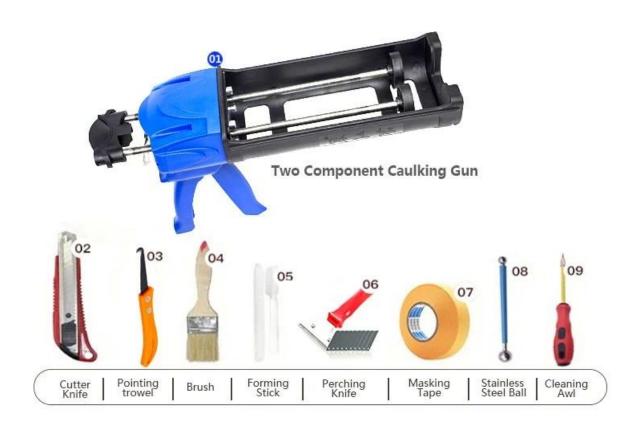

so, it is as bright as porcelain after cluing without yellowing or decolorizing. In addition, the joint surface looks perfect fit to the ceramic tile, just like nature itself. The product can be better used in the joints of ceramic tile, stone, glass, mosaic tile on the wall or flour in bathroom, kitchen, bedroom and so on. Australia joint research and development products to make the better performance, and through the Chinese Academy of Sciences strategic quality control guidance, to make products' quality stable. Want to make your home cleaner? Come and contact us-Kelin ceramic tile grout manufacturer.



Varieties of colors for your choice. Also provide custom colors.



**Provide Whole Room Gap Solution** 



**Brief Construction Process** 



## **Professional Joint-Pressing Tool**



**Company Advantage** 



## **Factory Overview**



Certification