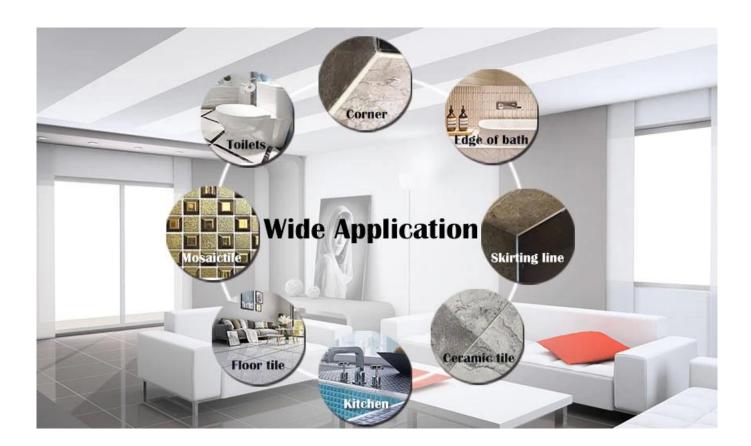

Kelin epoxy tile joints adhesive is a new upgraded product after colorful waterborne epoxy tile grout, it not only retains the texture of colorful waterborne epoxy tile grout, upgrades the product performance, but also makes construction easier and more convenient. Soft texture, greatly shows your low-key luxury decorative style. It's made by Kelin **construction building glue manufacturer**. Varieties of colors, make your decoration place sparkling. Eco-friendly epoxy resin subbase course let your product more waterproof, wear-resistant, mould proof and moisture proof. Natural sand calcined at high temperature makes the color more natural and beautiful and never fades. Also, it is as bright as porcelain after cluing without yellowing or decolorizing. In addition, the joint surface looks perfect fit to the ceramic tile, just like nature itself. The product can be better used in the joints of ceramic tile, stone, glass, mosaic tile on the wall or flour in bathroom, kitchen, bedroom and so on. Australia joint research and development products to make the better performance, and through the Chinese Academy of Sciences strategic quality control guidance, to make products' quality stable.