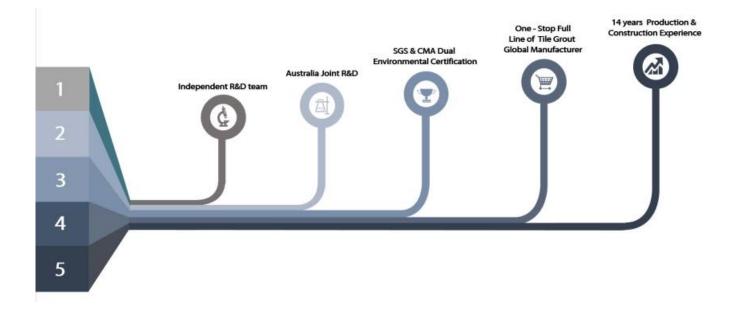

Kelin epoxy tile joints adhesive is a new upgraded product after colorful waterborne epoxy tile grout, it not only retains the texture of colorful waterborne epoxy tile grout, upgrades the product performance, but also makes construction easier and more convenient. Soft texture, greatly shows your low-key luxury decorative style. Varieties of colors, make your decoration place sparkling. Eco-friendly epoxy resin subbase course let your product more waterproof, wear-resistant, mould proof and moisture proof. Natural sand calcined at high temperature makes the color more natural and beautiful and never fades. Also, it is as bright as porcelain after cluing without yellowing or decolorizing. In addition, the joint surface looks perfect fit to the ceramic tile, just like nature itself. The product can be better used in the joints of ceramic tile, stone, glass, mosaic tile on the wall or flour in bathroom, kitchen, bedroom and so on. Australia joint research and development products to make the better performance, and through the Chinese Academy of Sciences strategic quality control guidance, to make products' quality stable. Want to make your home cleaner? Come and contact us-Kelin grout manufacturer.