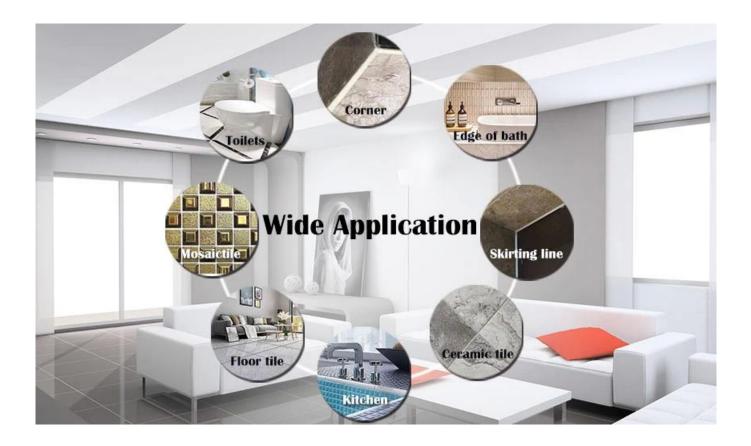

bbase course let your product more waterproof, wear-resistant, mould proof and moisture proof. Natural sand calcined at high temperature makes the color more natural and beautiful and never fades. Also, it is as bright as porcelain after cluing without yellowing or decolorizing. In addition, the joint surface looks perfect fit to the ceramic tile, just like nature itself. The product can be better used in the joints of ceramic tile, stone, glass, mosaic tile on the wall or flour in bathroom, kitchen, bedroom and so on. Australia joint research and development products to make the better performance, and through the Chinese Academy of Sciences strategic quality control guidance, to make products' quality stable. Want to make your home cleaner? Come and contact us-Kelin grout manufacturer.



Varieties of colors for your choice. Also provide custom colors.

| Gray 1#                                    | IN BHIT IS             |
|--------------------------------------------|------------------------|
| Glay I#                                    |                        |
| Gray 2#                                    |                        |
| Gray 3#                                    | HAPPINES<br>IS A KIONI |
| dray 5#                                    | PULL OF LOVE           |
| Gray 4#                                    |                        |
|                                            | 777                    |
| Gray 5#                                    | 1, uct                 |
| Gray 6#                                    |                        |
|