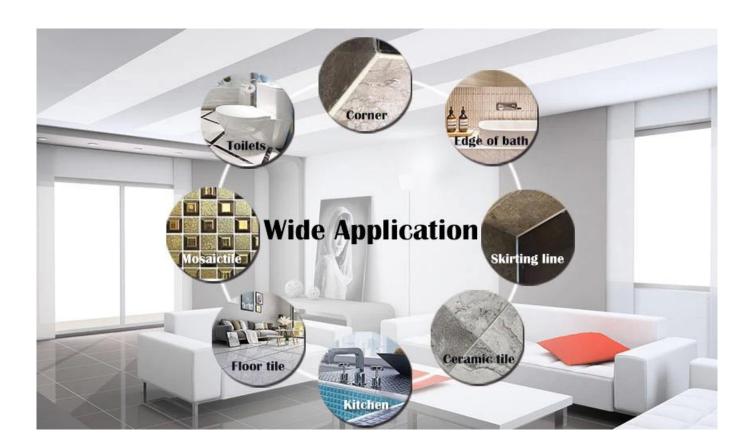

Kelin epoxy tile joints adhesive is a new upgraded product after colorful waterborne epoxy tile grout, it not only retains the texture of colorful waterborne epoxy tile grout, upgrades the product performance, but also makes construction easier and more convenient. Soft texture, greatly shows your low-key luxury decorative style. Varieties of colors, make your decoration place sparkling. Ecofriendly epoxy resin subbase course let your product more waterproof, wear-resistant, mould proof and moisture proof. Natural sand calcined at high temperature makes the color more natural and beautiful and never fades. Also, it is as bright as porcelain after cluing without yellowing or decolorizing. In addition, the joint surface looks perfect fit to the ceramic tile, just like nature itself. The product can be better used in the joints of ceramic tile, stone, glass, mosaic tile on the wall or flour in bathroom, kitchen, bedroom and so on. Australia joint research and development products to make the better performance, and through the Chinese Academy of Sciences strategic quality control guidance, to make products' quality stable. Kelin, the best construction building glue factory.

Varieties of colors for your choice. Also provide custom colors.

**Provide Whole Room Gap Solution** 

**Brief Construction Process** 