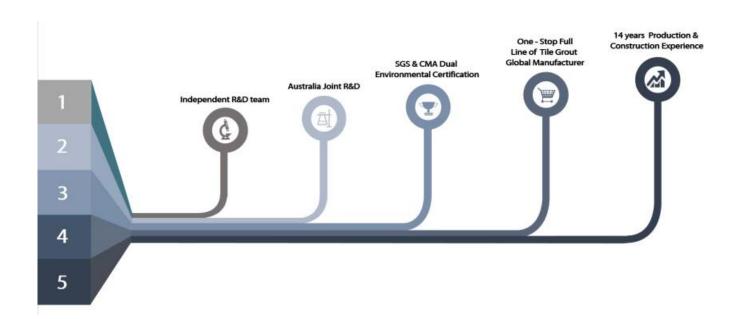

Kelin epoxy tile joints adhesive is a new upgraded product after colorful waterborne epoxy tile grout, it not only retains the texture of colorful waterborne epoxy tile grout, upgrades the product performance, but also makes construction easier and more convenient. Soft texture, greatly shows your low-key luxury decorative style. Varieties of colors, make your decoration place sparkling. Ecofriendly epoxy resin subbase course let your product more waterproof, wear-resistant, mould proof and moisture proof. Natural sand calcined at high temperature makes the color more natural and beautiful and never fades. Also, it is as bright as porcelain after cluing without yellowing or decolorizing. In addition, the joint surface looks perfect fit to the ceramic tile, just like nature itself. The product can be better used in the joints of ceramic tile, stone, glass, mosaic tile on the wall or flour in bathroom, kitchen, bedroom and so on. Australia joint research and development products to make the better performance, and through the Chinese Academy of Sciences strategic quality control guidance, to make products' quality stable. Kelin, the best construction building glue factory.

## **Professional Joint-Pressing Tool**

**Company Advantage** 