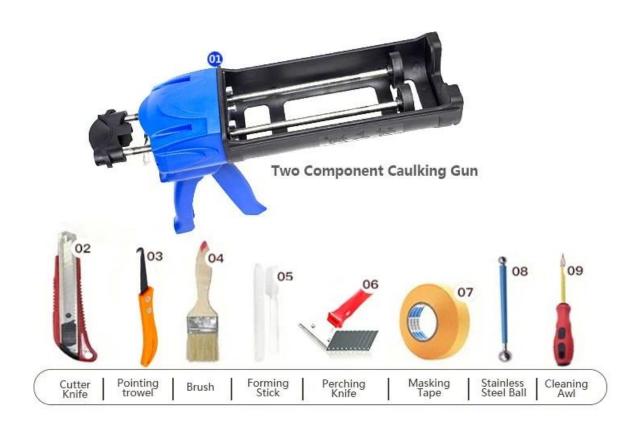

tural and beautiful and never fades. Also, it is as bright as porcelain after cluing without yellowing or decolorizing. In addition, the joint surface looks perfect fit to the ceramic tile, just like nature itself. The product can be better used in the joints of ceramic tile, stone, glass, mosaic tile on the wall or flour in bathroom, kitchen, bedroom and so on. Australia joint research and development products to make the better performance, and through the Chinese Academy of Sciences strategic quality control guidance, to make products' quality stable. Kelin, the best construction building glue factory.



Varieties of colors for your choice. Also provide custom colors.



**Provide Whole Room Gap Solution** 



**Brief Construction Process** 



## **Professional Joint-Pressing Tool**



**Company Advantage** 



## **Factory Overview**



Certification