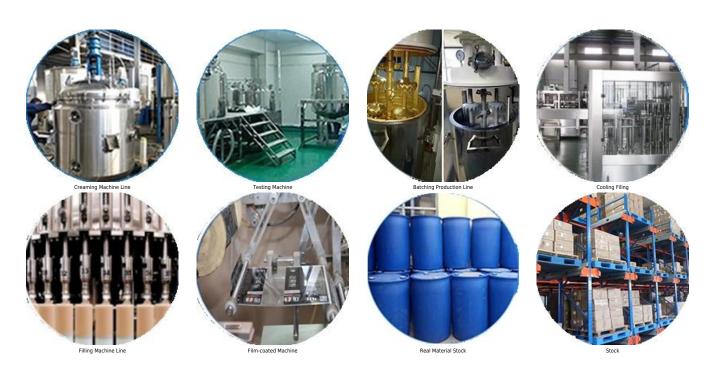

right as porcelain after cluing without yellowing or decolorizing. In addition, the joint surface looks perfect fit to the ceramic tile, just like nature itself. The product can be better used in the joints of ceramic tile, stone, glass, mosaic tile on the wall or flour in bathroom, kitchen, bedroom and so on. Australia joint research and development products to make the better performance, and through the Chinese Academy of Sciences strategic quality control guidance, to make products' quality stable. Kelin, the best construction building glue factory.



Varieties of colors for your choice. Also provide custom colors.



**Provide Whole Room Gap Solution** 



**Brief Construction Process** 



## **Professional Joint-Pressing Tool**



**Company Advantage** 



## **Factory Overview**



Certification