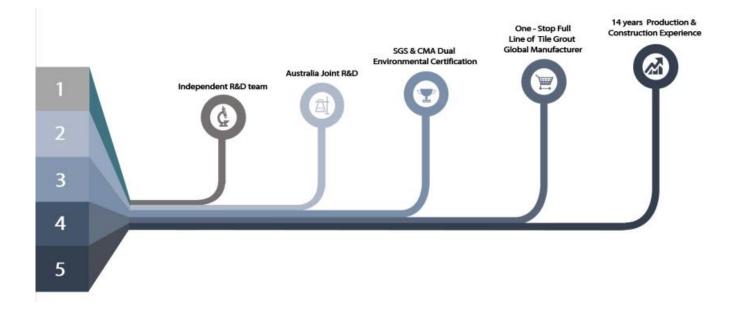

Kelin epoxy tile joints adhesive is a new upgraded product after colorful waterborne epoxy tile grout, it not only retains the texture of colorful waterborne epoxy tile grout, upgrades the product performance, but also makes construction easier and more convenient. Soft texture, greatly shows your low-key luxury decorative style. Varieties of colors, make your decoration place sparkling. Eco-friendly epoxy resin subbase course let your product more waterproof, wear-resistant, mould proof and moisture proof. Also, it is as bright as porcelain after cluing without yellowing or decolorizing. In addition, the joint surface looks perfect fit to the ceramic tile, just like nature itself. The product can be better used in the joints of ceramic tile, stone, glass, mosaic tile on the wall or flour in bathroom, kitchen, bedroom and so on. Australia joint research and development products to make the better performance, and through the Chinese Academy of Sciences strategic quality control guidance, to make products' quality stable. Choose Kelin-<u>China epoxy tile grout supplier</u>, give you a healthy and safe home.