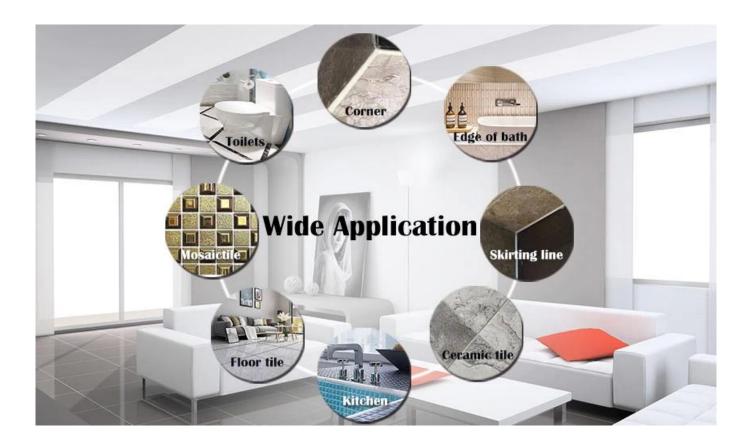

style. Varieties of colors, make your decoration place sparkling. Eco-friendly epoxy resin subbase course let your product more waterproof, wear-resistant, mould proof and moisture proof. Also, it is as bright as porcelain after cluing without yellowing or decolorizing. In addition, the joint surface looks perfect fit to the ceramic tile, just like nature itself. The product can be better used in the joints of ceramic tile, stone, glass, mosaic tile on the wall or flour in bathroom, kitchen, bedroom and so on. Australia joint research and development products to make the better performance, and through the Chinese Academy of Sciences strategic quality control guidance, to make products' quality stable. Choose Kelin-<u>China epoxy tile grout supplier</u>, give you a healthy and safe home.



Varieties of colors for your choice. Also provide custom colors.

| Gray 1#                                    | IN BHIT IS             |
|--------------------------------------------|------------------------|
| Glay I#                                    |                        |
| Gray 2#                                    |                        |
| Gray 3#                                    | HAPPINES<br>IS A KIONI |
| dray 5#                                    | PULL OF LOVE           |
| Gray 4#                                    |                        |
|                                            | 777                    |
| Gray 5#                                    | 1, uct                 |
| Gray 6#                                    |                        |
|