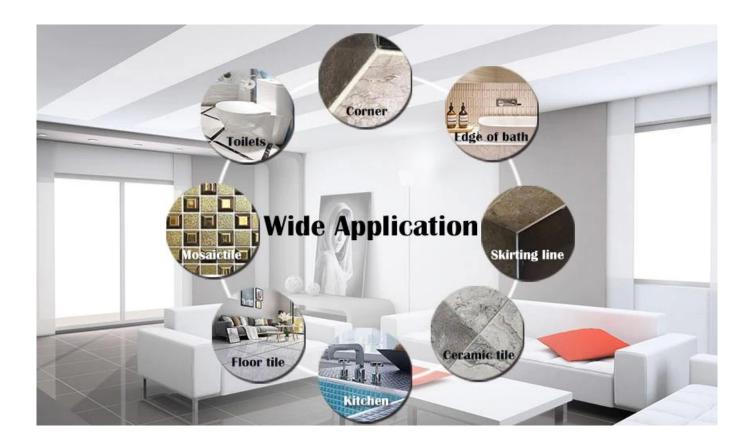

subbase course let your product more waterproof, wear-resistant, mould proof and moisture proof. Natural sand calcined at high temperature makes the color more natural and beautiful and never fades. Also, it is as bright as porcelain after cluing without yellowing or decolorizing. In addition, the joint surface looks perfect fit to the ceramic tile, just like nature itself. The product can be better used in the joints of ceramic tile, stone, glass, mosaic tile on the wall or flour in bathroom, kitchen, bedroom and so on. Australia joint research and development products to make the better performance, and through the Chinese Academy of Sciences strategic quality control guidance, to make products' quality stable. Good product choice Kelin China double component epoxy gap filler factory.



Varieties of colors for your choice. Also provide custom colors.

| Gray 1#                                    | IN BHIT IS             |
|--------------------------------------------|------------------------|
| Glay I#                                    |                        |
| Gray 2#                                    |                        |
| Gray 3#                                    | HAPPINES<br>IS A KIONI |
| dray 5#                                    | PULL OF LOVE           |
| Gray 4#                                    |                        |
|                                            | 777                    |
| Gray 5#                                    | 1, uct                 |
| Gray 6#                                    |                        |
|