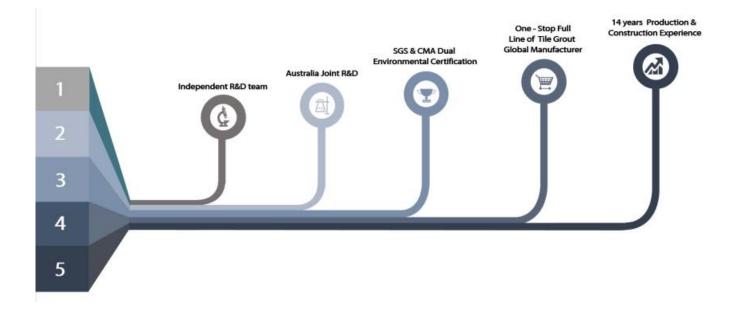

Kelin epoxy tile joints adhesive is a new upgraded product after colorful waterborne epoxy tile grout, it not only retains the texture of colorful waterborne epoxy tile grout, upgrades the product performance, but also makes construction easier and more convenient. Soft texture, greatly shows your low-key luxury decorative style. Varieties of colors, make your decoration place sparkling. Eco-friendly epoxy resin subbase course let your product more waterproof, wear-resistant, mould proof and moisture proof. Natural sand calcined at high temperature makes the color more natural and beautiful and never fades. Also, it is as bright as porcelain after cluing without yellowing or decolorizing. In addition, the joint surface looks perfect fit to the ceramic tile, just like nature itself. The product can be better used in the joints of ceramic tile, stone, glass, mosaic tile on the wall or flour in bathroom, kitchen, bedroom and so on. Australia joint research and development products to make the better performance, and through the Chinese Academy of Sciences strategic quality control guidance, to make products' quality stable. Good product choice Kelin China double component epoxy gap filler factory.