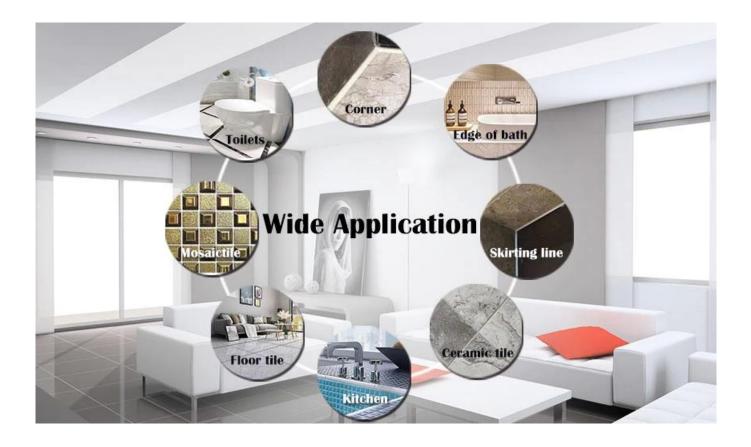

s of colors, make your decoration place sparkling. Eco-friendly epoxy resin subbase course let your product more waterproof, wear-resistant, mould proof and moisture proof. Natural sand calcined at high temperature makes the color more natural and beautiful and never fades. Also, it is as bright as porcelain after cluing without yellowing or decolorizing. In addition, the joint surface looks perfect fit to the ceramic tile, just like nature itself. The product can be better used in the joints of ceramic tile, stone, glass, mosaic tile on the wall or flour in bathroom, kitchen, bedroom and so on. Australia joint research and development products to make the better performance, and through the Chinese Academy of Sciences strategic quality control guidance, to make products' quality stable.



Varieties of colors for your choice. Also provide custom colors.

| Gray 1#                                    | IN BHIT IS             |
|--------------------------------------------|------------------------|
| Glay I#                                    |                        |
| Gray 2#                                    |                        |
| Gray 3#                                    | HAPPINES<br>IS A KIONI |
| dray 5#                                    | PULL OF LOVE           |
| Gray 4#                                    |                        |
|                                            | 777                    |
| Gray 5#                                    | 1, uct                 |
| Gray 6#                                    |                        |
|