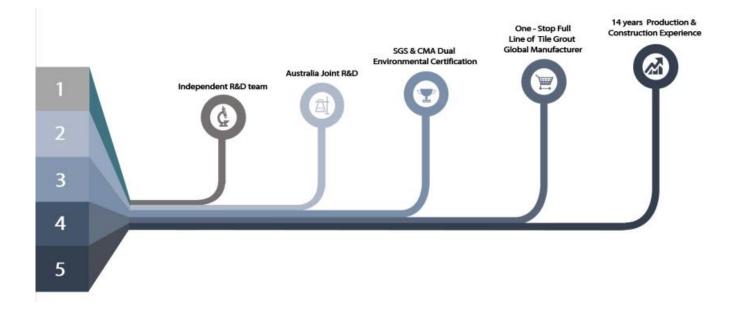

Kelin epoxy tile joints adhesive is a new upgraded product after colorful waterborne epoxy tile grout, it not only retains the texture of colorful waterborne epoxy tile grout, Kelin<u>China two-</u> component tile grout manufacturer upgrades the product performance, but also makes construction easier and more convenient. Soft texture, greatly shows your low-key luxury decorative style. Varieties of colors, make your decoration place sparkling. Eco-friendly epoxy resin subbase course let your product more waterproof, wear-resistant, mould proof and moisture proof. Natural sand calcined at high temperature makes the color more natural and beautiful and never fades. Also, it is as bright as porcelain after cluing without yellowing or decolorizing. In addition, the joint surface looks perfect fit to the ceramic tile, just like nature itself. The product can be better used in the joints of ceramic tile, stone, glass, mosaic tile on the wall or flour in bathroom, kitchen, bedroom and so on. Australia joint research and development products to make the better performance, and through the Chinese Academy of Sciences strategic quality control guidance, to make products' quality stable.

## **Professional Joint-Pressing Tool**

**Company Advantage** 

**Factory Overview** 

Certification