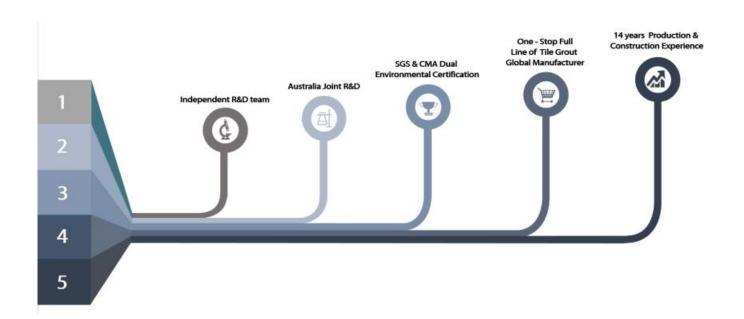

Kelin epoxy tile joints adhesive is a new upgraded product after colorful waterborne epoxy tile grout, it not only retains the texture of colorful waterborne epoxy tile grout, upgrades the product performance, but also makes construction easier and more convenient. Soft texture, greatly shows your low-key luxury decorative style. Varieties of colors, make your decoration place sparkling. Ecofriendly epoxy resin subbase course let your product more waterproof, wear-resistant, mould proof and moisture proof. Natural sand calcined at high temperature makes the color more natural and beautiful and never fades. Also, it is as bright as porcelain after cluing without yellowing or decolorizing. In addition, the joint surface looks perfect fit to the ceramic tile, just like nature itself. The product can be better used in the joints of ceramic tile, stone, glass, mosaic tile on the wall or flour in bathroom, kitchen, bedroom and so on. Australia joint research and development products to make the better performance, and through the Chinese Academy of Sciences strategic quality control guidance, to make products' quality stable. Kelin, a professional tile and grout sealer manufacturer of environmental protection products.

## **Professional Joint-Pressing Tool**

**Company Advantage** 