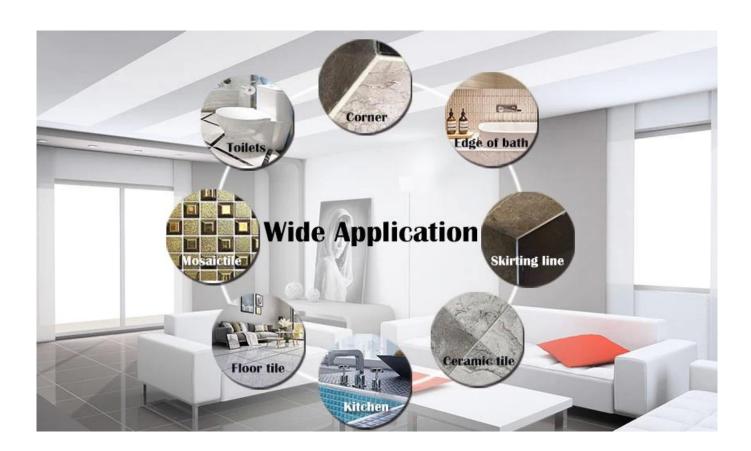

Kelin epoxy tile joints adhesive is a new upgraded product after colorful waterborne epoxy tile grout, it not only retains the texture of colorful waterborne epoxy tile grout, upgrades the product performance, but also makes construction easier and more convenient. Soft texture, greatly shows your low-key luxury decorative style. Varieties of colors, make your decoration place sparkling. Ecofriendly epoxy resin subbase course let your product more waterproof, wear-resistant, mould proof and moisture proof. Natural sand calcined at high temperature makes the color more natural and beautiful and never fades. Also, it is as bright as porcelain after cluing without yellowing or decolorizing. In addition, the joint surface looks perfect fit to the ceramic tile, just like nature itself. The product can be better used in the joints of ceramic tile, stone, glass, mosaic tile on the wall or flour in bathroom, kitchen, bedroom and so on. Australia joint research and development products to make the better performance, and through the Chinese Academy of Sciences strategic quality control guidance, to make products' quality stable. Kelin, a professional tile and grout sealer manufacturer of environmental protection products.

Varieties of colors for your choice. Also provide custom colors.

**Provide Whole Room Gap Solution** 

**Brief Construction Process** 