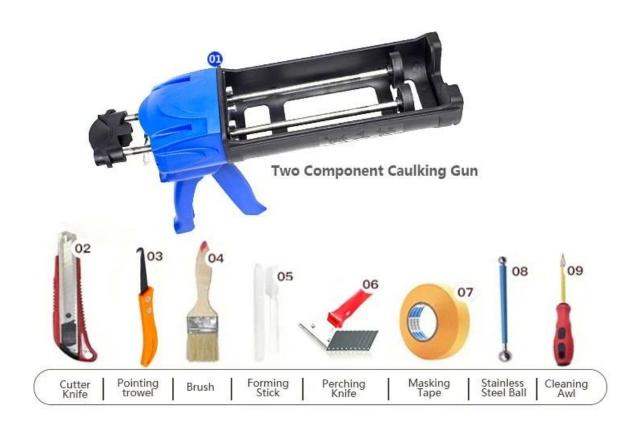

it is as bright as porcelain after cluing without yellowing or decolorizing. In addition, the joint surface looks perfect fit to the ceramic tile, just like nature itself. The product can be better used in the joints of ceramic tile, stone, glass, mosaic tile on the wall or flour in bathroom, kitchen, bedroom and so on. Australia joint research and development products to make the better performance, and through the Chinese Academy of Sciences strategic quality control guidance, to make products' quality stable. Kelin, a professional tile and grout sealer manufacturer of environmental protection products.



Varieties of colors for your choice. Also provide custom colors.



**Provide Whole Room Gap Solution** 



**Brief Construction Process** 



## **Professional Joint-Pressing Tool**



**Company Advantage** 



## **Factory Overview**



Certification