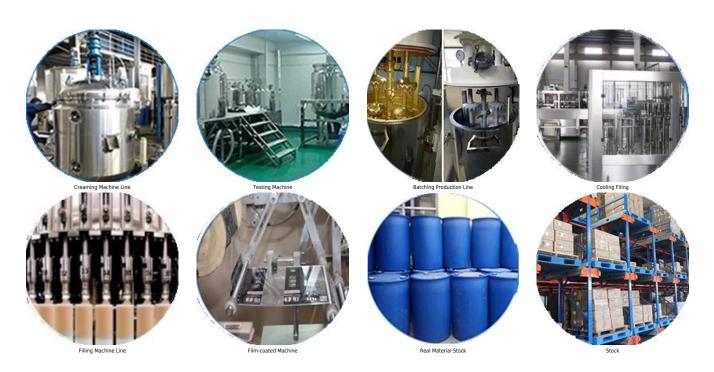

lowing or decolorizing. In addition, the joint surface looks perfect fit to the ceramic tile, just like nature itself. The product can be better used in the joints of ceramic tile, stone, glass, mosaic tile on the wall or flour in bathroom, kitchen, bedroom and so on. Australia joint research and development products to make the better performance, and through the Chinese Academy of Sciences strategic quality control guidance, to make products' quality stable. Kelin, a professional tile and grout sealer manufacturer of environmental protection products.



Varieties of colors for your choice. Also provide custom colors.



**Provide Whole Room Gap Solution** 



**Brief Construction Process** 



## **Professional Joint-Pressing Tool**



**Company Advantage** 



## **Factory Overview**



Certification