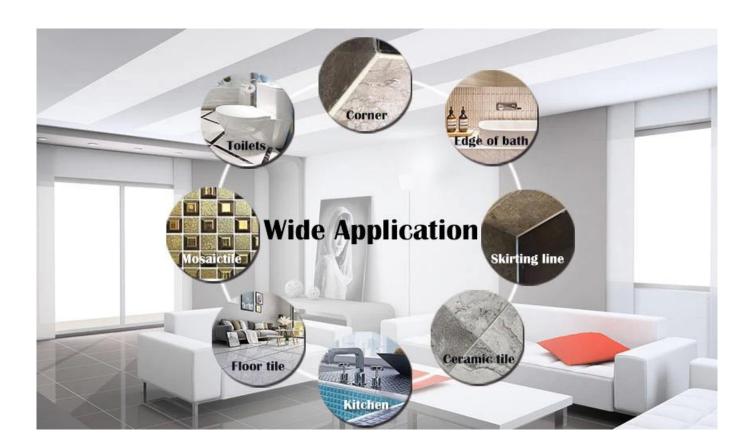

Kelin epoxy tile joints adhesive is a new upgraded product after colorful waterborne epoxy tile grout, it's made by China double component epoxy gap filler factory, it not only retains the texture of colorful waterborne epoxy tile grout, upgrades the product performance, but also makes construction easier and more convenient. Soft texture, greatly shows your low-key luxury decorative style. Varieties of colors, make your decoration place sparkling. Eco-friendly epoxy resin subbase course let your product more waterproof, wear-resistant, mould proof and moisture proof. Natural sand calcined at high temperature makes the color more natural and beautiful and never fades. Also, it is as bright as porcelain after cluing without yellowing or decolorizing. In addition, the joint surface looks perfect fit to the ceramic tile, just like nature itself. The product can be better used in the joints of ceramic tile, stone, glass, mosaic tile on the wall or flour in bathroom, kitchen, bedroom and so on. Australia joint research and development products to make the better performance, and through the Chinese Academy of Sciences strategic quality control guidance, to make products' quality stable.