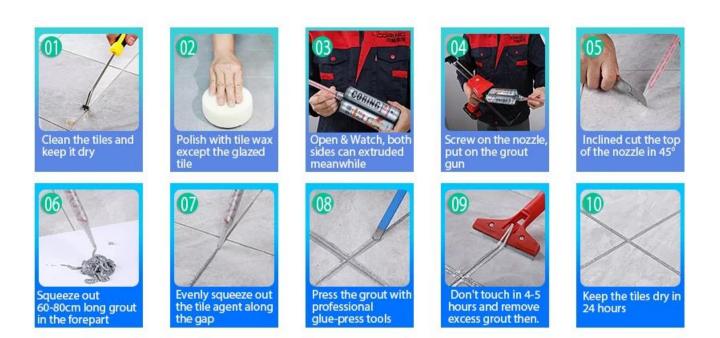

Varieties of colors for your choice. Also provide custom colors.

**Provide Whole Room Gap Solution** 

**Brief Construction Process** 

## **Professional Joint-Pressing Tool**

**Company Advantage** 