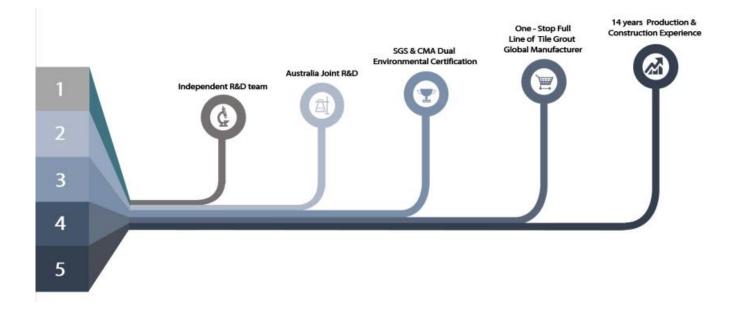

Kelin epoxy tile joints adhesive is a new upgraded product after colorful waterborne epoxy tile grout, it not only retains the texture of colorful waterborne epoxy tile grout, upgrades the product performance, but also makes construction easier and more convenient. Soft texture, greatly shows your low-key luxury decorative style. Varieties of colors, make your decoration place sparkling. Eco-friendly epoxy resin subbase course let your product more waterproof, wear-resistant, mould proof and moisture proof. Natural sand calcined at high temperature makes the color more natural and beautiful and never fades. It's made by **China epoxy tile grout supplier**-Kelin. Also, it is as bright as porcelain after cluing without yellowing or decolorizing. In addition, the joint surface looks perfect fit to the ceramic tile, just like nature itself. The product can be better used in the joints of ceramic tile, stone, glass, mosaic tile on the wall or flour in bathroom, kitchen, bedroom and so on. Australia joint research and development products to make the better performance, and through the Chinese Academy of Sciences strategic quality control guidance, to make products' quality stable.

## **Professional Joint-Pressing Tool**

**Company Advantage** 

**Factory Overview** 

Certification