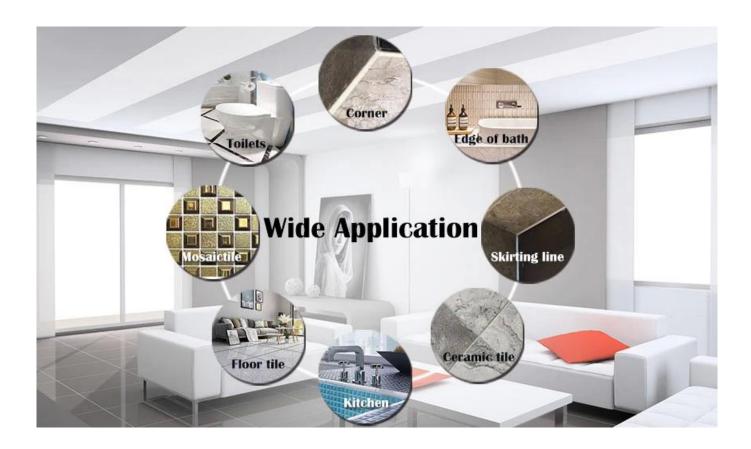

riendly epoxy resin subbase course let your product more waterproof, wear-resistant, mould proof and moisture proof. Natural sand calcined at high temperature makes the color more natural and beautiful and never fades. It's made by **China epoxy tile grout supplier**-Kelin. Also, it is as bright as porcelain after cluing without yellowing or decolorizing. In addition, the joint surface looks perfect fit to the ceramic tile, just like nature itself. The product can be better used in the joints of ceramic tile, stone, glass, mosaic tile on the wall or flour in bathroom, kitchen, bedroom and so on. Australia joint research and development products to make the better performance, and through the Chinese Academy of Sciences strategic quality control guidance, to make products' quality stable.



Varieties of colors for your choice. Also provide custom colors.

| Gray 1#                                    | IN BHIT IS             |
|--------------------------------------------|------------------------|
| Glay I#                                    |                        |
| Gray 2#                                    |                        |
| Gray 3#                                    | HAPPINES<br>IS A KIONI |
| dray 5#                                    | PULL OF LOVE           |
| Gray 4#                                    |                        |
|                                            | 777                    |
| Gray 5#                                    | 1, uct                 |
| Gray 6#                                    |                        |
|