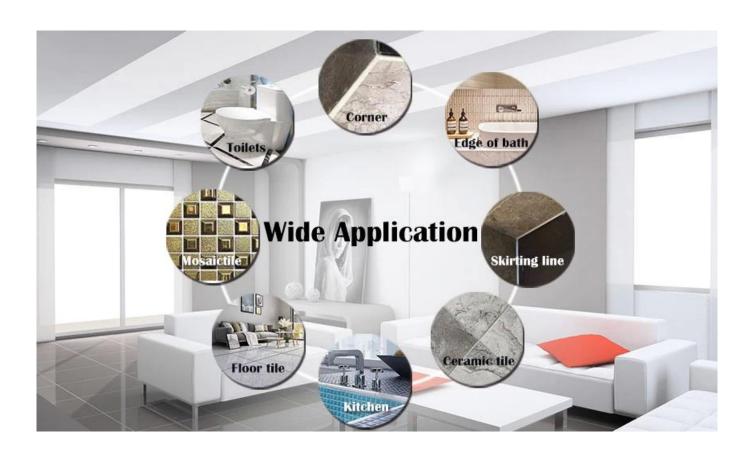

Kelin epoxy tile joints adhesive is a new upgraded product after colorful waterborne epoxy tile grout, it not only retains the texture of colorful waterborne epoxy tile grout, upgrades the product performance, but also makes construction easier and more convenient. Soft texture, greatly shows your low-key luxury decorative style. Varieties of colors, make your decoration place sparkling. Ecofriendly epoxy resin subbase course let your product more waterproof, wear-resistant, mould proof and moisture proof. Natural sand calcined at high temperature makes the color more natural and beautiful and never fades. Also, it is as bright as porcelain after cluing without yellowing or decolorizing. In addition, the joint surface looks perfect fit to the ceramic tile, just like nature itself. The product can be better used in the joints of ceramic tile, stone, glass, mosaic tile on the wall or flour in bathroom, kitchen, bedroom and so on. Australia joint research and development products to make the better performance, and through the Chinese Academy of Sciences strategic quality control guidance, to make products' quality stable. Want to make your home cleaner? Come and contact us-Kelin grout booster manufacturer.

Varieties of colors for your choice. Also provide custom colors.

**Provide Whole Room Gap Solution** 

**Brief Construction Process** 