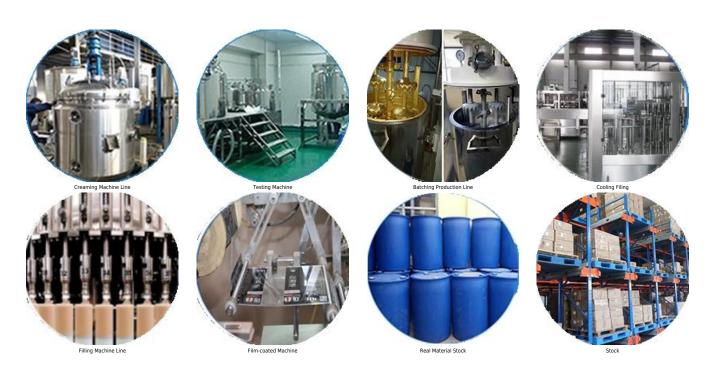

thout yellowing or decolorizing. In addition, the joint surface looks perfect fit to the ceramic tile, just like nature itself. The product can be better used in the joints of ceramic tile, stone, glass, mosaic tile on the wall or flour in bathroom, kitchen, bedroom and so on. Australia joint research and development products to make the better performance, and through the Chinese Academy of Sciences strategic quality control guidance, to make products' quality stable. Want to make your home cleaner? Come and contact us-Kelin grout booster manufacturer.



Varieties of colors for your choice. Also provide custom colors.



**Provide Whole Room Gap Solution** 



**Brief Construction Process** 



## **Professional Joint-Pressing Tool**



**Company Advantage** 



## **Factory Overview**



Certification