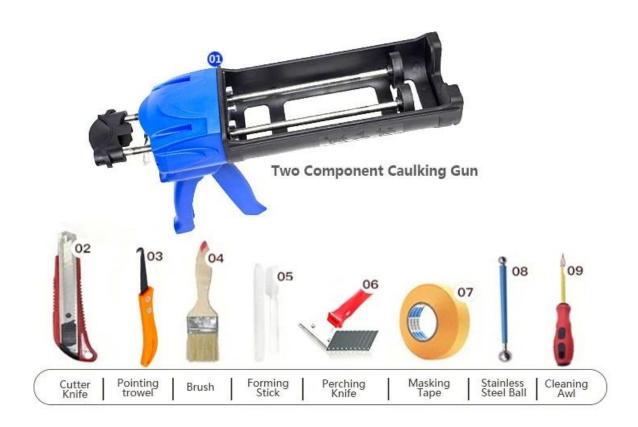

s. Also, it is as bright as porcelain after cluing without yellowing or decolorizing. In addition, the joint surface looks perfect fit to the ceramic tile, just like nature itself. The product can be better used in the joints of ceramic tile, stone, glass, mosaic tile on the wall or flour in bathroom, kitchen, bedroom and so on. Australia joint research and development products to make the better performance, and through the Chinese Academy of Sciences strategic quality control guidance, to make products' quality stable. Want to make your home cleaner? Come and contact us-Kelin grout booster manufacturer.



Varieties of colors for your choice. Also provide custom colors.



**Provide Whole Room Gap Solution** 



**Brief Construction Process** 



## **Professional Joint-Pressing Tool**



**Company Advantage** 



## **Factory Overview**



Certification