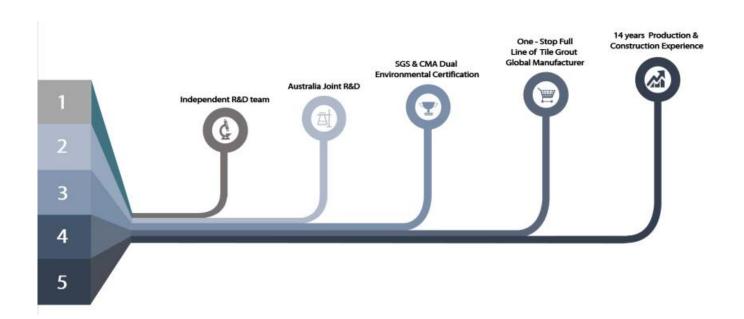

Kelin epoxy tile joints adhesive is a new upgraded product after colorful waterborne epoxy tile grout, it not only retains the texture of colorful waterborne epoxy tile grout, upgrades the product performance, but also makes construction easier and more convenient. Soft texture, greatly shows your low-key luxury decorative style. Varieties of colors, make your decoration place sparkling. Ecofriendly epoxy resin subbase course let your product more waterproof, wear-resistant, mould proof and moisture proof. Natural sand calcined at high temperature makes the color more natural and beautiful and never fades. Also, it is as bright as porcelain after cluing without yellowing or decolorizing. In addition, the joint surface looks perfect fit to the ceramic tile, just like nature itself. The product can be better used in the joints of ceramic tile, stone, glass, mosaic tile on the wall or flour in bathroom, kitchen, bedroom and so on. Australia joint research and development products to make the better performance, and through the Chinese Academy of Sciences strategic quality control guidance, to make products' quality stable. Want to make your home cleaner? Come and contact us-Kelin grout booster manufacturer.

## **Professional Joint-Pressing Tool**

**Company Advantage** 