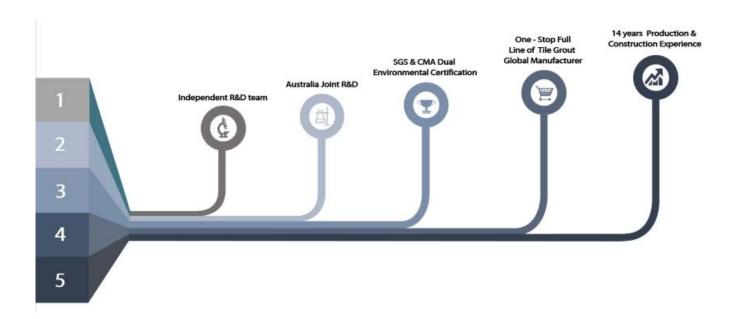

ts of ceramic tile, stone, glass, mosaic tile on the wall or floor in bathroom, kitchen, bedroom and so on. It has great varieties of color, bright luster and the surface is bright as porcelain after curing. At the same time, it is mould proof, moisture proof, environmental friendly, non-toxic and net flavor, adding negative oxygen ion to purify air. More importantly, without being continuously exposed to high intensity of sunlight, the product will not be yellowing, easy to clean and resistant to dirt. Kelin-A reliable **China epoxy gap filler supplier**, welcome to contact us.



Varieties of colors for your choice. Also provide custom colors.



**Provide Whole Room Gap Solution** 



**Brief Construction Process** 



## **Professional Joint-Pressing Tools**



**Company Advantage** 



## **Factory Overview**



Certifiction