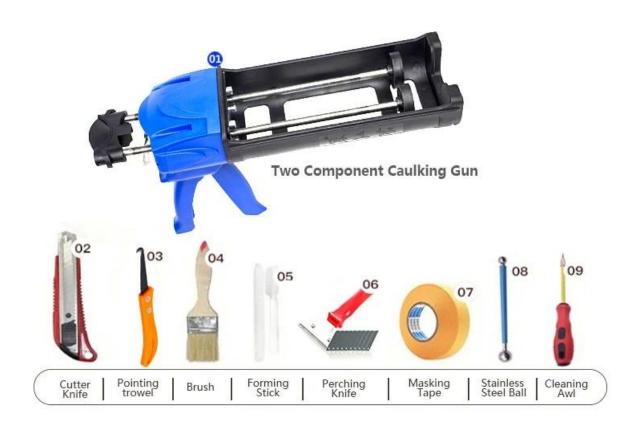

be better used in the joints of ceramic tile, stone, glass, mosaic tile on the wall or floor in bathroom, kitchen, bedroom and so on. It has great varieties of color, bright luster and the surface is bright as porcelain after curing. At the same time, it is mould proof, moisture proof, environmental friendly, non-toxic and net flavor, adding negative oxygen ion to purify air. More importantly, without being continuously exposed to high intensity of sunlight, the product will not be yellowing, easy to clean and resistant to dirt. Kelin-A reliable **China epoxy gap filler supplier**, welcome to contact us.



Varieties of colors for your choice. Also provide custom colors.



**Provide Whole Room Gap Solution** 



**Brief Construction Process** 



## **Professional Joint-Pressing Tools**



**Company Advantage** 



## **Factory Overview**



Certifiction