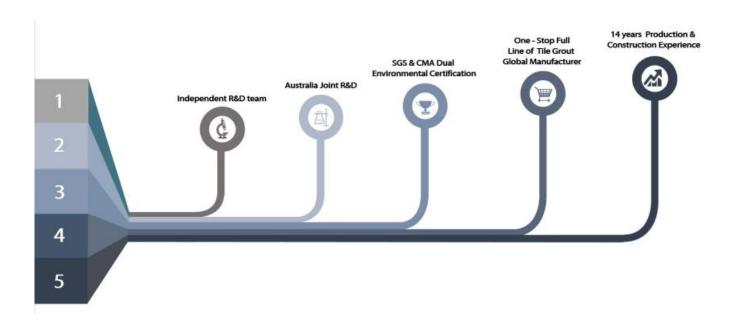

yellowing or decolorizing. In addition, the joint surface looks perfect fit to the ceramic tile, just like nature itself.

The product of <u>China tile adhesive manufacturer</u> can be better used in the joints of ceramic tile, stone, glass, mosaic tile on the wall or flour in bathroom, kitchen, bedroom and so on. Australia joint research and development products to make the better performance, and through the Chinese Academy of Sciences strategic quality control guidance, to make products' quality stable. <u>Kelin filling grout supplier</u> to provide you with quality products.



Varieties of colors for your choice. Also provide custom colors.



**Provide Whole Room Gap Solution** 



**Brief Construction Process** 



## **Professional Joint-Pressing Tool**



**Company Advantage** 



## **Factory Overview**



Certification