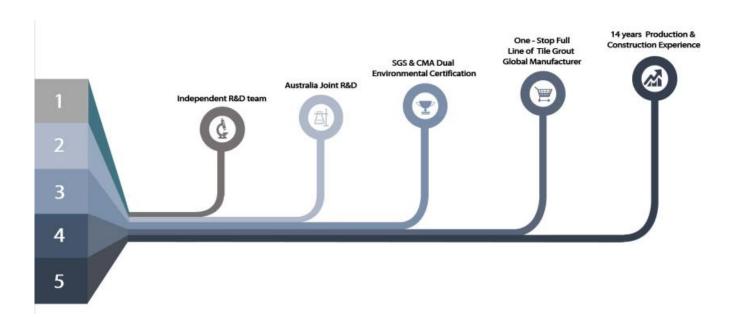

ing or decolorizing. In addition, the joint surface looks perfect fit to the ceramic tile, just like nature itself.

The product of <u>China epoxy gap filler manufacturer</u> can be better used in the joints of ceramic tile, stone, glass, mosaic tile on the wall or flour in bathroom, kitchen, bedroom and so on. Australia joint research and development products to make the better performance, and through the Chinese Academy of Sciences strategic quality control guidance, to make products' quality stable. <u>Kelin tile filler grout supplier</u> to provide you with quality products.



Varieties of colors for your choice. Also provide custom colors.



**Provide Whole Room Gap Solution** 



**Brief Construction Process** 



## **Professional Joint-Pressing Tool**



**Company Advantage** 



## **Factory Overview**



Certification