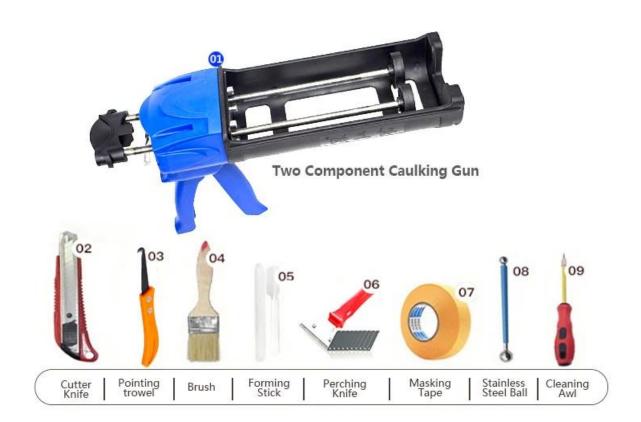

fter cluing without yellowing or decolorizing. In addition, the joint surface looks perfect fit to the ceramic tile, just like nature itself.

The product of <u>China epoxy gap filler manufacturer</u> can be better used in the joints of ceramic tile, stone, glass, mosaic tile on the wall or flour in bathroom, kitchen, bedroom and so on. Australia joint research and development products to make the better performance, and through the Chinese Academy of Sciences strategic quality control guidance, to make products' quality stable. <u>Kelin tile filler grout supplier</u> to provide you with quality products.



Varieties of colors for your choice. Also provide custom colors.



**Provide Whole Room Gap Solution** 



**Brief Construction Process** 



## **Professional Joint-Pressing Tool**



**Company Advantage** 



## **Factory Overview**



Certification