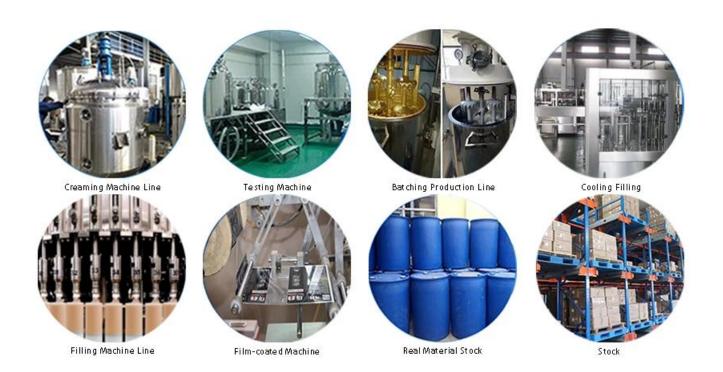

ition, the joint surface looks perfect fit to the ceramic tile, just like nature itself.

The product of <u>China epoxy gap filler manufacturer</u> can be better used in the joints of ceramic tile, stone, glass, mosaic tile on the wall or flour in bathroom, kitchen, bedroom and so on. Australia joint research and development products to make the better performance, and through the Chinese Academy of Sciences strategic quality control guidance, to make products' quality stable. <u>Kelin tile filler grout supplier</u> to provide you with quality products.



Varieties of colors for your choice. Also provide custom colors.



**Provide Whole Room Gap Solution** 



**Brief Construction Process** 



## **Professional Joint-Pressing Tool**



**Company Advantage** 



## **Factory Overview**



Certification