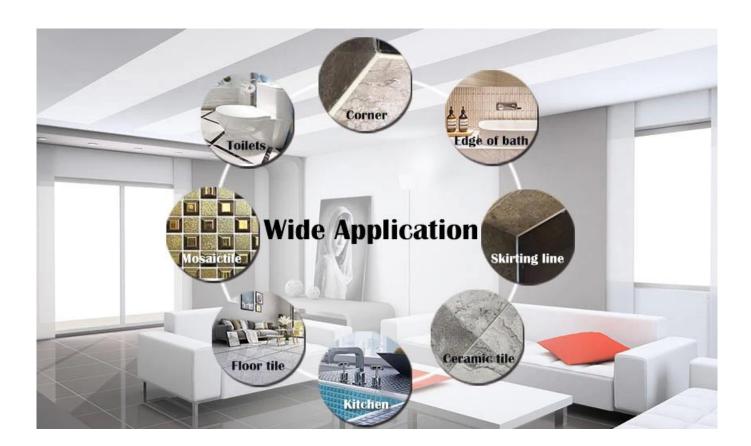

The product of <u>China epoxy gap filler manufacturer</u> can be better used in the joints of ceramic tile, stone, glass, mosaic tile on the wall or flour in bathroom, kitchen, bedroom and so on. Australia joint research and development products to make the better performance, and through the Chinese Academy of Sciences strategic quality control guidance, to make products' quality stable. <u>Kelin tile filler grout supplier</u> to provide you with quality products.

Varieties of colors for your choice. Also provide custom colors.

**Provide Whole Room Gap Solution** 

**Brief Construction Process** 