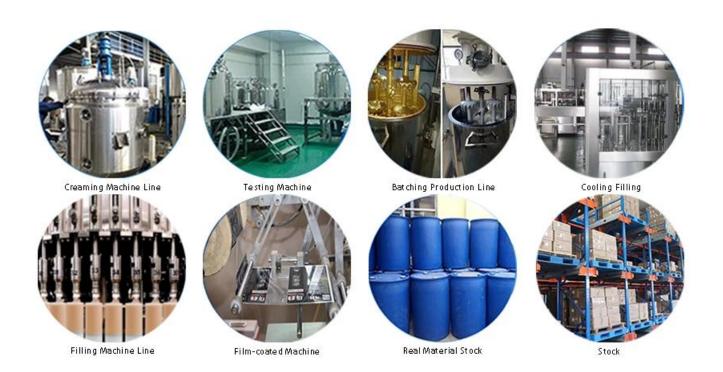

. In addition, the joint surface looks perfect fit to the ceramic tile, just like nature itself.

The product of <u>China tile adhesive supplier</u> can be better used in the joints of ceramic tile, stone, glass, mosaic tile on the wall or flour in bathroom, kitchen, bedroom and so on. Australia joint research and development products to make the better performance, and through the Chinese Academy of Sciences strategic quality control guidance, to make products' quality stable.

<u>China epoxy grout manufacturer</u> to provide you with quality products.



Varieties of colors for your choice. Also provide custom colors.



**Provide Whole Room Gap Solution** 



**Brief Construction Process** 



## **Professional Joint-Pressing Tool**



**Company Advantage** 



## **Factory Overview**



Certification