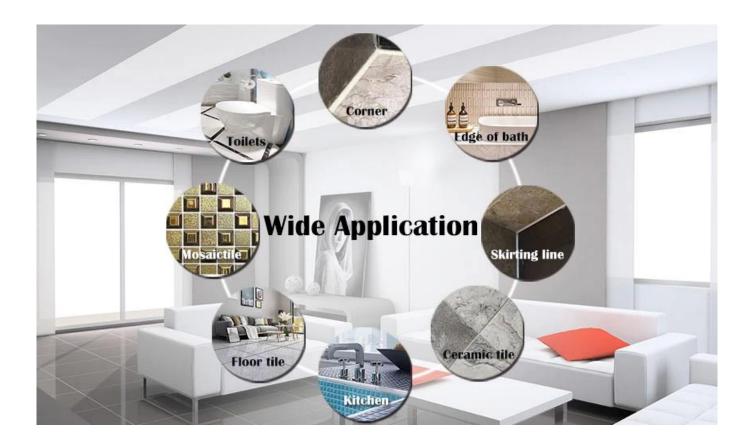

The product of <u>China tile adhesive supplier</u> can be better used in the joints of ceramic tile, stone, glass, mosaic tile on the wall or flour in bathroom, kitchen, bedroom and so on. Australia joint research and development products to make the better performance, and through the Chinese Academy of Sciences strategic quality control guidance, to make products' quality stable.

<u>China epoxy grout manufacturer</u> to provide you with quality products.

Varieties of colors for your choice. Also provide custom colors.

**Provide Whole Room Gap Solution** 

**Brief Construction Process** 