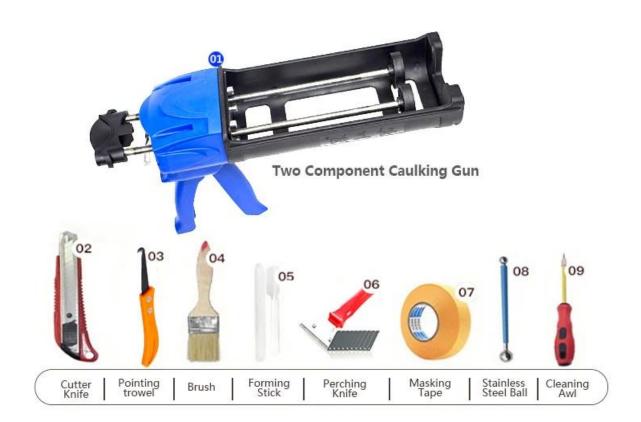

celain after cluing without yellowing or decolorizing. In addition, the joint surface looks perfect fit to the ceramic tile, just like nature itself.

The product of <u>China tile adhesive supplier</u> can be better used in the joints of ceramic tile, stone, glass, mosaic tile on the wall or flour in bathroom, kitchen, bedroom and so on. Australia joint research and development products to make the better performance, and through the Chinese Academy of Sciences strategic quality control guidance, to make products' quality stable.

<u>China epoxy grout manufacturer</u> to provide you with quality products.



Varieties of colors for your choice. Also provide custom colors.



**Provide Whole Room Gap Solution** 



**Brief Construction Process** 



## **Professional Joint-Pressing Tool**



**Company Advantage** 



## **Factory Overview**



Certification