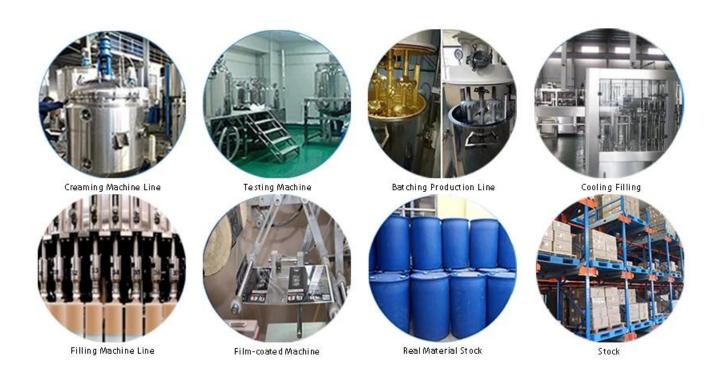

e product of <u>China tile grouting sealer manufacturer</u> rcan be better used in the joints of ceramic tile, stone, glass, mosaic tile on the wall or flour in bathroom, kitchen, bedroom and so on. It is a preference product in family decoration, adding negative oxygen ion to purify air. Australia joint research and development products to make the better performance, and through the Chinese Academy of Sciences strategic quality control guidance, to make products' quality stable. Welcome to contact us-<u>China tile epoxy grout supplier</u> cooperation.



Varieties of colors for your choice. Also provide custom colors.



**Provide Whole Room Gap Solution** 



**Brief Construction Process** 



## **Professional Joint-Pressing Tool**



**Company Advantage** 



## **Factory Overview**



Certification