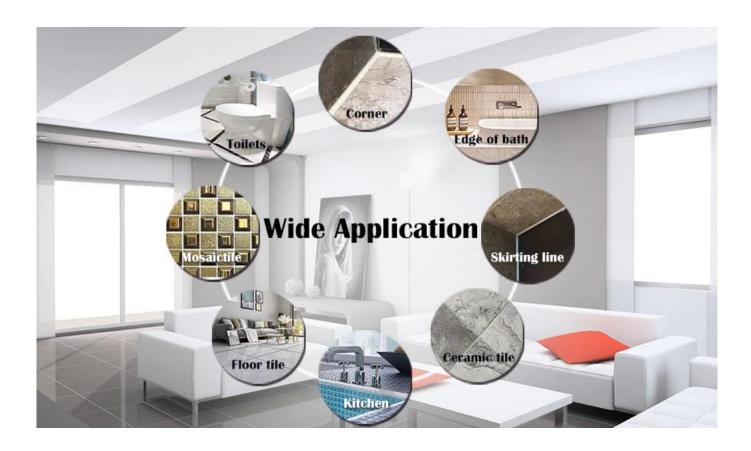

The product of <u>China tile grouting sealer manufacturer</u> rcan be better used in the joints of ceramic tile, stone, glass, mosaic tile on the wall or flour in bathroom, kitchen, bedroom and so on. It is a preference product in family decoration, adding negative oxygen ion to purify air. Australia joint research and development products to make the better performance, and through the Chinese Academy of Sciences strategic quality control guidance, to make products' quality stable. Welcome to contact us-<u>China tile epoxy grout supplier</u> cooperation.