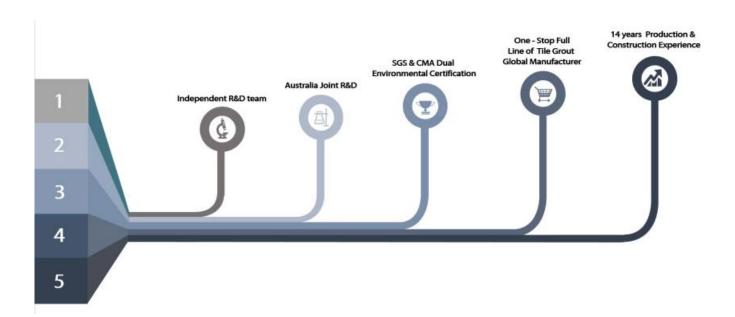

utiful and never fades.

The product of <u>China tile grouting sealer manufacturer</u> rcan be better used in the joints of ceramic tile, stone, glass, mosaic tile on the wall or flour in bathroom, kitchen, bedroom and so on. It is a preference product in family decoration, adding negative oxygen ion to purify air. Australia joint research and development products to make the better performance, and through the Chinese Academy of Sciences strategic quality control guidance, to make products' quality stable. Welcome to contact us-<u>China tile epoxy grout supplier</u> cooperation.



Varieties of colors for your choice. Also provide custom colors.



**Provide Whole Room Gap Solution** 



**Brief Construction Process** 



## **Professional Joint-Pressing Tool**



**Company Advantage** 



## **Factory Overview**



Certification