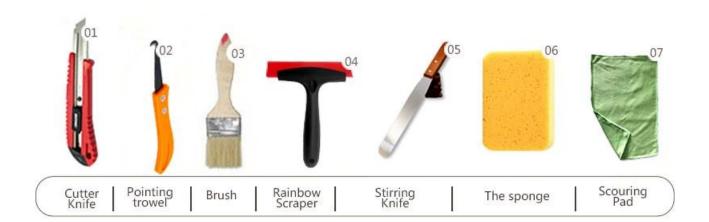

color more natural and beautiful and never fades.

The product of <u>China tile grouting sealer manufacturer</u> rcan be better used in the joints of ceramic tile, stone, glass, mosaic tile on the wall or flour in bathroom, kitchen, bedroom and so on. It is a preference product in family decoration, adding negative oxygen ion to purify air. Australia joint research and development products to make the better performance, and through the Chinese Academy of Sciences strategic quality control guidance, to make products' quality stable. Welcome to contact us-<u>China tile epoxy grout supplier</u> cooperation.



Varieties of colors for your choice. Also provide custom colors.



**Provide Whole Room Gap Solution** 



**Brief Construction Process** 



## **Professional Joint-Pressing Tool**



**Company Advantage** 



## **Factory Overview**



Certification