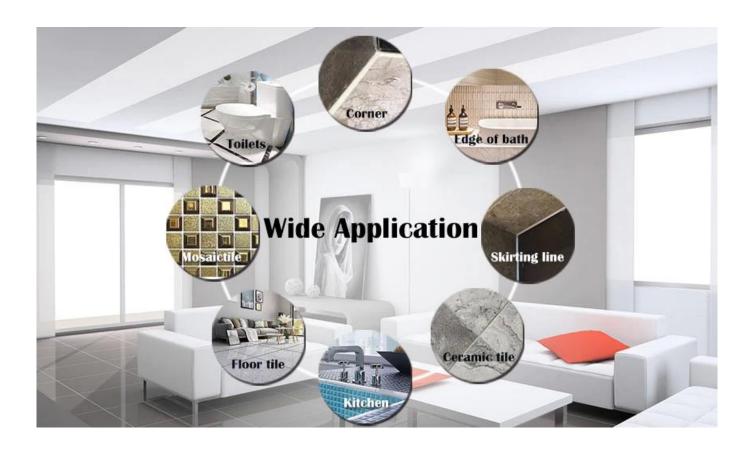

Kelin waterborne tile grout is a new product based on the upgrade of two components tile grout. It is a kind of waterborne epoxy resin products, with better environmental performance, being far beyond the international standard. It can be better used in the joints of ceramic tile, stone, glass, mosaic tile on the wall or flour in bathroom, kitchen, bedroom and so on. It is not only playing the role of bonding and blocking, but also can beautify ceramic tile. It has its own feature: great varieties of color, bright luster, and its surface is bright as porcelain after curing. At the same time, it is mould proof, moisture proof, environmental friendly, non-toxic and net flavor, adding negative oxygen ion to purify air and get rid of formaldehyde. It is a preference product in family decoration. Australia joint research and development products to make the better performance, and through the Chinese Academy of Sciences strategic quality control guidance, to make products' quality stable. Kelin-China waterborne tile gout manufacturer, welcome to contact us.