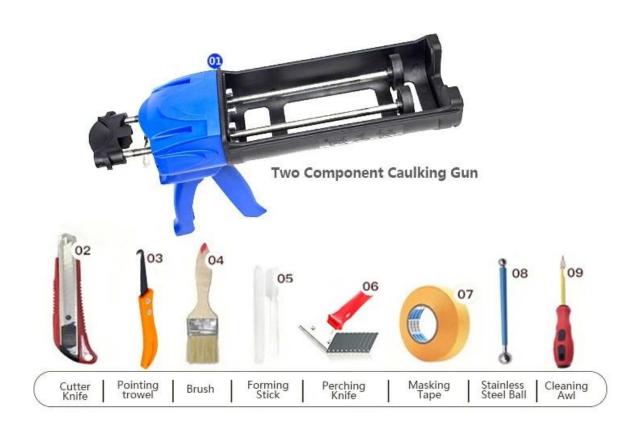

tile. It has its own feature: great varieties of color, bright luster, and its surface is bright as porcelain after curing. At the same time, it is mould proof, moisture proof, environmental friendly, non-toxic and net flavor, adding negative oxygen ion to purify air and get rid of formaldehyde. It is a preference product in family decoration. Australia joint research and development products to make the better performance, and through the Chinese Academy of Sciences strategic quality control guidance, to make products' quality stable. Kelin-China waterborne tile gout manufacturer, welcome to contact us.



Varieties of colors for your chooice. Also provide custom colors.



**Provide Whole Room Gap Solution** 



**Brief Construction Process** 



## **Professional Joint-Pressing Tool**



**Company Advantage** 



## **Factory Overview**



Certification